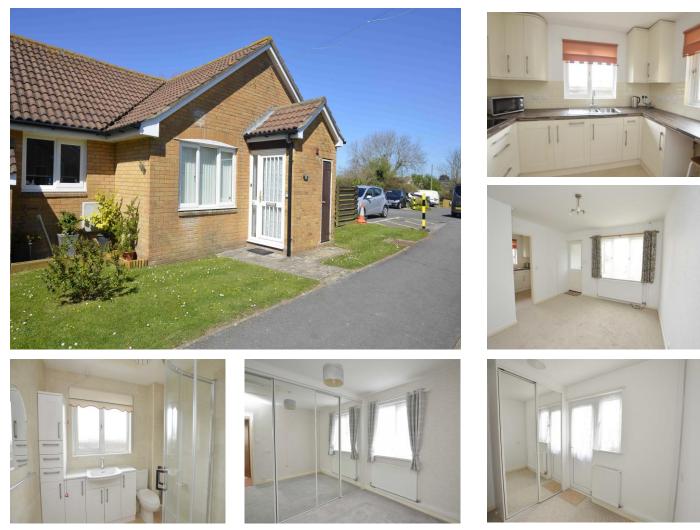

# Poundsgate Close, Brixham, TQ5 9HJ

An immaculate and modern, two bedroom **BUNGALOW** located on the popular Poundsgate Retirement complex providing worry free living for the over 60's with support from a scheme manager and 24 hour Telecare alarm system via pull cords in all rooms.

The bungalow offers spacious and well presented accommodation having a fabulous dual aspect fitted kitchen, good size lounge dining room and two double bedrooms, both with fitted wardrobes. The modern shower room/w.c. boasts a double size shower enclosure. Gas fired central heating is installed along with double glazing.

# LOUNGE/DINING ROOM. 14' 3'' x 12' 4'' (4.34m x 3.76m) reducing

A good size room with ample space for table/chairs and soft seating. Double glazed window to front. Radiator. Emergency pull cord. Door to:

### KITCHEN. 7' 9'' x 10' 8'' (2.36m x 3.25m)

A modern cream faced, shaker style fitted kitchen with ample wall and base cupboards and wood effect working surfaces with inset one and a half bowl stainless steel sink and drainer. Integral fridge/freezer and dishwasher and built in eye level electric double oven/grill with hob to side. Smart tiled surrounds. Radiator. Two double glazed windows.

# BEDROOM 1. 11' 9'' x 10' 5'' (3.58m x 3.17m) (including depth of wardrobes)

Mirror fronted fitted wardrobes to two walls. Radiator. Double glazed window. Emergency pull cord.

#### BEDROOM 2. 9' 8'' x 7' 6'' (2.94m x 2.28m)

Fitted mirror fronted double wardrobe. Radiator. Emergency pull cord. Double glazed door and window to rear.

#### SHOWER ROOM/W.C.

Modern shower room comprising large shower enclosure with fitted mains shower. Low level W.C. White bathroom unit with inset washbasin and storage cupboards. Tiled walls. Radiator. Double glazed window. Emergency pull cord.