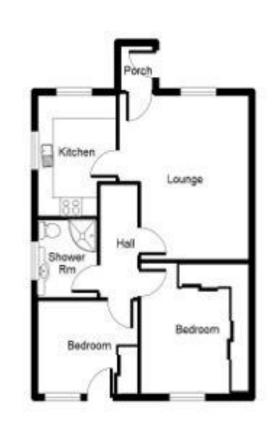

## LAYOUT GUIDE ONLY - NOT TO SCALE

The appliances and fixed equipment mentioned in these sales particulars have not been tested by Eric Lloyd & Co. (Churston) Ltd. and therefore prospective purchasers need to satisfy themselves that all such items are in working order. We may receive an introductory fee on recommendations for professional services.

#### ENTRANCE PORCH.

Radiator. Half glazed inner door to:

# LOUNGE/DINING ROOM. 14' 3'' x 12' 4'' (4.34m x 3.76m) reducing

A good size room with ample space for table/chairs and soft seating. Double glazed window to front. Radiator. Emergency pull cord. Door to:

### KITCHEN. 7' 9'' x 10' 8'' (2.36m x 3.25m)

A modern cream faced, shaker style fitted kitchen with ample wall and base cupboards and wood effect working surfaces with inset one and a half bowl stainless steel sink and drainer. Integral fridge/freezer and dishwasher and built in eye level electric double oven/grill with hob to side. Smart tiled surrounds. Radiator. Two double glazed windows.

#### **INNER HALL.**

Emergency pull cord. Storage/linen cupboard housing Worcester gas fired combination boiler.

# BEDROOM 1. 11' 9'' x 10' 5'' (3.58m x 3.17m) (including depth of wardrobes)

Mirror fronted fitted wardrobes to two walls. Radiator. Double glazed window. Emergency pull cord.

#### BEDROOM 2. 9' 8'' x 7' 6'' (2.94m x 2.28m)

Fitted mirror fronted double wardrobe. Radiator. Emergency pull cord. Double glazed door and window to rear.

#### SHOWER ROOM/W.C.

Modern shower room comprising large shower enclosure with fitted mains shower. Low level W.C. White bathroom unit with inset washbasin and storage cupboards. Tiled walls. Radiator. Double glazed window. Emergency pull cord.