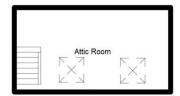

## ATTIC ROOM 20' 9'' maximum dimension x 10'

11" (6.32m x 3.32m). (Some limited headroom). Two Velux type windows with fitted blinds. Radiator. Access points to useful under-eaves storage area.

## LAYOUT GUIDE ONLY - NOT TO SCALE

The appliances and fixed equipment mentioned in these sales particulars have not been tested by Eric Lloyd & Co. (Churston) Ltd. and therefore prospective purchasers need to satisfy themselves that all such items are in working order. We may receive an introductory fee on recommendations for professional services.