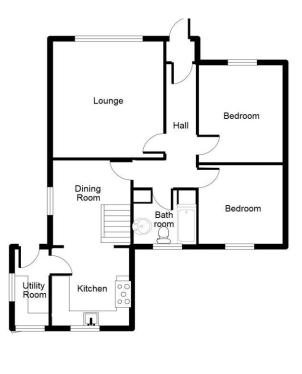

ENTRANCE LOBBY with part glazed inner door to ...

**ENTRANCE HALL.** Radiator. Electric meter cupboard. Cloaks cupboard.

## BRIGHT LOUNGE 15' 0'' x 12' 10'' (4.57m x

**3.91m).** Good size double glazed picture window to front. Radiator.

## DINING ROOM 11' 0'' x 6' 11'' (3.35m x 2.11m).

Double glazed window to side. Radiator. Stairs to first floor with storage cupboard beneath. Open through to ...

## KITCHEN 9' 5'' x 8' 11'' (2.87m x 2.72m).

Attractively appointed with two tone grey faced fitted wall and base units with quartz working surfaces. Under-mounted sink with drainer cut into the working surface. Space for wide fridge/freezer. 'Stove' range style cooker with wide cooker hood over. Integrated dishwasher. Double glazed window to rear. Door to ...

## UTILITY ROOM 9' 11'' x 4' 6'' (3.02m x 1.37m).

Two double glazed windows and composite door. Quartz working surfaces with cupboards below and spaces for washing machine and tumble dryer. Radiator.

**BEDROOM 1** 12' 0'' x 10' 1'' (3.65m x 3.07m). Double glazed window to front. Radiator.

**BEDROOM 2** 10' 1'' x 9' 11'' (3.07m x 3.02m). Double glazed window to rear. Radiator.

**BATHROOM/W.C.** Strikingly appointed with a suite of white shower bath with glazed curved shower screen, mixer tap and shower attachment. Low level W.C. Half pedestal washbasin. Contemporary tiled walls and attractively black floor tiles. Obscure double glazed window. Cupboard housing hot water pressurised tank.

## LAYOUT GUIDE ONLY - NOT TO SCALE

The appliances and fixed equipment mentioned in these sales particulars have not been tested by Eric Lloyd & Co. (Churston) Ltd. and therefore prospective purchasers need to satisfy themselves that all such items are in working order. We may receive an introductory fee on recommendations for professional services.