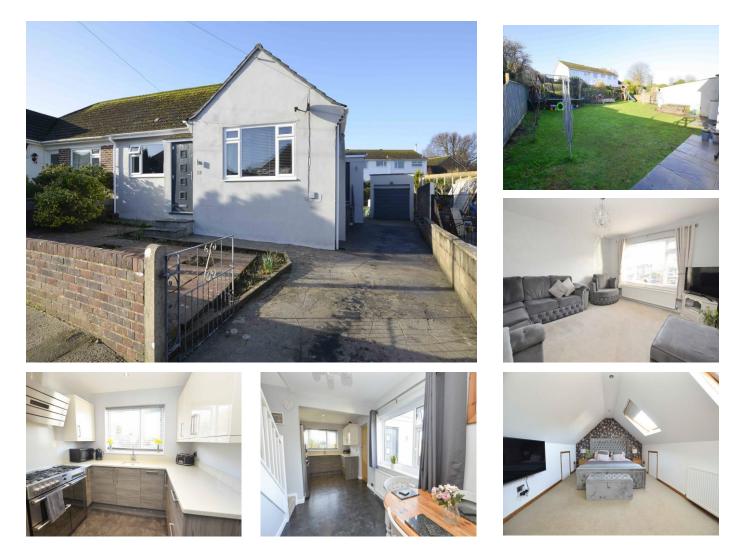

# **Orchard Grove, Brixham, TQ5 9RH**

The bright and light filled rooms of this **SEMI-DETACHED CHALET BUNGALOW** have been decorated in a modern contemporary style and the spacious home is ready to move straight into. There are two double sized bedrooms together with a good size attic room. The dining room flows seamlessly into an attractively appointed kitchen area creating a lovely cooking and eating space for the family. There is a very useful Utility Room to the side and a striking tiled Bathroom. Outside there is a long driveway leading to a Detached Garage and to the rear is a larger than expected enclosed sunny garden with a good size paved patio area ideal for alfresco dining. Gas fired central heating and UPVC framed double glazing are installed. There is a local convenience store located "just around the corner" and the bungalow is located in the catchment area of Brixham Cof E primary school.

## BRIGHT LOUNGE 15' 0'' x 12' 10'' (4.57m x

**3.91m).** Good size double glazed picture window to front. Radiator.

## KITCHEN 9' 5'' x 8' 11'' (2.87m x 2.72m).

Attractively appointed with two tone grey faced fitted wall and base units with quartz working surfaces. Under-mounted sink with drainer cut into the working surface. Space for wide fridge/freezer. 'Stove' range style cooker with wide cooker hood over. Integrated dishwasher. Double glazed window to rear. Door to ...

## UTILITY ROOM 9' 11'' x 4' 6'' (3.02m x 1.37m).

Two double glazed windows and composite door. Quartz working surfaces with cupboards below and spaces for washing machine and tumble dryer. Radiator.

**BEDROOM 1** 12' 0'' x 10' 1'' (3.65m x 3.07m). Double glazed window to front. Radiator.

## ATTIC ROOM 20' 9'' maximum dimension x 10'

11" (6.32m x 3.32m). (Some limited headroom). Two Velux type windows with fitted blinds. Radiator. Access points to useful under-eaves storage area.

## OUTSIDE

**FRONT GARDEN** with paving and various flower beds. Long driveway at side leading to ...

**DETACHED GARAGE 15' 2'' x 8' 0'' (4.62m x 2.44m)**. Up-and-over door, power and light.

## LARGER THAN EXPECTED ENCLOSED REAR

**GARDEN** enjoying a sunny aspect with good size lawn area and paved patio providing a seating/dining space. Underhouse storage space housing Worcester gas fired central heating boiler. Two external electrical sockets. Dog wash area with shower attachment and water tap.