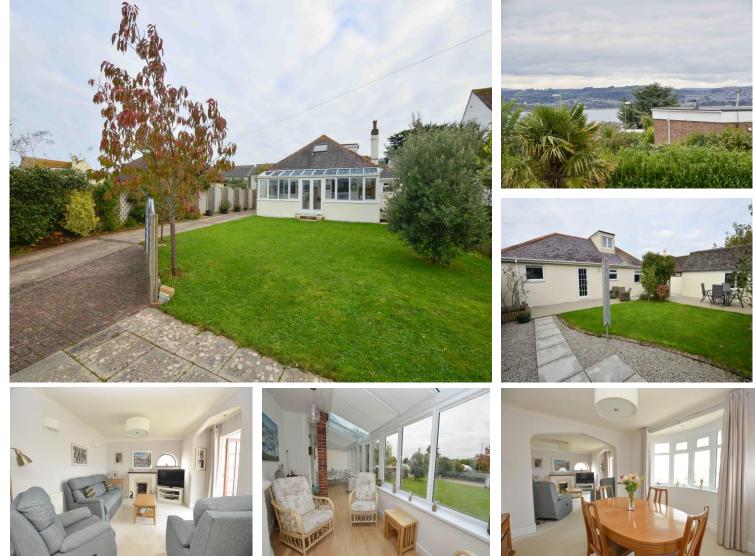

# **ENTRANCE HALL.**

Staircase to first floor. Under stairs cupboard. Radiator. Doors to:

LOUNGE/DINING ROOM. 25' 6'' x 12' 6'' (7.77m x 3.81m) max. With archway divider separating. The dining room has a lovely double glazed bay window and feature window to side. Ample space for dining table and chairs and radiator. The archway leads through to the comfortable lounge having a fireplace with fitted gas fire and further feature window to side. There is French doors opening to:

# CONSERVATORY. 25' 0'' x 7' 9'' (7.61m x 2.36m) max.

The conservatory runs along the front of the house and overlooks the front garden. Windows and doors are double glazed with glazed roof over. Fitted blinds to the windows and roof. Two electric panel heaters.

# BREAKFAST ROOM. 13' 0" x 8' 1" + door recess. (3.96m x 2.46m)

A good size breakfast room with double glazed door leading to the rear garden. Electric panel heater. Archway to:

# KITCHEN. 12' 6'' x 8' 5'' (3.81m x 2.56m)

Comprising range of fitted wood effect wall and base cupboards with roll edge working surfaces and inset ceramic sink and drainer. Belling range style cooker with cooker hood over. Integral dishwasher. Space for fridge/freezer. Radiator. Double glazed window. Door to:

# FRONT.

Wide double gates open to the front garden and driveway. The level, enclosed front garden has a good size lawn with inset specimen trees and flower beds, along with a paved seating area. The long driveway which provides parking for several vehicles leads past the bungalow to:

#### **REAR GARDEN.**

The rear garden is again enclosed and part landscaped with paving and decking areas. Level lawn and raised flower beds.

# Wall Park Road, Brixham, TQ5 9UF

This immaculately presented FOUR BEDROOM DETACHED CHALET BUNGALOW, located in the sought after Wall Park area of Brixham offers flexible and spacious accommodation over two floors along with super, level and enclosed front and rear gardens, gated long driveway, providing ample parking and detached garage. The property boasts an inviting lounge/dining room perfect for entertaining, which leads to a delightful conservatory that is bathed in natural light enjoying an outlook over the front garden, A well-appointed kitchen/breakfast room gives ample room for a family and has a useful utility room off. There are four double bedrooms, two on the ground floor and two on the first floor. The ground floor principal bedroom is equipped with fitted wardrobes and has a door to the modern family bathroom, while the ground floor second bedroom also features fitted wardrobes. Sea and coastal views are enjoyed from the front facing first floor bedroom. The first floor bedrooms are services by a secondary shower room. Internal viewing is highly recommended. This charming home provides easy access to excellent local amenities and bus service to the town centre, Berry Head Country Park and the picturesque coastal footpath is within easy reach. Families will appreciate the proximity to highly-rated local primary and senior schools.