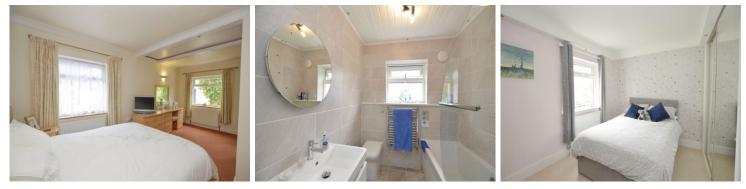

# GROUND FLOOR BEDROOM 1. 18' 10" x 11' 1" (5.74m x 3.38m) max.

Dual aspect with double glazed windows. Radiator. Built in double wardrobe. Door to bathroom/w.c.

GROUND FLOOR BEDROOM 2. 11' 11'' x 10' 6'' (3.63m x 3.20m) Double glazed window. Radiator. Built in double wardrobe.

**BATHROOM W.C.** A modern family bathroom with interconnecting door to the principal bedroom, comprising white suite of panelled bath with fitted shower over, concealed flush W.C. and two drawer vanity with inset wash basin and mirror over. Fully tiles with under floor heating. Double glazed window.

# SHOWER ROOM/W.C.

White low level W.C. Pedestal wash basin and shower enclosure with independent electric shower. Heated towel rail. Double glazed window.