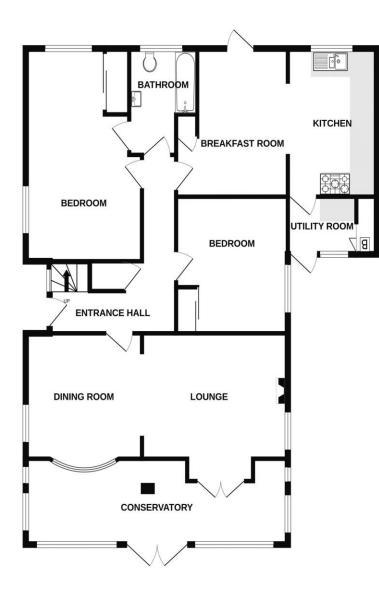

# **ENTRANCE HALL.**

Staircase to first floor. Under stairs cupboard. Radiator. Doors to:

LOUNGE/DINING ROOM. 25' 6'' x 12' 6'' (7.77m x 3.81m) max. With archway divider separating. The dining room has a lovely double glazed bay window and feature window to side. Ample space for dining table and chairs and radiator. The archway leads through to the comfortable lounge having a fireplace with fitted gas fire and further feature window to side. There is French doors opening to:

# CONSERVATORY. 25' 0'' x 7' 9'' (7.61m x 2.36m) max.

The conservatory runs along the front of the house and overlooks the front garden. Windows and doors are double glazed with glazed roof over. Fitted blinds to the windows and roof. Two electric panel heaters.

# BREAKFAST ROOM. 13' 0" x 8' 1" + door recess. (3.96m x 2.46m)

A good size breakfast room with double glazed door leading to the rear garden. Electric panel heater. Archway to:

# KITCHEN. 12' 6'' x 8' 5'' (3.81m x 2.56m)

Comprising range of fitted wood effect wall and base cupboards with roll edge working surfaces and inset ceramic sink and drainer. Belling range style cooker with cooker hood over. Integral dishwasher. Space for fridge/freezer. Radiator. Double glazed window. Door to:

# UTILITY ROOM. 5' 1'' x 6' 9'' (1.55m x 2.06m)

Worktop space with space below for washing machine and tumble dryer. Shelf and double cupboard over. Double glazed window and door to front. Heated towel rail. Cupboard with storage space housing Worcester boiler.

# GROUND FLOOR BEDROOM 1. 18' 10" x 11' 1" (5.74m x 3.38m) max.

Dual aspect with double glazed windows. Radiator. Built in double wardrobe. Door to bathroom/w.c.

GROUND FLOOR BEDROOM 2. 11' 11'' x 10' 6'' (3.63m x 3.20m) Double glazed window. Radiator. Built in double wardrobe.

**BATHROOM W.C.** A modern family bathroom with interconnecting door to the principal bedroom, comprising white suite of panelled bath with fitted shower over, concealed flush W.C. and two drawer vanity with inset wash basin and mirror over. Fully tiles with under floor heating. Double glazed window.

# FIRST FLOOR

BEDROOM 3. 11' 7'' x 10' 10'' (3.53m x 3.30m) ( some Ltd head room) Double glazed window to rear. Radiator. Built in cupboard. Access to loft space.

BEDROOM 4. 13' 7" x 10' 9" (4.14m x 3.27m) (some Ltd head room) Velux window to front enjoying some sea and coastal views. Built in wardrobe. Radiator.

# SHOWER ROOM/W.C.

White low level W.C. Pedestal wash basin and shower enclosure with independent electric shower. Heated towel rail. Double glazed window.

# £595,000

42 Fore Street, Brixham TQ5 8DZ 6 Churston Broadway, Broadsands, Paignton, TQ4 6LE

01803 852773 01803 844466

1ST FLOOR 32.3 sq.m. (348 sq.ft.) approx

BEDROOM

BEDROOM

SHOWER ROOM

GROUND FLOOR 114.2 sq.m. (1229 sq.ft.) approx.

# LAYOUT GUIDE ONLY - NOT TO SCALE

Eric Lloyd & Co (Churston) Ltd. Registered No: 3127356 (England & Wales) Registered office: 6 Churston Broadway, Broadsands, Paignton TQ4 6LE www.ericlloyd.co.uk

Eric Lloyd & Co (Churston) Ltd., for themselves and for the vendors or lessors of this property whose agents they give notice that: (i) The particulars are produced in good faith, are set out as a general guide only and do not constitute any part of a contract (iii) No person in the employment of Eric Lloyd & Co (Churston) Ltd has any auto through the origin of the employment of Eric Lloyd & Co (Churston) Ltd has any auto through the origin of the employment of Eric Lloyd & Co (Churston) Ltd has any appointment via Eric Lloyd & Co (Churston) Ltd.