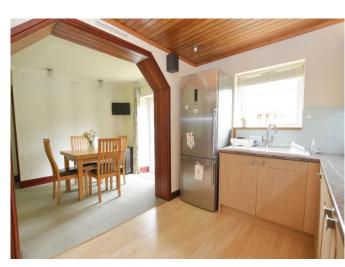

# BREAKFAST ROOM. 13' 0" x 8' 1" + door recess. (3.96m x 2.46m)

A good size breakfast room with double glazed door leading to the rear garden. Electric panel heater. Archway to:

# KITCHEN. 12' 6'' x 8' 5'' (3.81m x 2.56m)

Comprising range of fitted wood effect wall and base cupboards with roll edge working surfaces and inset ceramic sink and drainer. Belling range style cooker with cooker hood over. Integral dishwasher. Space for fridge/freezer. Radiator. Double glazed window. Door to: