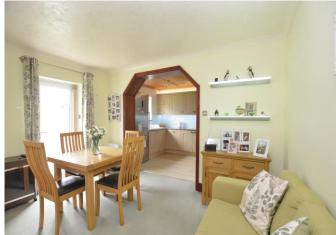

# **ENTRANCE HALL.**

Staircase to first floor. Under stairs cupboard. Radiator. Doors to:

LOUNGE/DINING ROOM. 25' 6'' x 12' 6'' (7.77m x 3.81m) max. With archway divider separating. The dining room has a lovely double glazed bay window and feature window to side. Ample space for dining table and chairs and radiator. The archway leads through to the comfortable lounge having a fireplace with fitted gas fire and further feature window to side. There is French doors opening to: