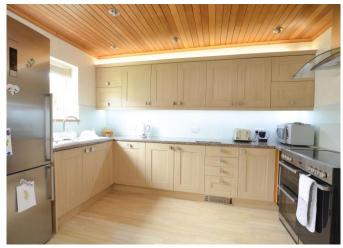

# KITCHEN. 12' 6'' x 8' 5'' (3.81m x 2.56m)

Comprising range of fitted wood effect wall and base cupboards with roll edge working surfaces and inset ceramic sink and drainer. Belling range style cooker with cooker hood over. Integral dishwasher. Space for fridge/freezer. Radiator. Double glazed window. Door to: