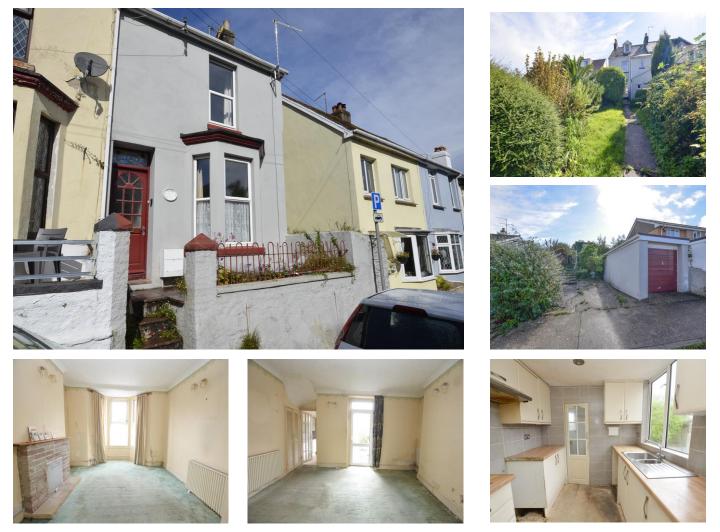

# Milton Street, Brixham, TQ5 0AR

A great project for refurbishment and updating, this very spacious two bedroom **SEMI DETACHED HOUSE** with further Loft Room, rare large garden and **SINGLE GARAGE** with **PARKING** to the rear.

The house offers good size rooms, having a lounge with bay window to the front, dining room off which leads to a fitted kitchen. There is also a separate utility with gardeners w.c. just outside to the rear. The first floor has two double bedrooms and bathroom/w.c. and a useful loft room is located on the second floor.

As mentioned, there is a very pretty, large garden to the rear which leads to a parking space and single garage, accessed off Maple Close.

Internal viewing is recommended. For sale with NO CHAIN.

The house is located within easy reach of local primary schools and shops at St. Mary's Square. A regular bus service passes the door into Brixham town centre from where you can access the harbour, marina and coastline.

#### **OUTSIDE.**

To the front of the house there is a small seating terrace approached via steps.

### **REAR GARDEN.**

An unexpected large rear garden with **GARDENERS W.C**. and separate useful **UTILITY ROOM** adjacent to the house.

The super garden could easily be restored to its former glory, having been well laid out and planted in past times. There is a winding path flanked by two lawns with shaped well stocked flowerbeds leads down to a garden shed and rear gate, the gate opens to a hardstanding/parking area and **SINGLE GARAGE** (accessed via Maple Close)