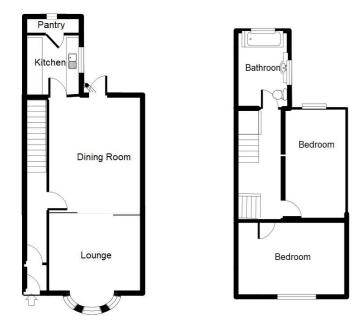

#### **GROUND FLOOR**

Entrance door opens to:

## ENTRANCE VESTIBULE.

Inner door to:

#### ENTRANCE HALL.

Staircase to the first floor. Door to:

# DINING ROOM. 15' 2'' x 10' 5'' (4.62m x 3.17m) max.

Understairs cupboard. Electric radiator. Double glazed door to the rear garden. Door to kitchen and square opening with sliding doors to:

# LOUNGE. 12' 10'' in to bay window x 12' 0'' (3.91m x 3.65m)

Double glazed bay window to front. Stone fireplace and hearth (blocked off). Electric radiator.

### KITCHEN. 8' 11'' x 7' 11'' (2.72m x 2.41m) approx.

Range of fitted wall and base cupboards and wood effect working surfaces with inset one and a quarter bowl stainless steel sink and drainer. Spaces for various appliances, Door to Pantry cupboard. Double glazed window.

### FIRST FLOOR

#### BATHROOM/W.C.

Comprising white panelled bath with mixer tap and shower attachment. Low level W.C. Vanity cupboard with inset washbasin. Airing cupboard housing hot water cylinder. Double glazed window.

**BEDROOM 1. 15' 5'' x 10' 5'' (4.70m x 3.17m) max.** Double glazed window to front. Two built in cupboards.

BEDROOM 2. 12' 4'' x 10' 4'' (3.76m x 3.15m)

Double glazed window to rear. Built in shelving.

# LAYOUT GUIDE ONLY - NOT TO SCALE

The appliances and fixed equipment mentioned in these sales particulars have not been tested by Eric Lloyd & Co. (Churston) Ltd. and therefore prospective purchasers need to satisfy themselves that all such items are in working order.