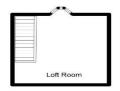

#### SECOND FLOOR

#### LOFT ROOM. 15' 7'' x 14' 3'' (4.75m x 4.34m)

Three sided double glazed window to rear.

# LAYOUT GUIDE ONLY - NOT TO SCALE

The appliances and fixed equipment mentioned in these sales particulars have not been tested by Eric Lloyd & Co. (Churston) Ltd. and therefore prospective purchasers need to satisfy themselves that all such items are in working order.