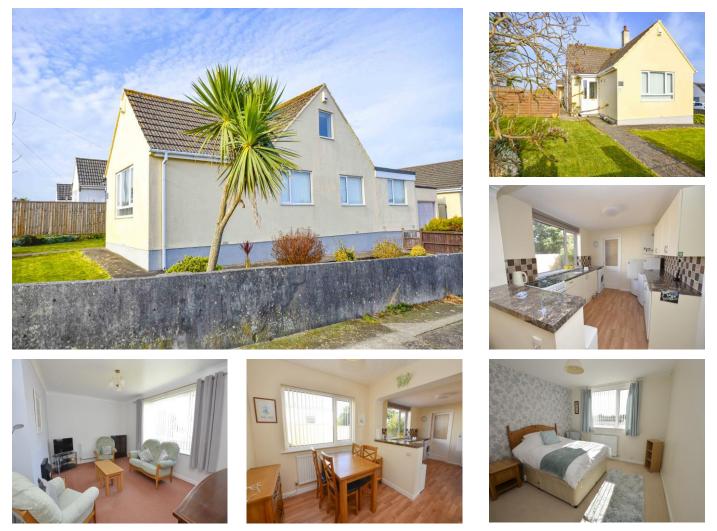

## Penpethy Road, Brixham, TQ5 8NW

A three bedroom **DETACHED BUNGALOW**, occupying a good size, sunny corner plot position in the ever popular Furzeham area of Brixham.

The bungalow offers spacious light and bright accommodation, briefly comprising lounge, good size kitchen/dining room and three double bedrooms with shower room and separate w.c.

Outside as mentioned are level surrounding gardens to three sides along with driveway parking, and attached garage with a workshop to the rear. Gas fired central heating is installed along with double glazing.

#### LOUNGE 15' 2'' x 12' 7'' (4.62m x 3.83m) max.

Double glazed window to front. Radiator. Tiled hearth with coal effect electric fire.

# KITCHEN/DINING ROOM. 20' 7'' x 9' 5'' (6.27m x 2.87m) max.

Dining area with ample space for table and chairs. Double glazed window to side. Two radiators. Shelved storage cupboard. The kitchen area is fitted with a good range of cream faced wall and base cupboards and complimentary working surfaces with inset stainless steel sink and drainer. Tiled surrounds. Ample space for appliances. Double glazed window.

#### **BEDROOM 1.**

11' 4'' x 11' 9'' (3.45m x 3.58m)

Double glazed window. Radiator. Corner, wall mounted hand basin.

#### **BEDROOM 2.** (off kitchen)

**11' 9'' x 10' 9'' (3.58m x 3.27m)** Double glazed window. Radiator.

#### 11' 4'' x 9' 9'' (3.45m x 2.97m)

Double glazed window. Radiator. Corner, wall mounted wash basin.

#### SHOWER ROOM.

Comprising shower enclosure with fitted seat, Triton independent electric shower over. Pedestal wash basin. Tiled surrounds. Double glazed window. Heated towel rail.

#### OUTSIDE.

Good size corner plot gardens, part walled/fenced, mainly laid to lawn with gravelled borders and inset shrubs/specimen trees.

Fencing and gate to one side opening to further garden and patio seating area, pathway for access to the garage and workshop.

### ATTACHED GARAGE. 17' 1'' x 8' 4'' (5.20m x 2.54m)

Up and over door to front. Courtesy door to rear.