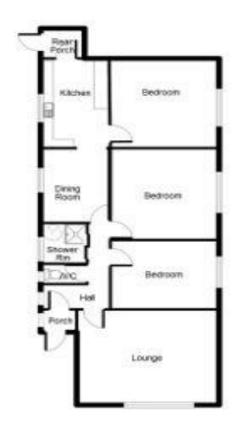

#### ENTRANCE PORCH.

Double glazed entrance porch with hardwood inner door to:

#### ENTRANCE HALL.

Radiator. Meter cupboard. Loft access hatch to boarded loft space with window.

#### LOUNGE 15' 2'' x 12' 7'' (4.62m x 3.83m) max.

Double glazed window to front. Radiator. Tiled hearth with coal effect electric fire.

# KITCHEN/DINING ROOM. 20' 7'' x 9' 5'' (6.27m x 2.87m) max.

Dining area with ample space for table and chairs. Double glazed window to side. Two radiators. Shelved storage cupboard. The kitchen area is fitted with a good range of cream faced wall and base cupboards and complimentary working surfaces with inset stainless steel sink and drainer. Tiled surrounds. Ample space for appliances. Double glazed window.

#### **BEDROOM 1.**

#### 11' 4'' x 11' 9'' (3.45m x 3.58m)

Double glazed window. Radiator. Corner, wall mounted hand basin.

#### **BEDROOM 2.** (off kitchen)

11' 9'' x 10' 9'' (3.58m x 3.27m) Double glazed window. Radiator.

#### **BEDROOM 3.**

#### 11' 4'' x 9' 9'' (3.45m x 2.97m)

Double glazed window. Radiator. Corner, wall mounted wash basin.

#### SHOWER ROOM.

Comprising shower enclosure with fitted seat, Triton independent electric shower over. Pedestal wash basin. Tiled surrounds. Double glazed window. Heated towel rail.

#### SEPARATE W.C.

White low level W.C. Double glazed window.

### LAYOUT GUIDE ONLY - NOT TO SCALE

The appliances and fixed equipment mentioned in these sales particulars have not been tested by Eric Lloyd & Co. (Churston) Ltd. and therefore prospective purchasers need to satisfy themselves that all such items are in working order. We may receive an introductory fee on recommendations for professional services.