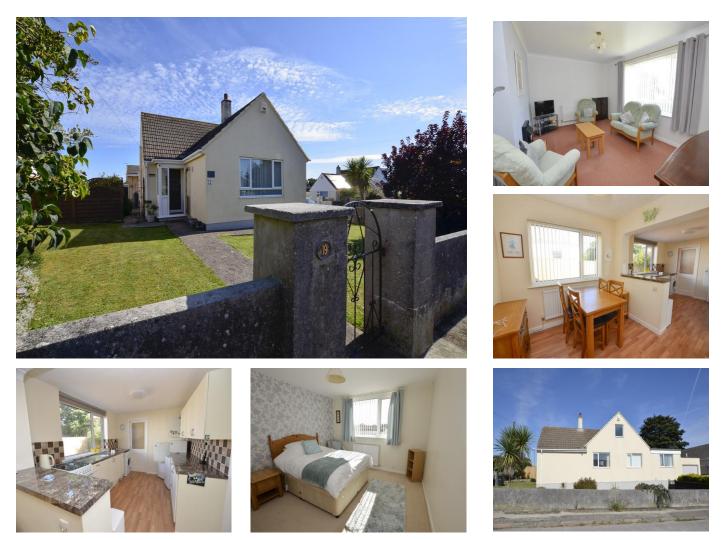

# Penpethy Road, Brixham, TQ5 8NW

A three bedroom **DETACHED BUNGALOW**, occupying a good size, sunny corner plot position in the ever popular Furzeham area of Brixham.

The bungalow offers spacious light and bright accommodation, briefly comprising lounge, good size kitchen/dining room and three double bedrooms with shower room and separate w.c.

Outside as mentioned are level surrounding gardens to three sides along with driveway parking, and attached garage with a workshop to the rear. Gas fired central heating is installed along with double glazing.

#### LOUNGE 15' 2'' x 12' 7'' (4.62m x 3.83m) max.

Double glazed window to front. Radiator. Tiled hearth with coal effect electric fire.

# KITCHEN/DINING ROOM. 20' 7'' x 9' 5'' (6.27m x 2.87m) max.

Dining area with ample space for table and chairs. Double glazed window to side. Two radiators. Shelved storage cupboard. The kitchen area is fitted with a good range of cream faced wall and base cupboards and complimentary working surfaces with inset stainless steel sink and drainer. Tiled surrounds. Ample space for appliances. Double glazed window.

#### **BEDROOM 1.**

#### 11' 4'' x 11' 9'' (3.45m x 3.58m)

Double glazed window. Radiator. Corner, wall mounted hand basin.

#### **BEDROOM 2.** (off kitchen)

11' 9'' x 10' 9'' (3.58m x 3.27m) Double glazed window. Radiator.

#### **BEDROOM 3.**

#### 11' 4'' x 9' 9'' (3.45m x 2.97m)

Double glazed window. Radiator. Corner, wall mounted wash basin.

#### OUTSIDE.

Good size corner plot gardens, part walled/fenced, mainly laid to lawn with gravelled borders and inset shrubs/specimen trees.

Fencing and gate to one side opening to further garden and patio seating area, pathway for access to the garage and workshop.

# **ATTACHED GARAGE.** 17' 1'' x 8' 4'' (5.20m x 2.54m) Up and over door to front. Courtesy door to rear.

.

# WORKSHOP. (attached to rear of garage)

8' 2'' x 4' 3'' (2.49m x 1.29m) Light and power.