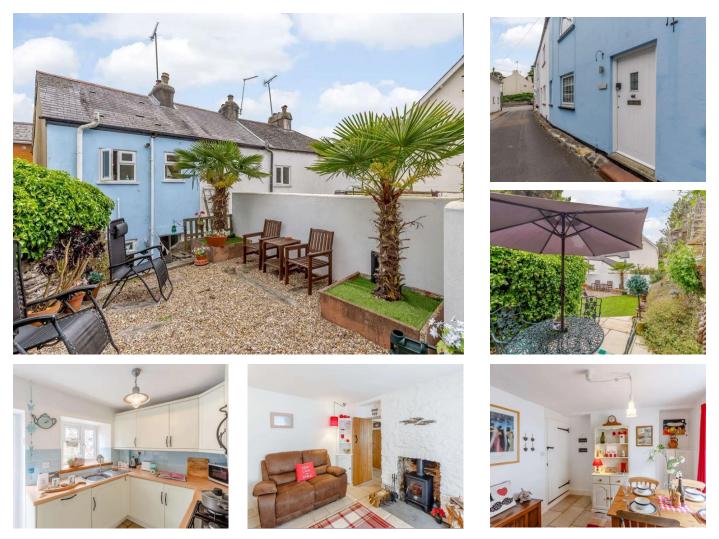

# Frogwell Cottages, Dashpers, Brixham, TQ5 9LG

This beautifully presented **TWO BEDROOM CHARACTER COTTAGE** comes with a real hidden gem of a garden to the rear of the property. Located on the historic end of Dashpers, this cottage is roughly a mile away from Brixham's town and harbour, with a local shop just around the corner at St. Mary's Square. As you enter the property you are welcomed by the central dining area with doorway leading through to the lounge and feature log burning stove, as well as separate access to the fitted kitchen with integrated appliances and door to rear garden. The ground floor has been finished with high quality polished Portuguese sandstone tiles. On the first floor is a family bathroom with double ended, roll top bath with rainfall shower over, as well as two double bedrooms. Stepping outside, there is a courtyard garden immediately adjacent to the property with steps leading up to the fabulous back garden landscaped with artificial grass, ornate gravel and a stunning sandstone patio area enjoying a tranquil sunny spot.

## ENTRANCE VESTIBULE

Character wooden front door. Inner door to:

**DINING ROOM** 10' 4'' x 9' 11'' (3.15m x 3.02m) Window to front. Radiator. Built in cupboard.

### KITCHEN 9' 6'' x 7' 4'' (2.89m x 2.23m)

Shaker style wall and base units with wood effect worktops. Stainless steel sink with drainer. Tiled splash backs. Integrated dishwasher. Space for undercounter fridge. Gas hob with electric oven under and cooker hood above. Window and door to rear. Radiator. Under stairs utility cupboard with space for washing machine.

## LOUNGE 11' 6" x 10' 0" (3.50m x 3.05m)

Two windows to front. Stone chimney breast with multi fuel burner and slate hearth. Cupboard with T.V on bespoke slide out bracket and gas meter. Radiator.

#### **BACK GARDEN**

Courtyard garden with shed and log store. Outside tap. Steps lead up to a surprisingly spacious and private back garden. Gravelled area with two large palm trees. Central artificial grass. Further Indian sandstone patio area enjoying a sunny aspect. Masonry BBQ to stay. Feature stone walls are rumoured to be part of a historic wash house for the cottages.