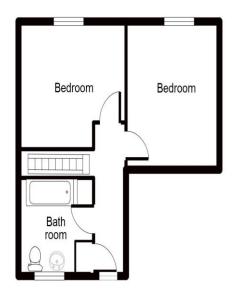

## FIRST FLOOR - LANDING

Loft hatch. Window to rear. Radiator. Sun tube over stairs. Cupboard housing Ideal Logic combi boiler. Fitted 2023.

BEDROOM 1 11' 10'' x 10' 0'' (3.60m x 3.05m)

Ornate cast iron fireplace. Window to front. Radiator. Exposed wooden floorboards.

**BEDROOM 2** 10' 7'' x 10' 2'' (3.22m x 3.10m) Window to front. Radiator. Exposed wooden floorboards.

## BATHROOM 7' 5'' x 6' 7'' (2.26m x 2.01m)

Double ended roll top bath with rainfall shower over and shower curtain. Close coupled W.C. Wall hung basin. Window to rear. Radiator. Built in cupboards.

## LAYOUT GUIDE ONLY - NOT TO SCALE

The appliances and fixed equipment mentioned in these sales particulars have not been tested by Eric Lloyd & Co. (Churston) Ltd. and therefore prospective purchasers need to satisfy themselves that all such items are in working order.