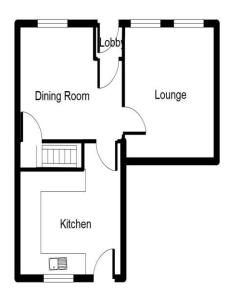

## ENTRANCE VESTIBULE

Character wooden front door. Inner door to:

**DINING ROOM** 10' 4'' x 9' 11'' (3.15m x 3.02m) Window to front. Radiator. Built in cupboard.

### KITCHEN 9' 6'' x 7' 4'' (2.89m x 2.23m)

Shaker style wall and base units with wood effect worktops. Stainless steel sink with drainer. Tiled splash backs. Integrated dishwasher. Space for undercounter fridge. Gas hob with electric oven under and cooker hood above. Window and door to rear. Radiator. Under stairs utility cupboard with space for washing machine.

## LOUNGE 11' 6" x 10' 0" (3.50m x 3.05m)

Two windows to front. Stone chimney breast with multi fuel burner and slate hearth. Cupboard with T.V on bespoke slide out bracket and gas meter. Radiator.

## LAYOUT GUIDE ONLY - NOT TO SCALE

The appliances and fixed equipment mentioned in these sales particulars have not been tested by Eric Lloyd & Co. (Churston) Ltd. and therefore prospective purchasers need to satisfy themselves that all such items are in working order.