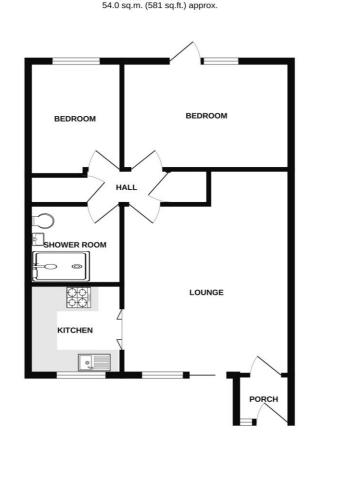

TOTAL FLOOR AREA: 54.0 sq.m. (581 sq.ft.) approx. Whils every attempt has been made to ensure the accuracy of the fooghan contained there, measurement of doors, window, noons and any other times are approaches and no responsibility is taken for any error. Omission or mis-statement. This plan is for illustrative purposes only and should be used as such by any opposite purposes. The term koic, symptomic addition generation can be made.

#### LAYOUT GUIDE ONLY - NOT TO SCALE

The appliances and fixed equipment mentioned in these sales particulars have not been tested by Eric Lloyd & Co. (Churston) Ltd. and therefore prospective purchasers need to satisfy themselves that all such items are in working order.