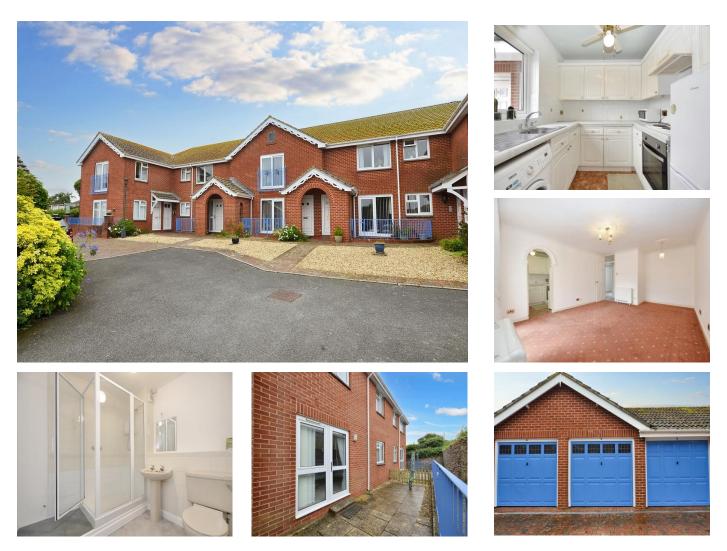

# Kingswater Court, Nelson Road, Brixham, TQ5 8BH

Located in the popular Furzeham area of Brixham this purpose built **TWO BEDROOM GROUND FLOOR FLAT** is well located with easy access to Furzeham Green and some beautiful coastal scenery. Brixham town itself is less than half a mile away with a bus service passing by on Higher Furzeham Road. The property itself is a spacious ground floor flat with the added benefit of private patio gardens to the front and rear. As you enter via the front porch you are welcomed by the spacious lounge / dining room, sliding patio doors are to the front whilst the fitted kitchen is to one side. There is a large shower room accessed off the central hallway with two large storage cupboards. The two bedrooms are to the rear, the principal room having access to the rear patio garden. A **SINGLE GARAGE** is located in the block opposite.

#### **ENTRANCE PORCH**

Covered entrance with UPVC front door. Space for shoes and coats. High level consumer unit. Inner door.

## LOUNGE / DINER 18' 4" narrowing to 14'10" x 13'

**6'' (5.58m x 4.11m)** Sliding patio door to front patio. Two night storage heaters.

## KITCHEN 7' 8'' x 7' 5'' (2.34m x 2.26m)

Wall and base units with marble effect worktops. Stainless steel sink with drainer. Four ring electric hob with cooker hood over and electric oven under. Space for washing machine and space for freestanding fridge freezer. Window to front.

## INNER HALL

Two large storage cupboards one housing Ariston water heater.

## SHOWER ROOM

Large shower cubicle with electric shower. Close coupled W.C. Pedestal wash basin.

BEDROOM 1 13' 6'' x 9' 2'' (4.11m x 2.79m)

Window and door to rear patio. Electric heater.

**BEDROOM 2** 9' 8'' x 7' 6'' (2.94m x 2.28m) Window to rear. Electric heater.

#### **BACK GARDEN**

Private patio garden to rear with pedestrian access.

#### FRONT GARDEN

Small private patio garden accessed via lounge.

#### GARAGE

Garage located in block opposite property.