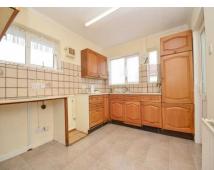

### KITCHEN 11' 2" x 9' 10" (3.40m x 2.99m)

Double aspect room with window to rear, window to side and upvc door to rear garden. A range of wall and base units with complimenting worktops. Inset one and a quarter bowl sink with drainer. Tiled splash backs. Space for washing machine, fridge freezer and cooker. Radiator.