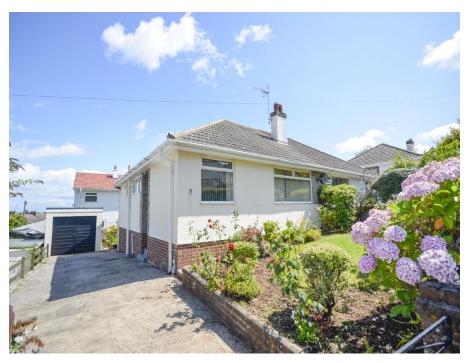

# Follafield Park, Brixham, TQ5 0AD

Positioned on the quiet cul-de-sac of Follafield Park, this **TWO BEDROOM SEMI-DETACHED BUNGALOW** is being offered for sale with **NO ONWARD CHAIN**. Brixham's town and harbour is just over a mile away, whilst the local shop is within walking distance at St. Mary's square. A local bus service passes by on Milton street. The property itself consists of a spacious lounge with central gas fire and brick surround, double aspect kitchen with Upvc door accessing the rear garden, modern shower room with walk in shower and rainfall shower head. There are two bedrooms, the master being a spacious double room with extensive built in wardrobes. An Ideal Logic combi boiler is fitted providing gas central heating. To the front and rear are well kept gardens with central lawns and border flower beds, a large driveway provides ample off road parking and access to a single detached garage.

## FRONT GARDEN

Inset lawn with well planted border flower beds. Large driveway with parking for multiple cars. Gated access to rear garden.