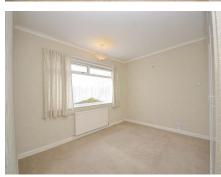

**BEDROOM 1 11' 11" x 9' 6" to wardrobes (3.63m x 2.89m)** Extensive built in wardrobes, one housing Ideal Logic combi boiler. Window to rear. Radiator.

# BEDROOM 2 8' 10" x 9' 1" (2.69m x 2.77m)

Window to rear. Radiator.