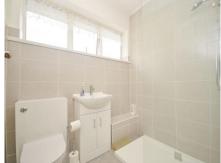

### SHOWER ROOM 6' 9" x 5' 3" (2.06m x 1.60m)

Large walk in shower with glass screen. Rainfall shower head with separate hand held head. W.C with concealed cistern. Basin on gloss white vanity unit. Part tiled walls. Window to rear. Radiator.