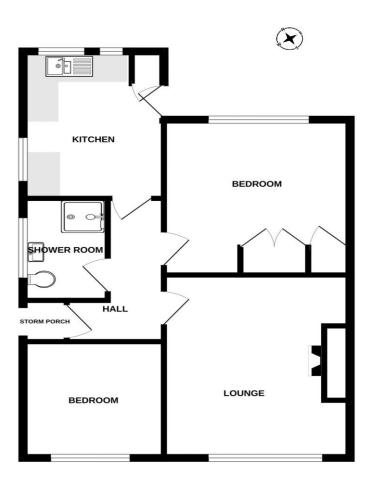

### **ENERGY PERFORMANCE RATING: D**

GROUND FLOOR 54.5 sq.m. (586 sq.ft.) approx.

#### LAYOUT GUIDE ONLY - NOT TO SCALE

The appliances and fixed equipment mentioned in these sales particulars have not been tested by Eric Lloyd & Co. (Churston) Ltd. and therefore prospective purchasers need to satisfy themselves that all such items are in working order.