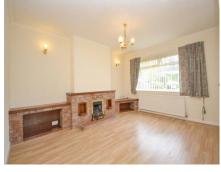

#### LOUNGE 13' 10" x 11' 11" (4.21m x 3.63m)

Central gas fire with large brick surround and wooden mantle. Window to front. Radiator.