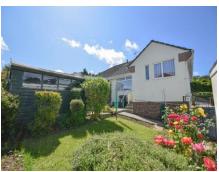

# BACK GARDEN

Central inset lawn with well planted border flower beds with mature shrubs. Garden shed. Patio area adjacent to property with steps up to kitchen door.