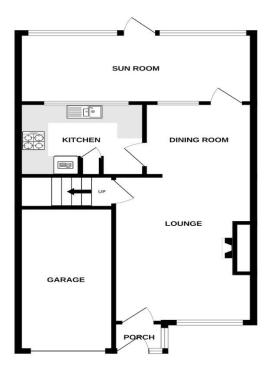

# GROUND FLOOR.

# ENTRANCE PORCH.

Double glazed windows and door. Tiled floor. 15 pane glazed inner door opens to:

# LOUNGE/DINING ROOM. 24' 0'' x 11' 2'' (7.31m x 3.40m) reducing into dining area.

Lounge area. Double glazed window to front. Tiled fireplace and hearth with wood trim and inset coal effect electric fire. Radiator. The dining area has a radiator and single glazed window and door opening to the Conservatory. Door to:

## KITCHEN. 10' 0'' x 7' 9'' (3.05m x 2.36m)

Range of fitted wall and base cupboards, complimentary working surfaces with inset one and a quarter bowl sink and drainer. Built in electric oven and four ring electric hob. Space for fridge/freezer. Tiled surrounds. Single pane window to Conservatory.

# CONSERVATORY. 18' 8'' x 7' 4'' (5.69m x 2.23m)

Double glazed windows and door opening to the garden. Laminate flooring. Plumbing/space for washing machine. Water Tap.

FIRST FLOOR. Landing with loft access hatch. Doors to:

# FRONT.

Brick paved driveway with gravelled garden to side and inset shrubs.

**INTEGRAL GARAGE.** 16' 4'' x 7' 11'' (4.97m x 2.41m) Up and over door to front. Light and power points. Gas and electric meters.

GROUND FLOOR 56.9 sq.m. (612 sq.ft.) approx.

# LAYOUT GUIDE ONLY - NOT TO SCALE

The appliances and fixed equipment mentioned in these sales particulars have not been tested by Eric Lloyd & Co. (Churston) Ltd. and therefore prospective purchasers need to satisfy themselves that all such items are in working order.