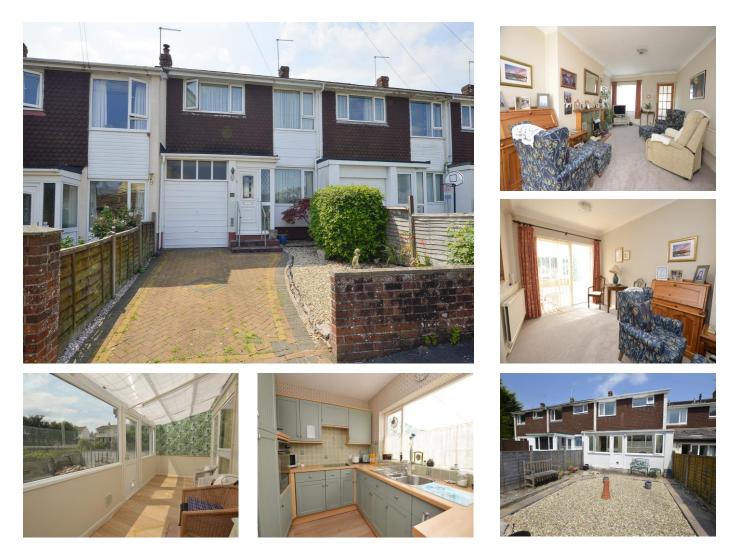

# Eden Park, Brixham, TQ5 9LS

A super, **THREE BEDROOM MID TERRACE HOUSE** located in the popular Eden Park area, with two local primary schools close-by and local shops located at St. Mary's Square. Brixham town centre, harbour and waterfront is approximately one mile distant. A bus runs along Drew Street frequently in to the town centre. This well maintained house offers light and bright accommodation comprising: good size lounge dining room, fitted kitchen and large conservatory which runs along the rear of the house overlooking the garden. On the first floor there are three double bedrooms, one with fitted wardrobes and bathroom/w.c. There is driveway parking and an integral garage along with low maintenance landscaped gardens. The rear garden enjoys a pleasant outlook and is enclosed with a rear access gate. Gas fired central heating is installed. Internal viewing is highly recommended.

# LOUNGE/DINING ROOM. 24' 0'' x 11' 2'' (7.31m x 3.40m) reducing into dining area.

Lounge area. Double glazed window to front. Tiled fireplace and hearth with wood trim and inset coal effect electric fire. Radiator. The dining area has a radiator and single glazed window and door opening to the Conservatory. Door to:

## KITCHEN. 10' 0'' x 7' 9'' (3.05m x 2.36m)

Range of fitted wall and base cupboards, complimentary working surfaces with inset one and a quarter bowl sink and drainer. Built in electric oven and four ring electric hob. Space for fridge/freezer. Tiled surrounds. Single pane window to Conservatory.

# CONSERVATORY. 18' 8'' x 7' 4'' (5.69m x 2.23m)

Double glazed windows and door opening to the garden. Laminate flooring. Plumbing/space for washing machine. Water Tap.

FIRST FLOOR. Landing with loft access hatch. Doors to:

**BEDROOM 1. 13' 1'' x 8' 7'' (3.98m x 2.61m)** Double glazed window to front. Radiator.

BEDROOM 2. 10' 7'' x 8' 7'' (3.22m x 2.61m)

Double glazed window to rear. Radiator.

BEDROOM 3. 8' 4'' + depth of fitted wardrobes x 10' 0'' (2.54m x 3.05m)

# BATHROOM/W.C. 10' 4'' x 7' 9'' (3.15m x 2.36m)

Comprising white suite of bath in tiled surrounds. Pedestal wash basin and low level W.C. Cupboard housing Worcester combination boiler and shelving.

# FRONT.

Brick paved driveway with gravelled garden to side and inset shrubs.

**INTEGRAL GARAGE.** 16' 4'' x 7' 11'' (4.97m x 2.41m) Up and over door to front. Light and power points. Gas and electric meters.

# **REAR GARDEN.**

The rear garden is enclosed and has been landscaped for ease of maintenance. There is also a rear access path.