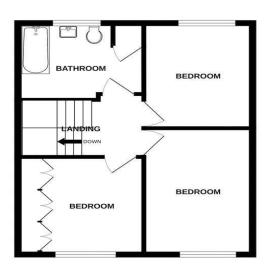

**BEDROOM 1. 13' 1'' x 8' 7'' (3.98m x 2.61m)** Double glazed window to front. Radiator.

BEDROOM 2. 10' 7'' x 8' 7'' (3.22m x 2.61m)

Double glazed window to rear. Radiator.

BEDROOM 3. 8' 4'' + depth of fitted wardrobes x 10' 0'' (2.54m x 3.05m)

Double glazed window to front. Radiator. Built in wardrobes to one wall.

# BATHROOM/W.C. 10' 4'' x 7' 9'' (3.15m x 2.36m)

Comprising white suite of bath in tiled surrounds. Pedestal wash basin and low level W.C. Cupboard housing Worcester combination boiler and shelving.