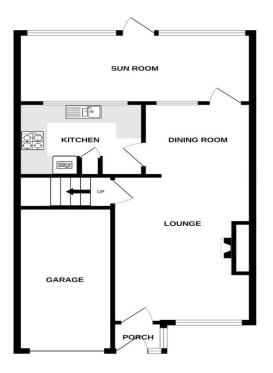

# GROUND FLOOR.

# ENTRANCE PORCH.

Double glazed windows and door. Tiled floor. 15 pane glazed inner door opens to:

# LOUNGE/DINING ROOM. 24' 0'' x 11' 2'' (7.31m x 3.40m) reducing into dining area.

Lounge area. Double glazed window to front. Tiled fireplace and hearth with wood trim and inset coal effect electric fire. Radiator. The dining area has a radiator and single glazed window and door opening to the Conservatory. Door to:

## KITCHEN. 10' 0'' x 7' 9'' (3.05m x 2.36m)

Range of fitted wall and base cupboards, complimentary working surfaces with inset one and a quarter bowl sink and drainer. Built in electric oven and four ring electric hob. Space for fridge/freezer. Tiled surrounds. Single pane window to Conservatory.

# CONSERVATORY. 18' 8'' x 7' 4'' (5.69m x 2.23m)

Double glazed windows and door opening to the garden. Laminate flooring. Plumbing/space for washing machine. Water Tap.

FIRST FLOOR. Landing with loft access hatch. Doors to:

# FRONT.

Brick paved driveway with gravelled garden to side and inset shrubs.

**INTEGRAL GARAGE.** 16' 4'' x 7' 11'' (4.97m x 2.41m) Up and over door to front. Light and power points. Gas and electric meters.

GROUND FLOOR 56.9 sq.m. (612 sq.ft.) approx.

# LAYOUT GUIDE ONLY - NOT TO SCALE

The appliances and fixed equipment mentioned in these sales particulars have not been tested by Eric Lloyd & Co. (Churston) Ltd. and therefore prospective purchasers need to satisfy themselves that all such items are in working order.