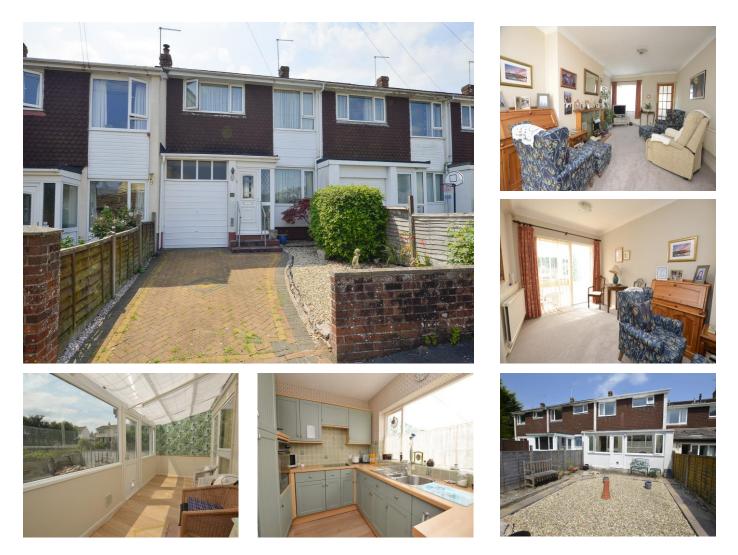

# Eden Park, Brixham, TQ5 9LS

A super, **THREE BEDROOM MID TERRACE HOUSE** located in the popular Eden Park area, with two local primary schools close-by and local shops located at St. Mary's Square. Brixham town centre, harbour and waterfront is approximately one mile distant. A bus runs along Drew Street frequently in to the town centre. This well maintained house offers light and bright accommodation comprising: good size lounge dining room, fitted kitchen and large conservatory which runs along the rear of the house overlooking the garden. On the first floor there are three double bedrooms, one with fitted wardrobes and bathroom/w.c. There is driveway parking and an integral garage along with low maintenance landscaped gardens. The rear garden enjoys a pleasant outlook and is enclosed with a rear access gate. Gas fired central heating is installed. Internal viewing is highly recommended.

# GROUND FLOOR.

# ENTRANCE PORCH.

Double glazed windows and door. Tiled floor. 15 pane glazed inner door opens to:

# LOUNGE/DINING ROOM. 24' 0'' x 11' 2'' (7.31m x 3.40m) reducing into dining area.

Lounge area. Double glazed window to front. Tiled fireplace and hearth with wood trim and inset coal effect electric fire. Radiator. The dining area has a radiator and single glazed window and door opening to the Conservatory. Door to:

## KITCHEN. 10' 0'' x 7' 9'' (3.05m x 2.36m)

Range of fitted wall and base cupboards, complimentary working surfaces with inset one and a quarter bowl sink and drainer. Built in electric oven and four ring electric hob. Space for fridge/freezer. Tiled surrounds. Single pane window to Conservatory.

# CONSERVATORY. 18' 8'' x 7' 4'' (5.69m x 2.23m)

Double glazed windows and door opening to the garden. Laminate flooring. Plumbing/space for washing machine. Water Tap.

FIRST FLOOR. Landing with loft access hatch. Doors to:

**BEDROOM 1. 13' 1'' x 8' 7'' (3.98m x 2.61m)** Double glazed window to front. Radiator.

BEDROOM 2. 10' 7'' x 8' 7'' (3.22m x 2.61m)

Double glazed window to rear. Radiator.

BEDROOM 3. 8' 4'' + depth of fitted wardrobes x 10' 0'' (2.54m x 3.05m)

Double glazed window to front. Radiator. Built in wardrobes to one wall.

# BATHROOM/W.C. 10' 4'' x 7' 9'' (3.15m x 2.36m)

Comprising white suite of bath in tiled surrounds. Pedestal wash basin and low level W.C. Cupboard housing Worcester combination boiler and shelving.

#### OUTSIDE.

# FRONT.

Brick paved driveway with gravelled garden to side and inset shrubs.

**INTEGRAL GARAGE.** 16' 4'' x 7' 11'' (4.97m x 2.41m) Up and over door to front. Light and power points. Gas and electric meters.

# **REAR GARDEN.**

The rear garden is enclosed and has been landscaped for ease of maintenance. There is also a rear access path.