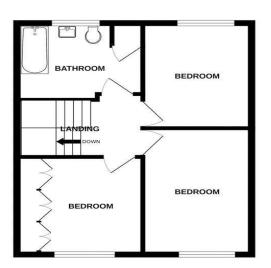

**BEDROOM 1. 13' 1'' x 8' 7'' (3.98m x 2.61m)** Double glazed window to front. Radiator.

BEDROOM 2. 10' 7'' x 8' 7'' (3.22m x 2.61m)

Double glazed window to rear. Radiator.

BEDROOM 3. 8' 4'' + depth of fitted wardrobes x 10' 0'' (2.54m x 3.05m)

Double glazed window to front. Radiator. Built in wardrobes to one wall.

# BATHROOM/W.C. 10' 4'' x 7' 9'' (3.15m x 2.36m)

Comprising white suite of bath in tiled surrounds. Pedestal wash basin and low level W.C. Cupboard housing Worcester combination boiler and shelving.