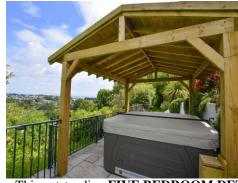

The patio terrace leads to a level lawn with well stocked flowerbeds and inset shrubs. This leads to an enclosed productive **KITCHEN GARDEN**. Steps lead down to a further part paved terrace which has a feature pergola with 7-seater Hydropool Serenity **HOT TUB**. Sea and coastal views are stunning from here.

The large garden is geared up for outside dining and entertaining, with external kitchen, hot tub and fire pit. A useful studio offers a great home office space. Internal viewing is highly recommended!