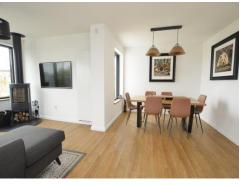

#### OPEN PLAN KITCHEN/DINING/FAMILY ROOM.

27' 0" x 20' 4" (8.22m x 6.19m) max - narrowing to 17'8 (5.40m)

A superb room with feature double glazed sliding windows and door to a fabulous LARGE WRAP AROUND BALCONY (see later) to make the most of the 180 degree, far reaching views across to Dartmoor and the sea and coastline of Torbay and Lyme Bay beyond. The kitchen area is fitted with a great range of Matt Grey kitchen units, quartz working surfaces and solid wood breakfast bar. The appliances are integrated and include dishwasher, fridge and freezer, wine cooler. There are two built in electric, eye level ovens along with matching microwave/combi oven, also a useful Pantry. The soft seating area again enjoys the views and a recently fitted 'Thermotec' Log burner will keep you warm on those cold winter nights. There is also a formal dining area to sit, eat and entertain. The room has Amtico wood style flooring with underfloor heating fed from the boiler.