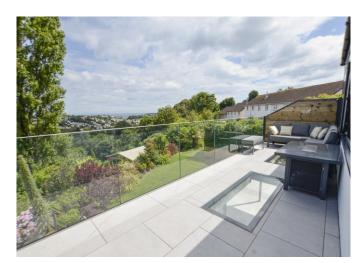

#### BALCONY.

23' 0" x 8' 4" (7.01m x 2.54m) +10' 3" x 20' ( 3.04m x 6.09m) approx.

**REAR GARDEN.** A large, stunning rear garden which again enjoy fabulous 180 degree views taking in the immediate area, sea and coastline across to Lyme bay and Dartmoor on a clear day.

A large porcelain tiled terrace flanks the rear of the house and gives access to the rear balcony and garden. The terrace which has a built in **FIRE PIT**, is part covered and has a fantastic **OUTDOOR KITCHEN** which includes working surfaces, all important wine cooler and sink with hot and cold taps. Lighting is fitted across the terrace. Perfect for Al Fresco dining and entertaining! To the one side of the house there is a log store and gated access to further storage sheds and a workshop.

There really is too much to list about this stunning home! Accommodation is arranged in reverse level, to take advantage of the best of the views and briefly offers as mentioned, five double bedrooms two with en suites, the principal and second bedroom also have walk in wardrobes. A fabulous kitchen/dining/family room also has a log burner and large balcony leading off, (23' x 8'4 with a wider seating area of 10'3" x 20' approx. to the side) there is also a further sitting room/T.V. lounge.