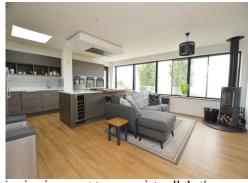

#### OPEN PLAN KITCHEN/DINING/FAMILY ROOM.

27' 0" x 20' 4" (8.22m x 6.19m) max - narrowing to 17'8 (5.40m)

A superb room with feature double glazed sliding windows and door to a fabulous LARGE WRAP AROUND BALCONY (see later) to make the most of the 180 degree, far reaching views across to Dartmoor and the sea and coastline of Torbay and Lyme Bay beyond. The kitchen area is fitted with a great range of Matt Grey kitchen units, quartz working surfaces and solid wood breakfast bar. The appliances are integrated and include dishwasher, fridge and freezer, wine cooler. There are two built in electric, eye level ovens along with matching microwave/combi oven, also a useful Pantry. The soft seating area again enjoys the views and a recently fitted 'Thermotec' Log burner will keep you warm on those cold winter nights. There is also a formal dining area to sit, eat and entertain. The room has Amtico wood style flooring with underfloor heating fed from the boiler.