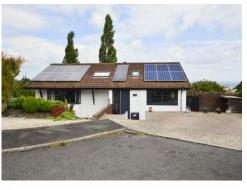

On the bottom level of the garden stands a **GARDEN STUDIO/OFFICE 12' 6'' x 8' 6''** Power and lighting. External Verandah. The garden widens at the sides and also has a shady woodland area!

**AGENTS NOTE:** The house is fitted with owned **SOLAR PANELS** which give a feed in tariff (FIT) and subsidy payback.

The large garden is geared up for outside dining and entertaining, with external kitchen, hot tub and fire pit. A useful studio offers a great home office space. Internal viewing is highly recommended!