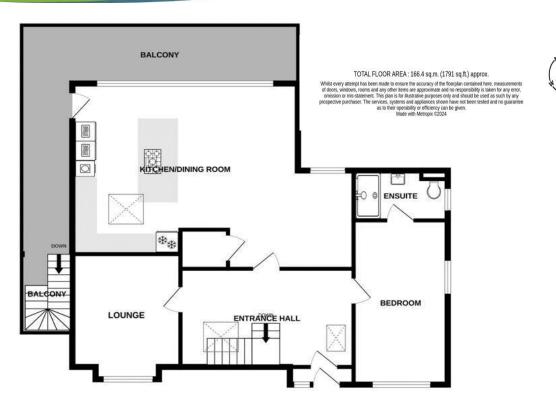

#### OPEN PLAN KITCHEN/DINING/FAMILY ROOM.

27' 0" x 20' 4" (8.22m x 6.19m) max - narrowing to 17'8 (5.40m)

A superb room with feature double glazed sliding windows and door to a fabulous LARGE WRAP AROUND BALCONY (see later) to make the most of the 180 degree, far reaching views across to Dartmoor and the sea and coastline of Torbay and Lyme Bay beyond. The kitchen area is fitted with a great range of Matt Grey kitchen units, quartz working surfaces and solid wood breakfast bar. The appliances are integrated and include dishwasher, fridge and freezer, wine cooler. There are two built in electric, eye level ovens along with matching microwave/combi oven, also a useful Pantry. The soft seating area again enjoys the views and a recently fitted 'Thermotec' Log burner will keep you warm on those cold winter nights. There is also a formal dining area to sit, eat and entertain. The room has Amtico wood style flooring with underfloor heating fed from the boiler.

#### BALCONY.

23' 0" x 8' 4" (7.01m x 2.54m) +10' 3" x 20' ( 3.04m x 6.09m) approx.

#### SITTING ROOM. 14' 0" x 11' 3" (4.26m x 3.43m)

A cosy sitting room/T.V. lounge. Square double glazed bay window to front.

### BEDROOM. 16' 4" x 8' 6" (4.97m x 2.59m)

An ideal guest bedroom. Double glazed windows to front and side aspect. Door to:

**EN SUITE SHOWER ROOM/W.C.** Comprising large walk in shower with glass screen to side, rainfall shower head and hand held attachment. Wall mounted washbasin and concealed flush W.C. Heated towel rail. Electric under floor heating. Contemporary tiling. Extractor fan. Double glazed window.

## LAYOUT GUIDE ONLY - NOT TO SCALE