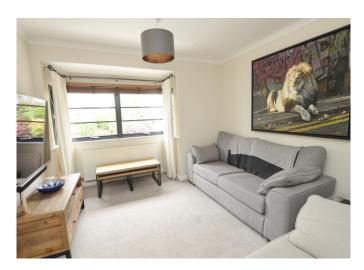

#### SITTING ROOM. 14' 0" x 11' 3" (4.26m x 3.43m)

A cosy sitting room/T.V. lounge. Square double glazed bay window to front.