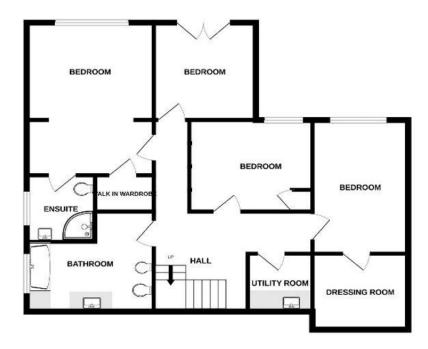

#### PRINCIPAL BEDROOM. 15' 11" x 11' 8" (4.85m x 3.55m)

Triple glazed window enjoying open sea views.

Doors to: WALK IN WARDROBE. With fitted hanging rails and shelving.

**EN SUITE SHOWER ROOM/W.C.** Comprising shower enclosure with fitted shower. Concealed flush W.C. Two drawer vanity unit with inset washbasin and mirrored cabinet over. Electric under floor heating. Heated towel rail. Contemporary tiling. Triple glazed window.

BEDROOM. 13' 10" x 8' 9" (4.21m x 2.66m) Triple glazed window with open views. Door to: LARGE WALK IN WARDROBE.

#### BEDROOM. 9' 8" x 11' 9" (2.94m x 3.58m)

Triple glazed window enjoying open views.

#### UTILITY ROOM. 6' 1" x 5' 2" (1.85m x 1.57m)

Fitted with white wall cupboards, worktop with stainless steel sink. Spaces for washing machine and tumble dryer. Wall mounted Worcester gas combination boiler.

#### OFFICE/GARDEN ROOM/BEDROOM. 9' 7" x 9' 8" (2.92m x 2.94m)

Triple glazed French doors opening to the large patio terrace and garden.

#### FAMILY BATHROOM/W.C.

Comprising double ended bath with central taps and shower attachment. Concealed flush W.C. Bidet and wall mounted vanity shelf unit with counter top washbasin with flush mounted taps, attractive mosaic tiled feature. Contemporary tiling. Electric underfloor heating. Extractor fan. Triple glazed window.

## LAYOUT GUIDE ONLY - NOT TO SCALE