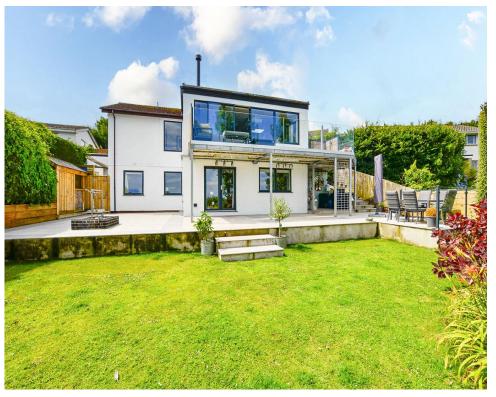

**REAR GARDEN.** A large, stunning rear garden which again enjoy fabulous 180 degree views taking in the immediate area, sea and coastline across to Lyme bay and Dartmoor on a clear day.

A large porcelain tiled terrace flanks the rear of the house and gives access to the rear balcony and garden. The terrace which has a built in **FIRE PIT**, is part covered and has a fantastic **OUTDOOR KITCHEN** which includes working surfaces, all important wine cooler and sink with hot and cold taps. Lighting is fitted across the terrace. Perfect for Al Fresco dining and entertaining! To the one side of the house there is a log store and gated access to further storage sheds and a workshop.

# Deep Dene Close, Brixham, TQ5 0DZ

This outstanding **FIVE BEDROOM DETACHED HOUSE** is one of a kind, and internal viewing is a must to appreciate all that's on offer! This individually designed home benefits from **SUPERB 180 degree views** taking in on a clear day from the tops of Dartmoor across the surrounding area towards the sea and coastline towards Lyme Bay.

There really is too much to list about this stunning home! Accommodation is arranged in reverse level, to take advantage of the best of the views and briefly offers as mentioned, five double bedrooms two with en suites, the principal and second bedroom also have walk in wardrobes. A fabulous kitchen/dining/family room also has a log burner and large balcony leading off, (23' x 8'4 with a wider seating area of 10'3" x 20' approx. to the side) there is also a further sitting room/T.V. lounge.

The large garden is geared up for outside dining and entertaining, with external kitchen, hot tub and fire pit. A useful studio offers a great home office space. Internal viewing is highly recommended!