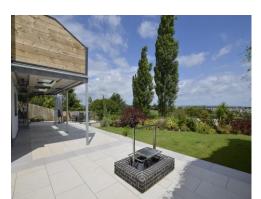

**REAR GARDEN.** A large, stunning rear garden which again enjoy fabulous 180 degree views taking in the immediate area, sea and coastline across to Lyme bay and Dartmoor on a clear day.

A large porcelain tiled terrace flanks the rear of the house and gives access to the rear balcony and garden. The terrace which has a built in **FIRE PIT**, is part covered and has a fantastic **OUTDOOR KITCHEN** which includes working surfaces, all important wine cooler and sink with hot and cold taps. Lighting is fitted across the terrace. Perfect for Al Fresco dining and entertaining! To the one side of the house there is a log store and gated access to further storage sheds and a workshop.

The large garden is geared up for outside dining and entertaining, with external kitchen, hot tub and fire pit. A useful studio offers a great home office space. Internal viewing is highly recommended!