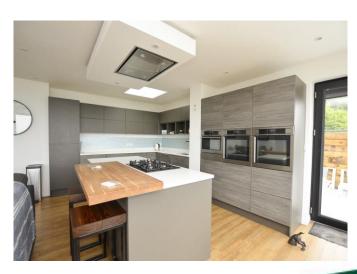

#### OPEN PLAN KITCHEN/DINING/FAMILY ROOM.

27' 0" x 20' 4" (8.22m x 6.19m) max - narrowing to 17'8 (5.40m)

A superb room with feature double glazed sliding windows and door to a fabulous LARGE WRAP AROUND BALCONY (see later) to make the most of the 180 degree, far reaching views across to Dartmoor and the sea and coastline of Torbay and Lyme Bay beyond. The kitchen area is fitted with a great range of Matt Grey kitchen units, quartz working surfaces and solid wood breakfast bar. The appliances are integrated and include dishwasher, fridge and freezer, wine cooler. There are two built in electric, eye level ovens along with matching microwave/combi oven, also a useful Pantry. The soft seating area again enjoys the views and a recently fitted 'Thermotec' Log burner will keep you warm on those cold winter nights. There is also a formal dining area to sit, eat and entertain. The room has Amtico wood style flooring with underfloor heating fed from the boiler.