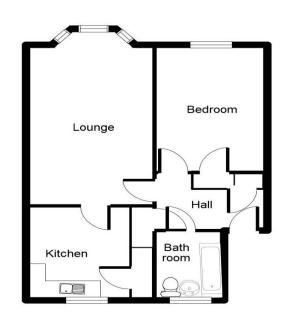

### LIVING ROOM 16' 2'' x 10' 4'' (4.93m x 3.15m) To

**Bay 18'4''** Feature bow window with wide display sill. Radiator.

#### KITCHEN 9' 9'' x 6' 9'' (2.97m x 2.06m)

Range of wood effect wall and base units with granite effect worktops and tiled surrounds. Stainless steel sink. Spaces for electric cooker, washing machine, fridge and under counter freezer. Extractor fan. Walk in pantry with wall mounted gas fired central heating boiler.

#### **BEDROOM** 13' 2'' x 8' 9'' (4.01m x 2.67m) Built in wardrobe.

#### BATHROOM/W.C.

White suite of panelled bath with mixer tap, shower attachment and shower screen with tiled surround, as well as pedestal basin and close coupled W.C. Heated towel rail and radiator.

#### LAYOUT GUIDE ONLY - NOT TO SCALE

The appliances and fixed equipment mentioned in these sales particulars have not been tested by Eric Lloyd & Co. (Churston) Ltd. and therefore prospective purchasers need to satisfy themselves that all such items are in working order.