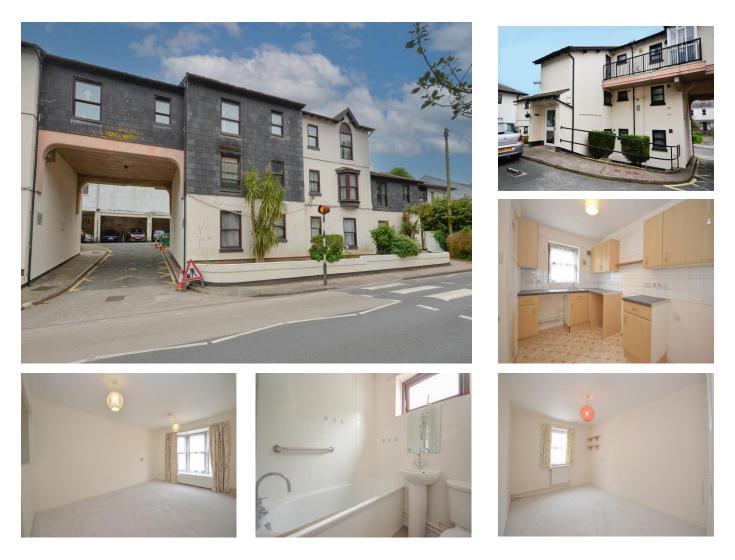

# Prince William Court, New Road, Brixham, TQ5 8PD

A PURPOSE BUILT ONE BEDROOM FIRST FLOOR FLAT in the perfect location for easy level access into the town centre. Bolton Cross and the town centre is less than a quarter of a mile virtually level walk along the wide footpath of New Road, with the bustling harbour and waterfront being just a little further. The main Brixham to Torquay bus route stops right outside. The flat offers easy living with a layout that is easy to maintain. The living room is a good size and features a bow window with a wide display sill whilst the kitchen is fitted in a range of wood effect units. The bedroom is a good size double with a built in wardrobe whilst the bathroom has smart ceramic wall tiling and a modern white suite to match. An added benefit are the parking spaces available within Prince William Court available on a first come first served basis. There is a security entrance system, uPVC framed double glazed windows and gas fired central heating installed.

### LIVING ROOM 16' 2'' x 10' 4'' (4.93m x 3.15m) To

**Bay 18'4''** Feature bow window with wide display sill. Radiator.

#### KITCHEN 9' 9'' x 6' 9'' (2.97m x 2.06m)

Range of wood effect wall and base units with granite effect worktops and tiled surrounds. Stainless steel sink. Spaces for electric cooker, washing machine, fridge and under counter freezer. Extractor fan. Walk in pantry with wall mounted gas fired central heating boiler.

#### **BEDROOM** 13' 2'' x 8' 9'' (4.01m x 2.67m) Built in wardrobe.

#### BATHROOM/W.C.

White suite of panelled bath with mixer tap, shower attachment and shower screen with tiled surround, as well as pedestal basin and close coupled W.C. Heated towel rail and radiator.

#### PARKING SPACE

There are a number of parking spaces available within Prince William Court which operate on a first come first serve basis.