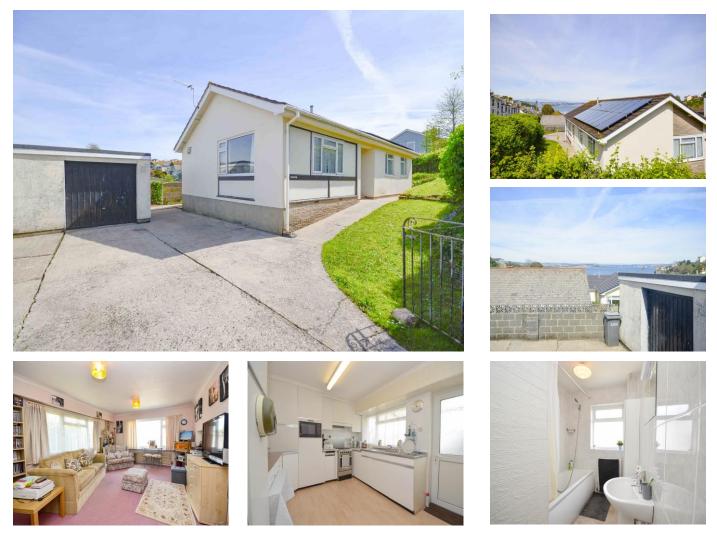

## **Ranscombe Road, Brixham, TQ5 9UP**

A spacious, **DETACHED**, **THREE BEDROOM BUNGALOW** which enjoys some sea views over Brixham and offers rare parking and large garage in this sought after address, just a short walk way from Brixham town center, the busy harbour and pretty marina. Berry Head nature reserve and the South West coastal footpath are also within walking distance.

The Bungalow which has been in the same family ownership since being constructed in 1967, offers lots of scope for a new owner to put their own stamp and design on, with generous size accommodation including large living room, kitchen and utility room. There are as mentioned, three bedrooms, family bathroom and separate w.c. To the outside of the bungalow a small lawn leads from the front of the bungalow around to the side. There is ample parking space to the front and large garage/workshop (requiring renovation). Viewing is highly recommended.

#### LIVING ROOM. 17' 4'' x 13' 4'' (5.28m x 4.06m)

Dual aspect double glazed windows one enjoying some distant sea views. Two radiators. Wall mounted gas fire.

#### KITCHEN. 13' 2'' + door recess x 9' 11'' (4.01m x 3.02m)

Range of white faced wall and base cupboards, working surfaces and stainless steel sink with double drainer. Zanussi freestanding cooker. Space for fridge/freezer. Space for washing machine and tumble dryer. Serving hatch to living room. Double glazed window and door to outside.

#### SOLAR PANELS

Owned solar panels have been fitted to the bungalow.

**NOTE:** We are informed that all mains services are connected.

The Ofcom website indicates that there is good broadband and mobile coverage in this area.