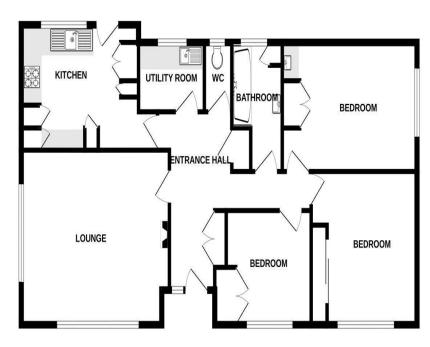

#### ENTRANCE HALL.

Radiator. Double cloaks/storage cupboard. Airing cupboard housing hot water cylinder. Doors to:

#### LIVING ROOM. 17' 4'' x 13' 4'' (5.28m x 4.06m)

Dual aspect double glazed windows one enjoying some distant sea views. Two radiators. Wall mounted gas fire.

#### KITCHEN. 13' 2'' + door recess x 9' 11'' (4.01m x 3.02m)

Range of white faced wall and base cupboards, working surfaces and stainless steel sink with double drainer. Zanussi freestanding cooker. Space for fridge/freezer. Space for washing machine and tumble dryer. Serving hatch to living room. Double glazed window and door to outside.

#### UTILITY ROOM. 7' 8'' x 5' 6'' (2.34m x 1.68m)

Built in cupboards and storage space. Stainless steel sink and drainer. Wall mounted "Biasi" boiler. Double glazed window.

#### SEPARATE W.C.

White concealed flush W.C. Double glazed window.

#### BEDROOM 1. 15' 3'' x 9' 11'' (4.64m x 3.02m)

Built in double wardrobe and vanity shelf with pedestal washbasin. Radiator. Double glazed window.

#### BEDROOM 2. 11' 10'' x 12' 2'' (3.60m x 3.71m)

Double glazed window. Radiator. Built in wardrobes.

#### BEDROOM 3. 8' 5'' x 10' 1'' (2.56m x 3.07m) max.

Double glazed window. Radiator. Built in double wardrobe and shelving.

#### BATHROOM/W.C.

White suite comprising panelled bath with central mixer tap and pump assisted shower attachment. Pedestal wash basin with mirror and light over. Tiled walls. Double glazed window.

#### LAYOUT GUIDE ONLY - NOT TO SCALE

The appliances and fixed equipment mentioned in these sales particulars have not been tested by Eric Lloyd & Co. (Churston) Ltd. and therefore prospective purchasers need to satisfy themselves that all such items are in working order. We may receive an introductory fee on recommendations for professional services.