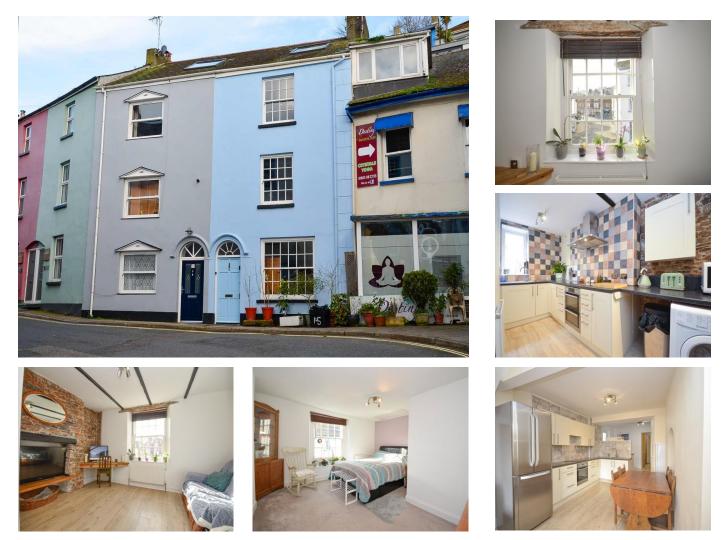

# King Street, Brixham, TQ5 9TH

Located only a matter of meters away from Brixhams picturesque harbour, this **THREE BEDROOM CHARACTER COTTAGE** offering character features and flexible accommodation in the heart of the town. The property is loosely arranged as a one-bedroom ground floor flat and two-bedroom upstairs maisonette. It could easily be used as a large single property and offers a wealth of space. The ground floor flat is a modern open plan arrangement with a kitchen / dining / living area to the front, this flows through to a useful utility area and connects the bedroom and separate shower room. Ascending the entrance stairs you arrive in the Maisonette, on the entrance level is a cosy lounge with feature stone wall, galley style kitchen with AEG appliances and well finished shower room with Upvc door accessing the roof terrace. On the top floor are two bedrooms. The outside area is split between a spacious roof terrace, and hidden garden area located on a higher terrace enjoying sea views and offering huge garden potential. Internal viewing is highly recommended.

#### LOUNGE / KITCHEN / DINER 26' 11'' x 10' 1''

(8.20m x 3.07m). Spacious room with large wooden sash window to front. Ample room for living and dining room furniture. Under stairs cupboard. Two radiators. <u>KITCHEN AREA.</u> Cream wall and base units with stone effect worktops and tiled splash backs. Stainless steel sink with drainer. Electric induction hob with cooker hood over and electric oven under. Space for fridge freezer.

#### UTILITY ROOM 12' 4'' x 7' 6'' (3.76m x 2.28m).

Utility area with window to side. Open to Kitchen area. Worktop with washer / dryer under and space for further appliance.

### SHOWER ROOM 7' 3'' x 6' 2'' (2.21m x 1.88m).

Quadrant shower cubicle with rainfall shower head. Close coupled W.C. Pedestal wash basin. Heated towel rail. Skylight.

### BEDROOM 11' 2'' x 8' 4'' (3.40m x 2.54m).

Skylight. Radiator. Space for wardrobes.

**UPSTAIRS MAISONETTE – HALL.** Storage cupboard.

**KITCHEN 14' 10'' x 6' 6'' narrowing to 5'6'' (4.52m x 1.98m).** Cream shaker style wall and base units, granite effect worktops with tiled splash backs. AEG induction hob with cooker hood over and AEG double oven under. One and a quarter bowl stainless steel sink with drainer. Cupboard housing gas boiler. Washer dryer and fridge freezer are included in the sale. Radiator. Window to rear.

**LOUNGE 13' 2'' x 9' 6'' (4.01m x 2.89m).** Exposed stone wall with recess for T.V. Double glazed sash window to front. Radiator.

# SHOWER ROOM 8' 0'' x 4' 8'' (2.44m x 1.42m).

Shower cubicle with electric shower. Close coupled W.C. Pedestal basin. Heated towel rail. Tiled walls. Extractor fan. Upvc door to rear terrace.

# BEDROOM 1 13' 2'' x 13' 1'' (4.01m x 3.98m).

Double glazed sash window to front. Radiator. Ornate wooden fire surround.

# **BEDROOM 2** 11' 3'' x 10' 6'' at largest (3.43m x 3.20m). Sash window to rear. Radiator. Ornate wooden fire surround.