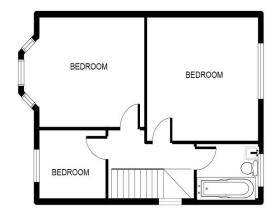

#### FIRST FLOOR

Landing with window to side.

### BEDROOM 1 13' 4'' into bay x 10' 4'' (4.06m x 3.15m)

Bay window to front. Extensive range of built-in wardrobes and dressing table with drawers. Radiator.

**BEDROOM 2** 10' 11'' x 10' 11'' (3.32m x 3.32m) Spacious double room with window to rear. Radiator.

**BEDROOM 3** 7' 4'' x 6' 7'' (2.23m x 2.01m) Window to front. Radiator.

## BATHROOM 6' 4'' x 5' 10'' (1.93m x 1.78m)

Bath with 'Mira' electric shower over. Pedestal wash hand basin. Close coupled W.C. Fully tiled walls. Radiator. Loft hatch. Window to rear.

## LAYOUT GUIDE ONLY - NOT TO SCALE

The appliances and fixed equipment mentioned in these sales particulars have not been tested by Eric Lloyd & Co. (Churston) Ltd. and therefore prospective purchasers need to satisfy themselves that all such items are in working order.