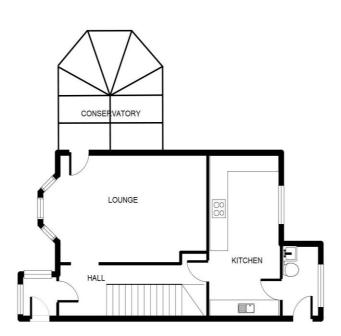

## ENTRANCE PORCH

Upvc door and window. Inner door to:-

#### **INNER HALL**

Stairs to first floor. Understairs airing cupboard. Further understairs cupboard housing electric consumer unit. Radiator.

### LOUNGE 16' 1'' x 11' 6'' (4.90m x 3.50m)

Bay window to front with bespoke window shutters. Large stone effect fireplace with tiled hearth and wood burner. Radiator. Door to:-

## CONSERVATORY 14' 3'' x 9' 3'' (4.34m x 2.82m)

Bright and spacious conservatory with vaulted ceiling. Steps down to main area. Double doors to front garden. Storage area. Two radiators.

### KITCHEN/DINER 16' 9'' x 7' 4'' (5.10m x 2.23m)

A range of wall and base units with stone effect worktops. Inset stainless steel sink and drainer. Tiled splashback. Freestanding electric oven with cooker with hood over. Space for dishwasher and washing machine. Wall mounted gas fired boiler. Space for dining room table and chairs. Feature brick wall. Radiator. Window to rear. Door to:-

## LAYOUT GUIDE ONLY - NOT TO SCALE

The appliances and fixed equipment mentioned in these sales particulars have not been tested by Eric Lloyd & Co. (Churston) Ltd. and therefore prospective purchasers need to satisfy themselves that all such items are in working order.