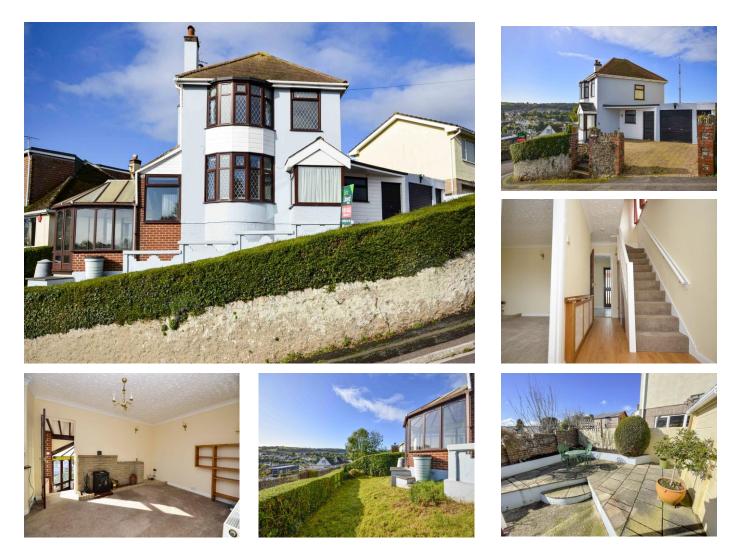

# Northfields Lane, Brixham, TQ5 8RS

Located in an elevated position on Northfields Lane, this **THREE BEDROOM DETACHED HOUSE** enjoys open views, driveway parking and has the added benefit of being sold with **NO ONWARD CHAIN**. Brixham's town and harbour are less than a mile away with the local shop is just around the corner on Cambridge Road. Originally built in the 1930's, the property provides a fitted kitchen with rear porch / W.C off, a spacious lounge with central log burner and feature bay window linking to the large conservatory enjoying a sunny aspect and beautiful open views. On the first floor is a family bathroom and three bedrooms. Driveway parking is to the front along with a lawned front garden. A patio area with border raised beds planted with mature rose bushes completes the back garden and allows access to the large workshop and garage.

## £350,000 Freehold

42 Fore Street, Brixham TQ5 8DZ6 Churston Broadway, Broadsands, Paignton, TQ4 6LE

01803 852773 01803 844466 brixham@ericlloyd.co.uk churston@ericlloyd.co.uk

ericlloyd.co.uk