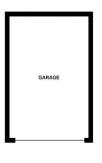

**ENTRANCE PORCH.** Storage cupboard. Coat hooks. Loft hatch. Radiator.

LOUNGE/DINING ROOM 18' 10'' x 10' 10'' (5.74m x 3.30m) A bright spacious room with UPVC framed double glazed floor to ceiling windows overlooking front with sea peeps between houses. Ample space for seating and dining areas. Radiator.

# KITCHEN 10' 8'' at largest x 9' 3'' (3.25m x 2.82m)

Pale yellow faced shaker style wall and base units with granite effect worktops. Inset stainless steel sink and drainer. Free-standing gas cooker with cooker hood over. Spaces for washing machine and fridge/freezer. Tiled walls. UPVC framed double glazed window to front. Larder storage cupboard.

## BEDROOM 1 13' 2" x 10' 10" (4.01m x 3.30m)

Spacious double size room with UPVC framed double glazed window enjoying rural views over the rolling fields behind. Built-in wardrobe with sliding doors. Airing cupboard with Glow Worm gas fired central heating. Radiator.

## BEDROOM 2 9' 5'' x 9' 3'' (2.87m x 2.82m)

Currently used as a second sitting room. UPVC framed double glazed sliding door enjoying rural views and giving access to the rear garden. Radiator.

# SHOWER ROOM 6' 9'' x 5' 4'' (2.06m x 1.62m)

Quadrant shower cubicle with Triton electric shower. Pedestal washbasin and close coupled W.C. Tiled walls. UPVC framed double glazed window obscure window.

# LAYOUT GUIDE ONLY - NOT TO SCALE

The appliances and fixed equipment mentioned in these sales particulars have not been tested by Eric Lloyd & Co. (Churston) Ltd. and therefore prospective purchasers need to satisfy themselves that all such items are in working order.