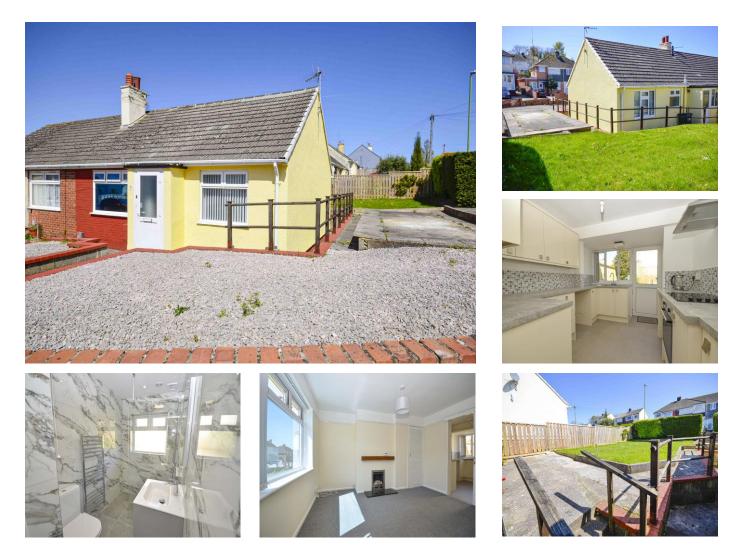

# Penn Meadows, Brixham TQ5 9PG

Ready to move into is this **TWO BEDROOM END OF TERRACE BUNGALOW** occupying a large corner plot and offered for sale with **NO UPWARD CHAIN**. The Bungalow is well presented and has been decorated in a neutral colour palette ready for any buyer to move into. The Kitchen is smartly fitted with gloss cream faced units and the strikingly tiled Wet Room is a real feature. Another benefit is the garden which wraps round the whole of the property and offers a range of lawn, patio and gravelled spaces which gets a good degree of sunlight throughout the day. Gas fired central heating and UPVC framed double glazing are installed. The location is ideal, being approximately one mile away from the town centre and harbour to which a bus service stops outside the door.

## HALL. Loft hatch.

**LOUNGE 12' 4'' x 9' 10'' (3.76m x 2.99m).** A bright sunny room with fitted chrome framed gas fire with grey marble hearth and wood mantel. Radiator. Louvre door cupboard housing Glow worm gas fired central heating boiler. UPVC framed double glazed window overlooking front. Sliding door to ...

#### KITCHEN 10' 6'' x 9' 2'' (3.20m x 2.79m) Max.

Attractively fitted with gloss cream faced wall and base units with pale grey working surfaces and shades of grey mosaic tiled splashback. Inset one and a half bowl stainless steel sink unit. Spaces for washing machine and under-unit fridge and freezer. Inset Lamona electric hob with stainless steel cooker hood over and built-in Lamona electric oven below. UPVC framed double glazed door and window to rear garden.

**BEDROOM 1 11' 11'' x 9' 10'' (3.63m x 2.99m).** Double size room. Radiator. UPVC framed double glazed window overlooking rear garden.

**BEDROOM 2** 9' 10'' x 7' 4'' (2.99m x 2.23m). Radiator. UPVC framed double glazed window

overlooking front.

WET ROOM 6' 10'' x 5' 1'' (2.08m x 1.55m). A

beautifully presented room with dramatic black and white marble effect large wall tiles. Chrome radiator/towel rail. White low flush W.C. Gloss grey faced unity unit with white washbasin and illuminated wall mirror. Glazed shower screen with dual shower heads. UPVC framed double glazed window with obscure glass.

#### OUTSIDE

**FRONT.** Galvanised pedestrian gate with entrance path leading to entrance. Gravel areas to each side.

**REAR GARDEN.** The gardens sweeps around the bungalow and is laid primarily to lawn area with a good size patio space. Outside tap. Garden shed.