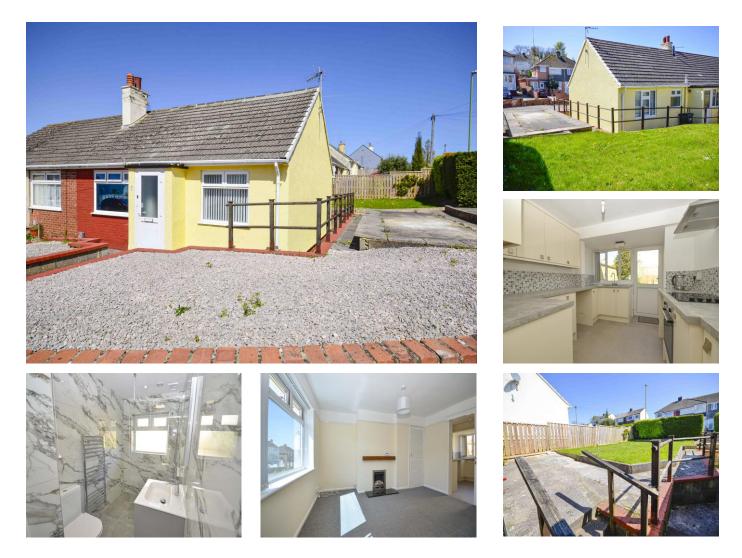

# Penn Meadows, Brixham TQ5 9PG

Ready to move into is this **TWO BEDROOM END OF TERRACE BUNGALOW** occupying a large corner plot and offered for sale with **NO UPWARD CHAIN**. The Bungalow is well presented and has been decorated in a neutral colour palette ready for any buyer to move into. The Kitchen is smartly fitted with gloss cream faced units and the strikingly tiled Wet Room is a real feature. Another benefit is the garden which wraps round the whole of the property and offers a range of lawn, patio and gravelled spaces which gets a good degree of sunlight throughout the day. Gas fired central heating and UPVC framed double glazing are installed. The location is ideal, being approximately one mile away from the town centre and harbour to which a bus service stops outside the door.

# £275,000 Freehold

42 Fore Street, Brixham TQ5 8DZ 6 Churston Broadway, Broadsands, Paignton, TQ4 6LE 01803 852773 01803 844466 brixham@ericlloyd.co.uk churston@ericlloyd.co.uk

ericlloyd.co.uk

**ENTRANCE PORCH.** UPVC framed double glazed door with frosted glass and inner double glazed door with frosted glass opening to ...

## HALL. Loft hatch.

**LOUNGE 12' 4'' x 9' 10'' (3.76m x 2.99m).** A bright sunny room with fitted chrome framed gas fire with grey marble hearth and wood mantel. Radiator. Louvre door cupboard housing Glow worm gas fired central heating boiler. UPVC framed double glazed window overlooking front. Sliding door to ...

#### KITCHEN 10' 6'' x 9' 2'' (3.20m x 2.79m) Max.

Attractively fitted with gloss cream faced wall and base units with pale grey working surfaces and shades of grey mosaic tiled splashback. Inset one and a half bowl stainless steel sink unit. Spaces for washing machine and under-unit fridge and freezer. Inset Lamona electric hob with stainless steel cooker hood over and built-in Lamona electric oven below. UPVC framed double glazed door and window to rear garden.

**BEDROOM 1 11' 11'' x 9' 10'' (3.63m x 2.99m).** Double size room. Radiator. UPVC framed double glazed window overlooking rear garden.

**BEDROOM 2** 9' 10'' x 7' 4'' (2.99m x 2.23m). Radiator. UPVC framed double glazed window

overlooking front.

WET ROOM 6' 10'' x 5' 1'' (2.08m x 1.55m). A

beautifully presented room with dramatic black and white marble effect large wall tiles. Chrome radiator/towel rail. White low flush W.C. Gloss grey faced unity unit with white washbasin and illuminated wall mirror. Glazed shower screen with dual shower heads. UPVC framed double glazed window with obscure glass.

#### OUTSIDE

**FRONT.** Galvanised pedestrian gate with entrance path leading to entrance. Gravel areas to each side.

**REAR GARDEN.** The gardens sweeps around the bungalow and is laid primarily to lawn area with a good size patio space. Outside tap. Garden shed.