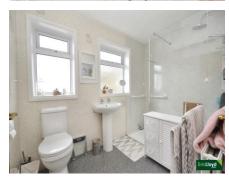

## SHOWER ROOM 9' 0" x 6' 1" (2.74m x 1.85m)

Large walk in shower with panelled surround. Pedestal basin. Close coupled W.C. Radiator. Fully tiled walls. Two windows.