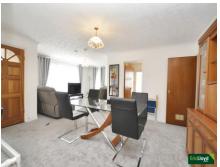

#### ENTRANCE CONSERVATORY 14' 0" x 4' 2"

(4.26m x 1.27m) Upvc glazed front door opening to sunny entrance conservatory. Wooden inner door to:

LOUNGE / DINING ROOM 20' 10" x 20' 5" narrowing to 10'6" (6.35m x 6.22m) L shaped room providing a wealth of dining and living space. Large window to front with tilt and turn window to side. Gas fire. Two radiators.