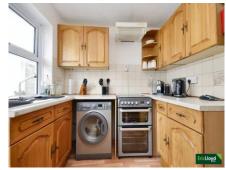

# KITCHEN 7' 10" x 9' 10" (2.39m x 2.99m)

A range of wooden wall and base units with complimenting worktops. Tiled splashbacks. One and a quarter bowl white ceramic sink. Space for washing machine. Free standing gas cooker. Space for fridge freezer. Door to rear garden.