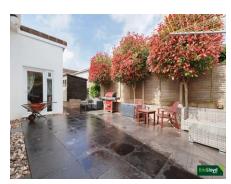

#### **BACK GARDEN**

Fully enclosed rear garden. Mainly landscaped to create a low maintenance patio area. Red Robin surrounding shrubs. Outside light. Outside tap. Large timber shed and timber summer house. Side access to front garden.