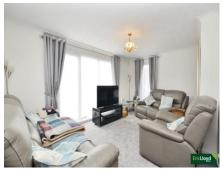

#### ENTRANCE CONSERVATORY 14' 0" x 4' 2"

(4.26m x 1.27m) Upvc glazed front door opening to sunny entrance conservatory. Wooden inner door to:

LOUNGE / DINING ROOM 20' 10" x 20' 5" narrowing to 10'6" (6.35m x 6.22m) L shaped room providing a wealth of dining and living space. Large window to front with tilt and turn window to side. Gas fire. Two radiators.