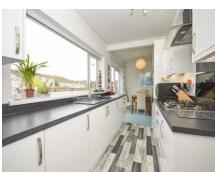

#### **KITCHEN**

Gloss white wall and base units with granite effect worktops and upstands. Inset black composite one and a quarter bowl sink with drainer. Four ring has hob with glass splash back and cooker hood over. Built in eye level electric double oven / grill. Integrated under counter fridge and separate integrated under counter freezer.