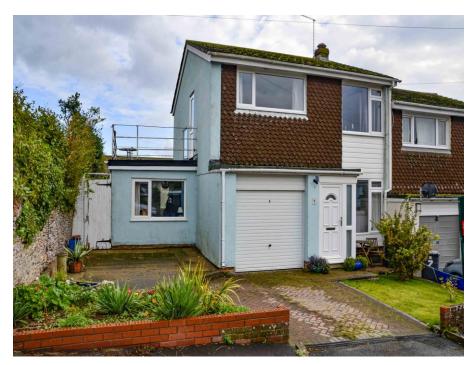

# Eden Close, Brixham, TQ5 9LT

Positioned on the popular Eden Close, this **FOUR BEDROOM END-TERRACED HOUSE** is deceptively spacious and enjoys a beautiful garden to the rear, as well as off road parking to the front. Eden Close is located roughly a mile away from Brixham's town centre with the local shop located around the corner at St. Mary's Square. As you enter the property via the front porch, you are welcomed by the large lounge / dining room with central contemporary fire place and sliding patio doors to the rear garden. This is open to the galley style kitchen complete with integrated appliances. There is also a down stairs bedroom and W.C / utility room, accessed via the rear hall. On the first floor is a very spacious bathroom with bath and separate shower, three spacious bedrooms, all enjoying open views with the master bedroom having access to the roof terrace. To the rear is a well landscaped garden with central lawn, raised deck enjoying a sunny aspect and gated access to the front. At the front is a block paved driveway creates off road parking, alongside a well kept garden and further hard standing area.

### FRONT GARDEN

Block paved driveway with further hard standing. Inset lawn to one side. Raised flower bed.