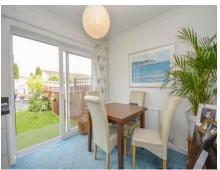

## LOUNGE / DINING ROOM 24' 3" x 10' 11" (7.39m x

**3.32m**) Central contemporary style gas fire place. Window to front. Sliding patio doors to rear garden. Two radiators. Ample space for living and dining room furniture. Open to Kitchen.