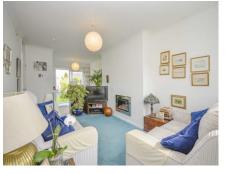

## LOUNGE / DINING ROOM 24' 3" x 10' 11" (7.39m x

**3.32m**) Central contemporary style gas fire place. Window to front. Sliding patio doors to rear garden. Two radiators. Ample space for living and dining room furniture. Open to Kitchen.