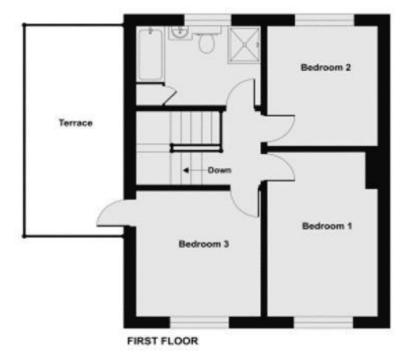

### FIRST FLOOR - LANDING

Window to side. Loft hatch.

## BATHROOM 10' 2" x 6' 10" (3.10m x 2.08m)

Bath with shower attachment. Basin on gloss white vanity unit with integrated W.C. Shower cubicle. Heated towel rail. Tiled walls. Window to rear. Storage cupboard.

### BEDROOM 1 10' 11" x 10' 2" (3.32m x 3.10m)

Window to front with open view. Radiator. Upvc door opening to roof terrace.

### BEDROOM 2 13' 9" x 9' 0" (4.19m x 2.74m)

Window to front with open views. Radiator.

## BEDROOM 3 10' 0" x 9' 1" (3.05m x 2.77m)

Window to rear with open views across the town. Radiator.

### LAYOUT GUIDE ONLY - NOT TO SCALE

The appliances and fixed equipment mentioned in these sales particulars have not been tested by Eric Lloyd & Co. (Churston) Ltd. and therefore prospective purchasers need to satisfy themselves that all such items are in working order.