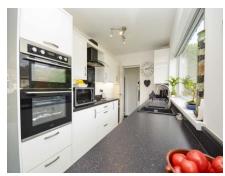

#### **KITCHEN**

Gloss white wall and base units with granite effect worktops and upstands. Inset black composite one and a quarter bowl sink with drainer. Four ring has hob with glass splash back and cooker hood over. Built in eye level electric double oven / grill. Integrated under counter fridge and separate integrated under counter freezer.