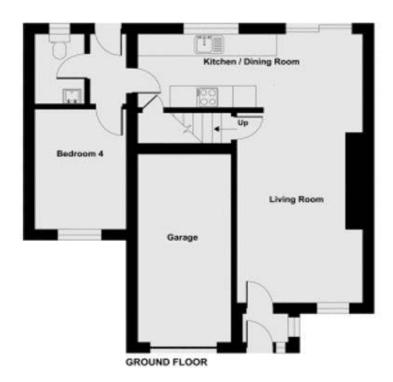

#### ENTRANCE PORCH

Upvc front door. Tiled floor. Window to side. Inner door.

## LOUNGE / DINING ROOM 24' 3" x 10' 11" (7.39m x

**3.32m**) Central contemporary style gas fire place. Window to front. Sliding patio doors to rear garden. Two radiators. Ample space for living and dining room furniture. Open to Kitchen.

#### **KITCHEN**

Gloss white wall and base units with granite effect worktops and upstands. Inset black composite one and a quarter bowl sink with drainer. Four ring has hob with glass splash back and cooker hood over. Built in eye level electric double oven / grill. Integrated under counter fridge and separate integrated under counter freezer.

HALL Upvc door to rear garden.

## BEDROOM 4 11' 1" x 8' 0" (3.38m x 2.44m)

Window to front. Radiator.

## W.C / UTILITY ROOM 16' 5" x 4' 5" (5.00m x 1.35m)

Close coupled W.C. Basin on vanity unit. Space for washing machine and tumble dryer. Window to rear.

### LAYOUT GUIDE ONLY - NOT TO SCALE

The appliances and fixed equipment mentioned in these sales particulars have not been tested by Eric Lloyd & Co. (Churston) Ltd. and therefore prospective purchasers need to satisfy themselves that all such items are in working order.