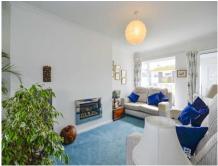

## LOUNGE / DINING ROOM 24' 3" x 10' 11" (7.39m x

**3.32m**) Central contemporary style gas fire place. Window to front. Sliding patio doors to rear garden. Two radiators. Ample space for living and dining room furniture. Open to Kitchen.