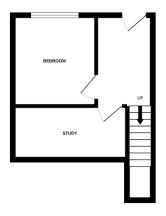

#### GARDEN LEVEL

## BEDROOM 3 9' 9'' x 8' 8'' (2.97m x 2.64m)

Night storage heater. UPVC framed double glazed picture window overlooking rear.

## STORE ROOM 11' 10'' x 5' 7'' (3.60m x 1.70m)

#### **ENERGY PERFORMANCE BAND:**

ENTRANCE FLOOR 36.9 sq.m. (398 sq.ft.) approx.

FIRST FLOOR 35.2 sq.m. (379 sq.ft.) approx

GROUND FLOOR 21.5 sq.m. (232 sq.ft.) approx.

#### LAYOUT GUIDE ONLY - NOT TO SCALE

The appliances and fixed equipment mentioned in these sales particulars have not been tested by Eric Lloyd & Co. (Churston) Ltd. and therefore prospective purchasers need to satisfy themselves that all such items are in working order. We may receive an introductory fee on recommendations for professional services.