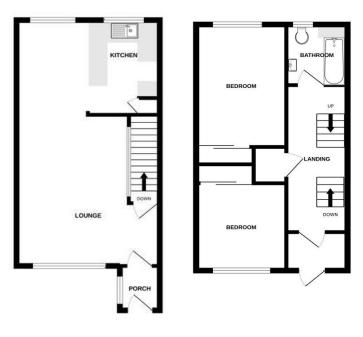

#### ENTRANCE LEVEL

areas. Open through to ...

UPVC framed half glazed double glazed door opening to

**ENTRANCE PORCH 5' 3'' x 5' 1'' (1.60m x 1.55m)** UPVC framed double glazed window to side. Ceramic tiled floor. Door to ...

#### **SPACIOUS LOUNGE/DINING ROOM 26' 0'' x 15' 6'' narrowing to 7'3'' (7.92m x 4.72m)** A dual aspect room with UPVC framed picture window to front and further window to rear. Night storage heater. Door to stairwell. Ample space to create sitting and dining

#### KITCHEN 10' 0'' x 7' 5'' (3.05m x 2.26m)

Beech faced wall and base units with chrome handles and dark grey coloured working surfaces. Attractively tiled splashback. Spaces for appliances. Built-in shelved larder cupboard. Wood panelled ceiling. Inset stainless steel sink unit. Space for electric cooker with hood over. UPVC framed double glazed window.

#### **MIDDLE LEVEL - LANDING**

Airing cupboard with shelving and hot water cylinder.

**BEDROOM 1 12' 11'' plus depth of wardrobes x 8' 8'' (3.93m x 2.64m)** Night storage heater. UPVC

framed double glazed window overlooking rear. Builtin sliding door wardrobe.

BEDROOM 2 9' 4" plus depth of wardrobes x 8' 8"

(2.84m x 2.64m) Night storage heater. UPVC framed double glazed window overlooking front. Built-in sliding door wardrobe.

#### BATHROOM 6' 4'' x 6' 0'' (1.93m x 1.83m)

White suite of panelled bath, low flush W.C. and pedestal washbasin. Part tiled walls. UPVC framed double glazed window with opaque glass.

#### LOBBY

UPVC framed double glazed door to front garden.

#### **ENERGY PERFORMANCE BAND:**

ENTRANCE FLOOR 36.9 sq.m. (398 sq.ft.) approx.

FIRST FLOOR 35.2 sq.m. (379 sq.ft.) approx

GROUND FLOOR 21.5 sq.m. (232 sq.ft.) approx.

#### LAYOUT GUIDE ONLY - NOT TO SCALE

The appliances and fixed equipment mentioned in these sales particulars have not been tested by Eric Lloyd & Co. (Churston) Ltd. and therefore prospective purchasers need to satisfy themselves that all such items are in working order. We may receive an introductory fee on recommendations for professional services.