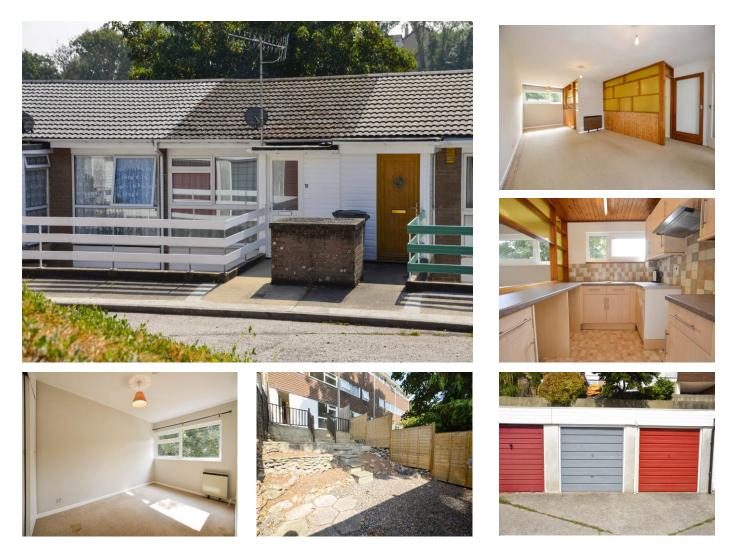

# Penpethy Close, Brixham, TQ5 8NP

Tucked away towards the end of Penpethy Close, is this deceptively spacious **THREE BEDROOM MID TERRACE HOUSE**. On the entrance level is a good size living room with ample space for relaxing and dining with a kitchen area off. Stairs lead down to 2 double size Bedrooms - both with built-in wardrobes - and Bathroom. A lobby on this level gives access to the garden at the front. On the garden level there is a further Bedroom and a very useful Store Room. To the rear there is an enclosed, easily maintained, garden landscaped on three tiers. There are UPVC framed double glazed windows together with night storage heaters. A particular benefit is the garage located in a block opposite the house.

#### **SPACIOUS LOUNGE/DINING ROOM 26' 0'' x 15' 6'' narrowing to 7'3'' (7.92m x 4.72m)** A dual aspect room with UPVC framed picture window to front and further window to rear. Night storage heater. Door to stairwell. Ample space to create sitting and dining

#### KITCHEN 10' 0'' x 7' 5'' (3.05m x 2.26m)

Beech faced wall and base units with chrome handles and dark grey coloured working surfaces. Attractively tiled splashback. Spaces for appliances. Built-in shelved larder cupboard. Wood panelled ceiling. Inset stainless steel sink unit. Space for electric cooker with hood over. UPVC framed double glazed window.

**GARAGE** in block opposite with grey up-and-over door.