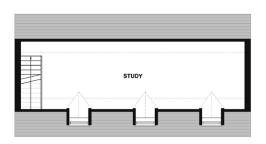

## Site and FLOOR PLANS

#### House:

Ground floor: approx. 214sq metres First floor: approx. 176sq metres Second floor: approx. 60sq metres Total: approx. 450sq metres / 4,840sq ft

## Site and FLOOR PLANS

CPD BATHRO BEDROOM 4 BEDROOM 5 LANDING 2

PROPOSED FIRST FLOOR PLAN SCALE 1:100

PROPOSED SECOND FLOOR PLAN SCALE 1:100