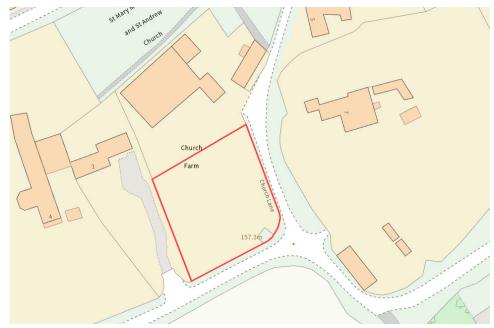

## Land at 2 CHURCH LANE

RIDLINGTON, LE15 9AL

*The* SITE

An opportunity to acquire a freehold property with full planning permission for the development of a detached family home, in the Rutland village of Ridlington.

## Site and FLOOR PLANS