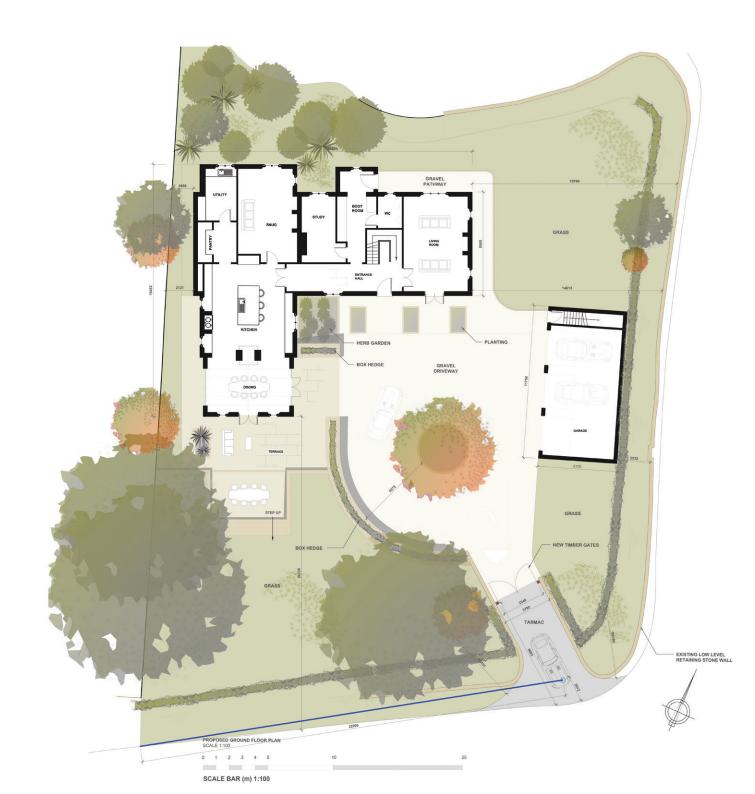

## Site and FLOOR PLANS

#### House:

Ground floor: approx. 214sq metres First floor: approx. 176sq metres Second floor: approx. 60sq metres Total: approx. 450sq metres / 4,840sq ft

#### Garage:

Ground floor: approx. 61sq metres First floor: approx. 36sq metres Total: approx. 97sq metres / 1,045sq ft

Total Gross Internal Area:

approx. 547sq metres / 5,885sq ft