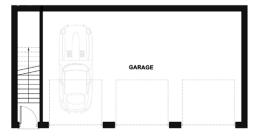

## Site and FLOOR PLANS

#### Garage:

Ground floor: approx. 61sq metres First floor: approx. 36sq metres Total: approx. 97sq metres / 1,045sq ft

Total Gross Internal Area:

approx. 547sq metres / 5,885sq ft

## Site and FLOOR PLANS

CPD BATHRO BEDROOM 4 BEDROOM 5 LANDING 2

PROPOSED FIRST FLOOR PLAN SCALE 1:100

PROPOSED SECOND FLOOR PLAN SCALE 1:100