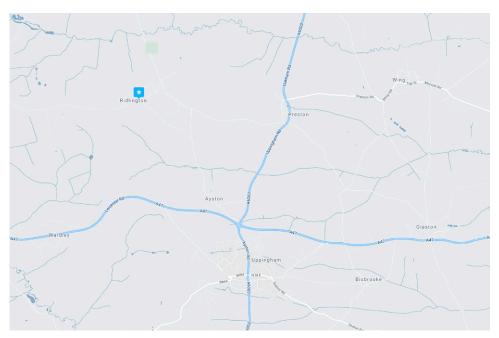

Located in the charming village of Ridlington in the south-west of Rutland, the site has a detailed planning permission for the development of a luxury six-bedroom, three-storey, family home. Rutland County Council granted planning permission in February 2022 (2021/0083/FUL). Ridlington benefits from a church, village hall and playing field. The village is approximately 2.5 miles north-west of the historic market town of Uppingham, home to the prestigious Uppingham School. Nearby, Rutland Water offers a wealth of waterside walks, cycle trails, and opportunities for fishing and sailing. The site offers excellent access to the A47, facilitating travel to the cities of Peterborough and Leicester, both within approximately 40 minutes.