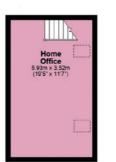

#### STEP OUTSIDE

Enjoy an evening drink on the sunny terrace, perfect for hosting al fresco meals while children play games on the lawned garden. Accessible from both the front and rear, a gate to the rear leads to the detached double garage, complete with a room above that could make a superb home gym or additional work from home space.

EPC rating B

Ground Floor: approx. 114.5 sq. metres (1,232 sq. feet) First Floor: approx. 115.3 sq. metres (1,241.5 sq. feet) Total home: approx. 229.8 sq. metres (2,473.5 sq. feet) Garage Ground Floor: approx. 34.4 sq. metres (370.7 sq. feet) Garage First Floor: approx. 20.9 sq. metres (224.7 sq. feet) Total area: approx. 285.1 sq. metres (3,068.9 sq. feet)