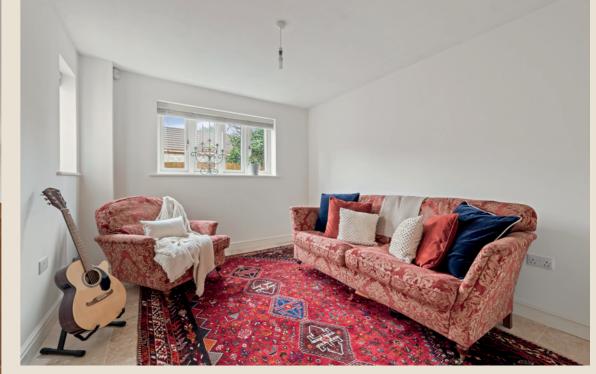

### FLEXIBLE FAMILY LIVING

Make your way to the inviting, dual aspect sitting room. An inglenook fireplace houses a cosy log burning stove, adding charm and character to the room, while another set of French doors frames views out to the rear garden.

Two further reception rooms include a cosy snug that could also make a wonderful, formal dining room, and a peaceful study overlooking the front of the home.

4 Clipsham House 5