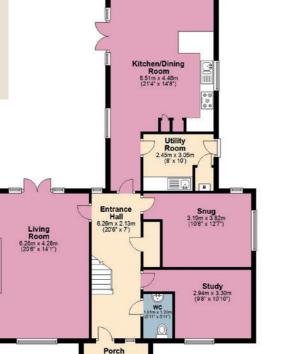

#### A WARM WELCOME

ahead of the home, neatly set back from the road and bar as mealtimes are being prepared. For more tucked behind a handsome stone wall.

High ceilings overhead and elegant travertine marble side. French doors connect seamlessly to the garden flooring underfoot, warmed by underfloor heating, to the expansive kitchen diner, where an abundance kitchen also provides access to the side of the home, of built-in appliances – including wine fridge – are ideal for returning from muddy walks in the nearby set within the sleek cabinetry. The hub of the home, countryside

Pull off Eastgate, and park on the substantial driveway family will naturally gather at the peninsula breakfast formal dining, space is available to add a large table and chairs, alongside a relaxed seating area to the for al fresco dining. Keeping the kitchen chore set the tone for the rest of the home. Step through and clutter free, the utility room to the side of the

### FLEXIBLE FAMILY LIVING

Make your way to the inviting, dual aspect sitting room. An inglenook fireplace houses a cosy log burning stove, adding charm and character to the room, while another set of French doors frames views out to the rear garden.

Two further reception rooms include a cosy snug that could also make a wonderful, formal dining room, and a peaceful study overlooking the front of the home.

4 Clipsham House 5

EPC rating B

Ground Floor: approx. 114.5 sq. metres (1,232 sq. feet) First Floor: approx. 115.3 sq. metres (1,241.5 sq. feet) Total home: approx. 229.8 sq. metres (2,473.5 sq. feet) Garage Ground Floor: approx. 34.4 sq. metres (370.7 sq. feet) Garage First Floor: approx. 20.9 sq. metres (224.7 sq. feet) Total area: approx. 285.1 sq. metres (3,068.9 sq. feet)

#### **Ground Floor**

Pelham James use all reasonable endeavours to supply accurate property information in line with the Consumer Protection from Unfair Trading Regulations 2008. These property details do not constitute any part of the offer or contract and all measurements are approximate. The matters in these particulars should be independently verified by prospective buyers. It should not be assumed that this property has all the necessary planning, building regulation or other consents. Any services, appliances and heating system(s) listed have not been checked or tested. Purchasers should make their own enquiries to the relevant authorities regarding the connection of any service. No person in the employment of Pelham James has any authority to make or give any representations or warranty whatever in relation to this property or these particulars or enter into any contract relating to this property on behalf of the vendor. Floor plan not to scale and for illustrative purposes only.