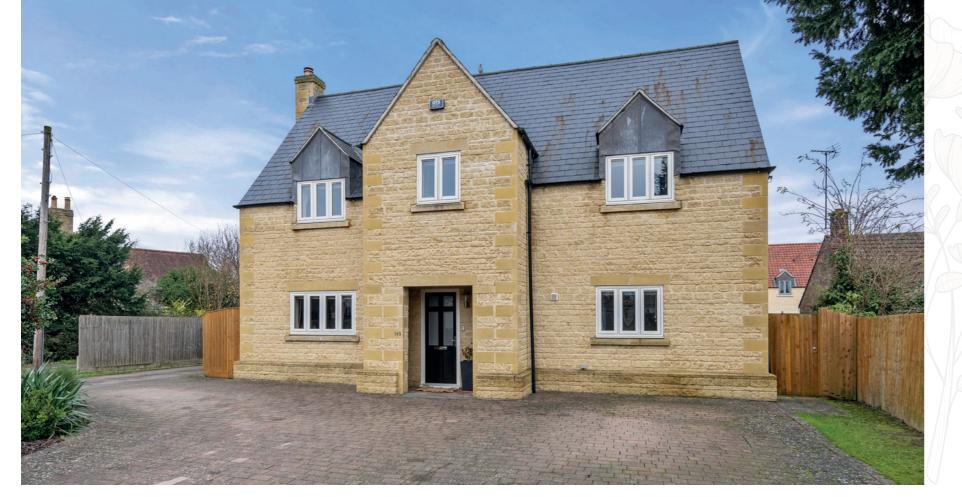

# CLIPSHAM HOUSE

Fall in love with Clipsham House, a stylish, contemporary five-bedroom home, encompassing approximately 2,500 square feet of living space, in the charming village of Deeping St James, conveniently located only 20 minutes from Peterborough Railway Station.

#### A WARM WELCOME

ahead of the home, neatly set back from the road and bar as mealtimes are being prepared. For more tucked behind a handsome stone wall.

High ceilings overhead and elegant travertine marble side. French doors connect seamlessly to the garden flooring underfoot, warmed by underfloor heating, to the expansive kitchen diner, where an abundance kitchen also provides access to the side of the home, of built-in appliances – including wine fridge – are ideal for returning from muddy walks in the nearby set within the sleek cabinetry. The hub of the home, countryside