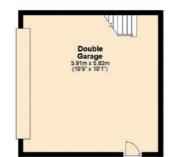

#### STEP OUTSIDE

Enjoy an evening drink on the sunny terrace, perfect for hosting al fresco meals while children play games on the lawned garden. Accessible from both the front and rear, a gate to the rear leads to the detached double garage, complete with a room above that could make a superb home gym or additional work from home space.

EPC rating B

Ground Floor: approx. 114.5 sq. metres (1,232 sq. feet) First Floor: approx. 115.3 sq. metres (1,241.5 sq. feet) Total home: approx. 229.8 sq. metres (2,473.5 sq. feet) Garage Ground Floor: approx. 34.4 sq. metres (370.7 sq. feet) Garage First Floor: approx. 20.9 sq. metres (224.7 sq. feet) Total area: approx. 285.1 sq. metres (3,068.9 sq. feet)