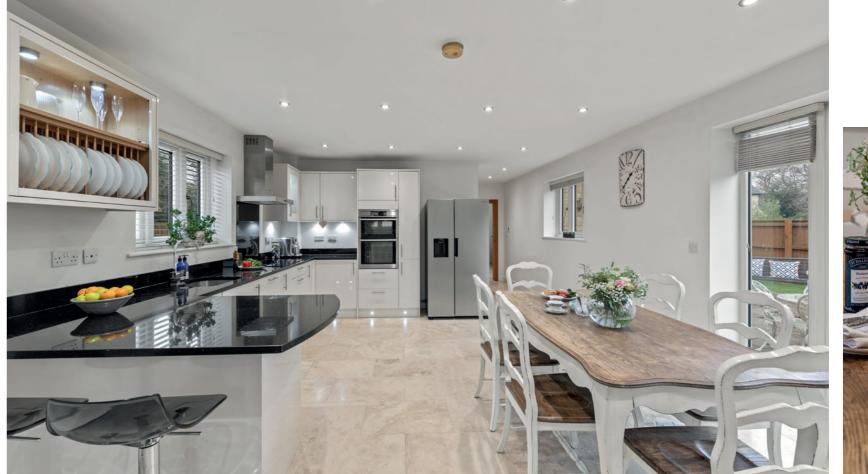

#### A WARM WELCOME

ahead of the home, neatly set back from the road and bar as mealtimes are being prepared. For more tucked behind a handsome stone wall.

High ceilings overhead and elegant travertine marble side. French doors connect seamlessly to the garden flooring underfoot, warmed by underfloor heating, to the expansive kitchen diner, where an abundance kitchen also provides access to the side of the home, of built-in appliances – including wine fridge – are ideal for returning from muddy walks in the nearby set within the sleek cabinetry. The hub of the home, countryside

Pull off Eastgate, and park on the substantial driveway family will naturally gather at the peninsula breakfast formal dining, space is available to add a large table and chairs, alongside a relaxed seating area to the for al fresco dining. Keeping the kitchen chore set the tone for the rest of the home. Step through and clutter free, the utility room to the side of the