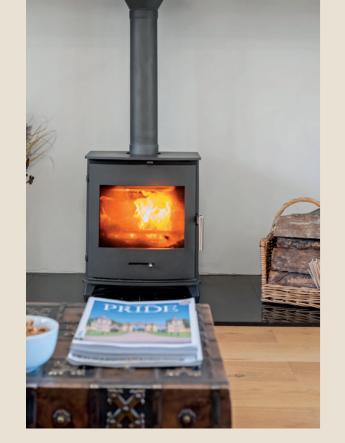

### FLEXIBLE FAMILY LIVING

Make your way to the inviting, dual aspect sitting room. An inglenook fireplace houses a cosy log burning stove, adding charm and character to the room, while another set of French doors frames views out to the rear garden.