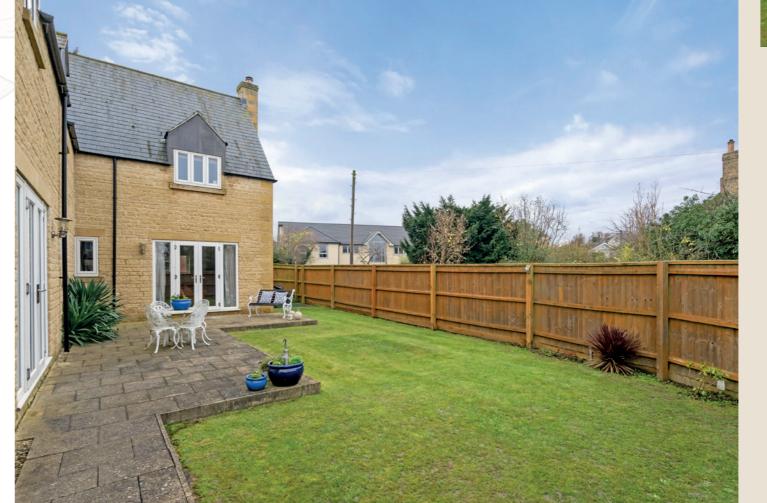

#### STEP OUTSIDE

Enjoy an evening drink on the sunny terrace, perfect for hosting al fresco meals while children play games on the lawned garden. Accessible from both the front and rear, a gate to the rear leads to the detached double garage, complete with a room above that could make a superb home gym or additional work from home space.