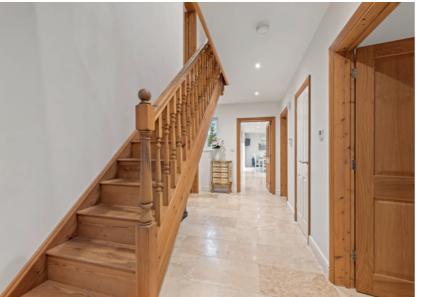

#### A WARM WELCOME

ahead of the home, neatly set back from the road and bar as mealtimes are being prepared. For more tucked behind a handsome stone wall.

High ceilings overhead and elegant travertine marble side. French doors connect seamlessly to the garden flooring underfoot, warmed by underfloor heating, to the expansive kitchen diner, where an abundance kitchen also provides access to the side of the home, of built-in appliances – including wine fridge – are ideal for returning from muddy walks in the nearby set within the sleek cabinetry. The hub of the home, countryside

Pull off Eastgate, and park on the substantial driveway family will naturally gather at the peninsula breakfast formal dining, space is available to add a large table and chairs, alongside a relaxed seating area to the for al fresco dining. Keeping the kitchen chore set the tone for the rest of the home. Step through and clutter free, the utility room to the side of the