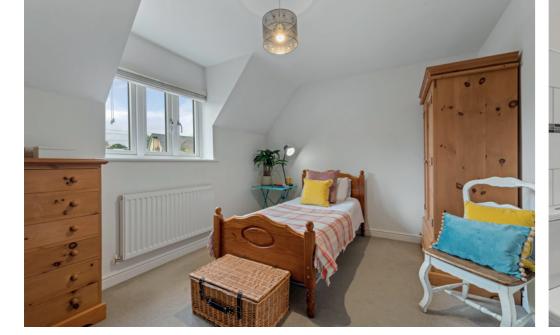

## BEDTIME BECKONS

Clipsham House is home to five wellproportioned bedrooms. The first two are equally-sized double bedrooms, served by the family bathroom opposite. Visiting family and friends will feel at home in the spacious guest suite, complete with en suite shower room.

Seek sanctuary in the capacious principal suite with its own en suite shower room. Bathed in natural light from windows on two sides, this room is a sumptuous retreat. The adjoining fifth bedroom has been used by the current owners as a separate dressing room, though could also make a very sweet nursery.