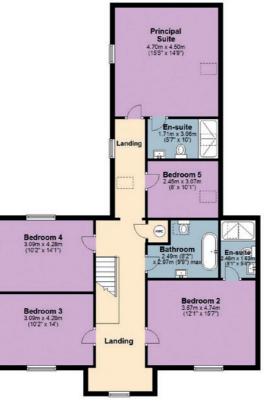

## BEDTIME BECKONS

Clipsham House is home to five wellproportioned bedrooms. The first two are equally-sized double bedrooms, served by the family bathroom opposite. Visiting family and friends will feel at home in the spacious guest suite, complete with en suite shower room.

Seek sanctuary in the capacious principal suite with its own en suite shower room. Bathed in natural light from windows on two sides, this room is a sumptuous retreat. The adjoining fifth bedroom has been used by the current owners as a separate dressing room, though could also make a very sweet nursery.

EPC rating B

Ground Floor: approx. 114.5 sq. metres (1,232 sq. feet) First Floor: approx. 115.3 sq. metres (1,241.5 sq. feet) Total home: approx. 229.8 sq. metres (2,473.5 sq. feet) Garage Ground Floor: approx. 34.4 sq. metres (370.7 sq. feet) Garage First Floor: approx. 20.9 sq. metres (224.7 sq. feet) Total area: approx. 285.1 sq. metres (3,068.9 sq. feet)