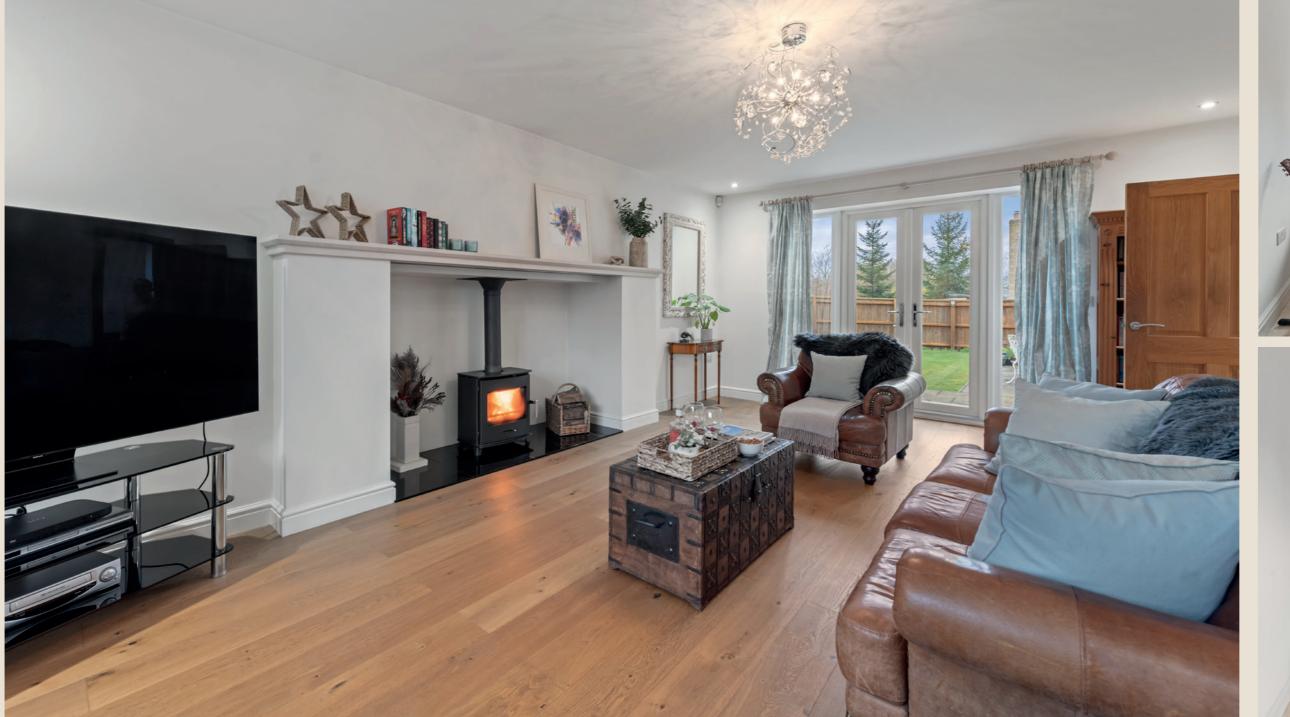

### FLEXIBLE FAMILY LIVING

Make your way to the inviting, dual aspect sitting room. An inglenook fireplace houses a cosy log burning stove, adding charm and character to the room, while another set of French doors frames views out to the rear garden.