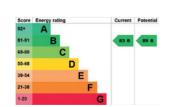

EPC rating B

Ground Floor: approx. 114.5 sq. metres (1,232 sq. feet) First Floor: approx. 115.3 sq. metres (1,241.5 sq. feet) Total home: approx. 229.8 sq. metres (2,473.5 sq. feet) Garage Ground Floor: approx. 34.4 sq. metres (370.7 sq. feet) Garage First Floor: approx. 20.9 sq. metres (224.7 sq. feet) Total area: approx. 285.1 sq. metres (3,068.9 sq. feet)