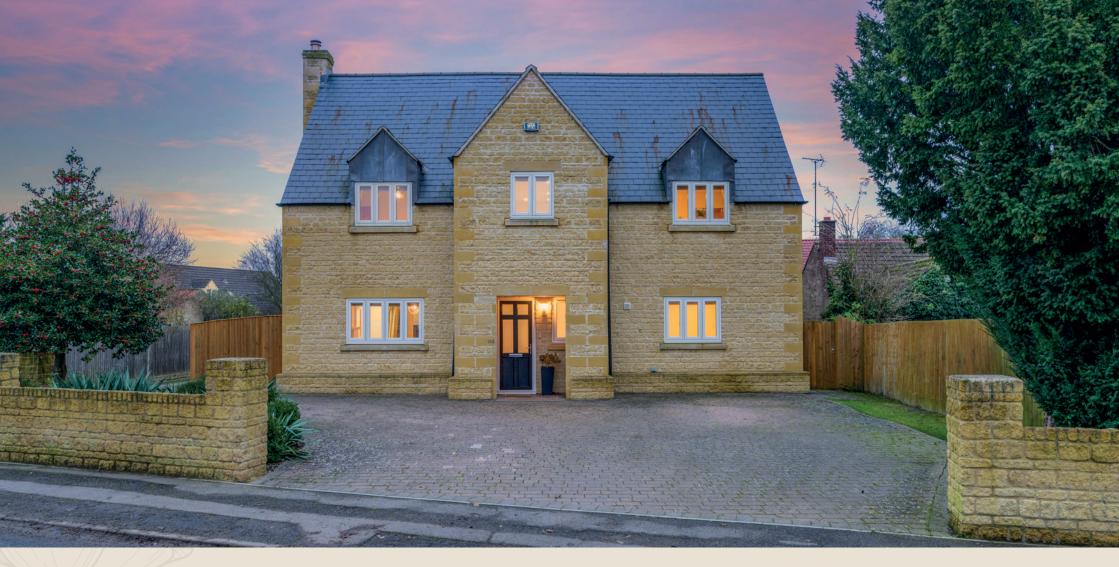

# CLIPSHAM HOUSE

Fall in love with Clipsham House, a stylish, contemporary five-bedroom home, encompassing approximately 2,500 square feet of living space, in the charming village of Deeping St James, conveniently located only 20 minutes from Peterborough Railway Station.

#### A WARM WELCOME

ahead of the home, neatly set back from the road and bar as mealtimes are being prepared. For more tucked behind a handsome stone wall.

High ceilings overhead and elegant travertine marble side. French doors connect seamlessly to the garden flooring underfoot, warmed by underfloor heating, to the expansive kitchen diner, where an abundance kitchen also provides access to the side of the home, of built-in appliances – including wine fridge – are ideal for returning from muddy walks in the nearby set within the sleek cabinetry. The hub of the home, countryside

Pull off Eastgate, and park on the substantial driveway family will naturally gather at the peninsula breakfast formal dining, space is available to add a large table and chairs, alongside a relaxed seating area to the for al fresco dining. Keeping the kitchen chore set the tone for the rest of the home. Step through and clutter free, the utility room to the side of the