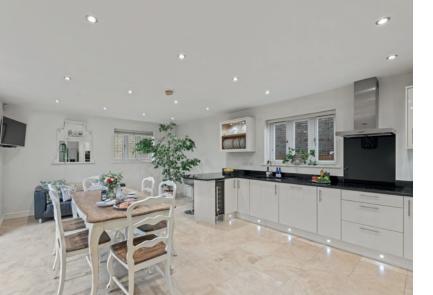

#### A WARM WELCOME

ahead of the home, neatly set back from the road and bar as mealtimes are being prepared. For more tucked behind a handsome stone wall.

High ceilings overhead and elegant travertine marble side. French doors connect seamlessly to the garden flooring underfoot, warmed by underfloor heating, to the expansive kitchen diner, where an abundance kitchen also provides access to the side of the home, of built-in appliances – including wine fridge – are ideal for returning from muddy walks in the nearby set within the sleek cabinetry. The hub of the home, countryside

Pull off Eastgate, and park on the substantial driveway family will naturally gather at the peninsula breakfast formal dining, space is available to add a large table and chairs, alongside a relaxed seating area to the for al fresco dining. Keeping the kitchen chore set the tone for the rest of the home. Step through and clutter free, the utility room to the side of the