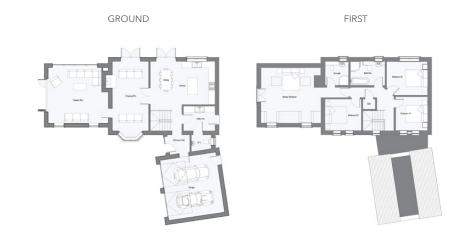

## floor PLANS

# GROUND FIRST

PLOT 1

#### GROSS INTERNAL AREA

Approx. 2,309 sq ft (215 sq m) each

PLOT 2