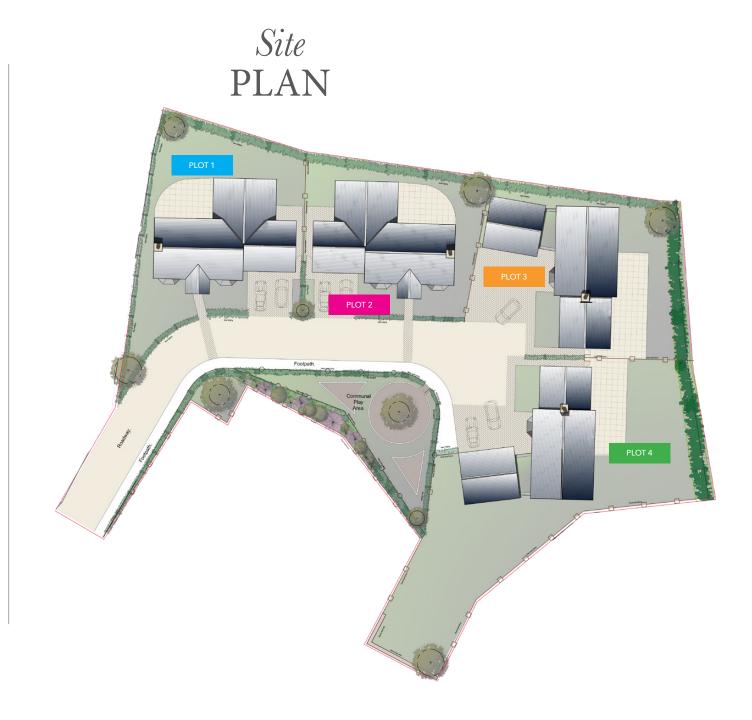

## PLOT 1 4 Bedroom House 215 sq m

- PLOT 2
  4 Bedroom House
  215 sq m
- PLOT 3
  4 Bedroom House
  213 sq m
- PLOT 4
  4 Bedroom House
  213 sq m