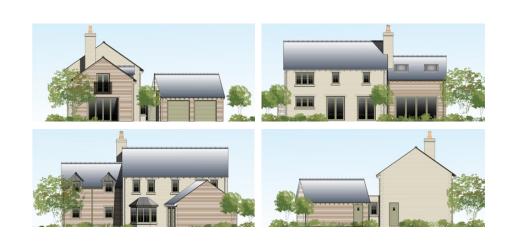

## floor PLANS

## GROSS INTERNAL AREA Approx. 2,288 sq ft (213 sq m) each

PLOT 3

PLOT 4