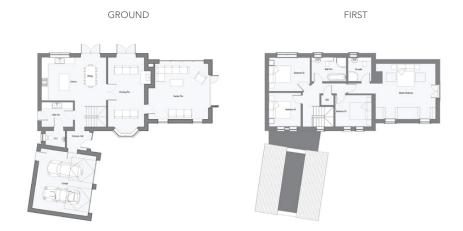

## floor PLANS

## GROSS INTERNAL AREA Approx. 2,288 sq ft (213 sq m) each

PLOT 3

PLOT 4