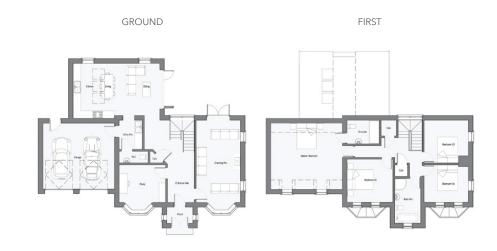

## floor PLANS

# GROUND FIRST

PLOT 1

#### GROSS INTERNAL AREA

Approx. 2,309 sq ft (215 sq m) each

PLOT 2