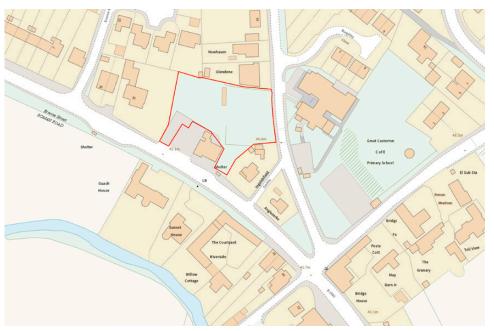

# The SITE

An opportunity to acquire a freehold property with full planning permission for the development of 4 detached family homes, in the Rutland village of Great Casterton.

Located in the charming village of Great Casterton on the eastern edge of Rutland, the site has a detailed planning permission for the erection of 4 luxury detached family homes. Rutland County Council granted planning permission in January 2022 (Ref: 2020/0706/FUL). Great Casterton benefits from a range of amenities including a primary and secondary school, village pub, veterinary practice,

church, village hall and osteopathic clinic. The village is approximately 2 miles north of the historic market town of Stamford, previously voted as the 'Best place to live in Britain' by the Sunday Times. The site offers excellent access to the A1 northbound and southbound. The cities of Grantham and Peterborough can both be reached in roughly 25 minutes.