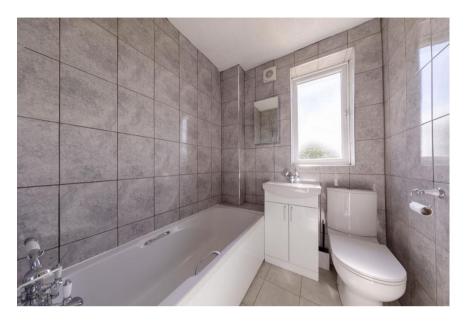

## **REFITTED BATHROOM/WC**

White suite comprising panelled bath with mixer tap and over bath shower, fitted folding shower screen, vanity unit with inset sink, chrome mixer tap, low flush wc, ceramic tiled floor, heated towel rail, extractor fan, double glazed frosted window.