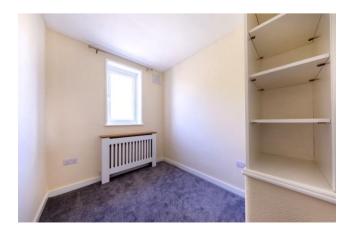

**BEDROOM THREE (7'1 x 6'8) 2.16m x 2.03m plus storage** Encased radiator, built in wardrobe cupboard & storage cupboard, newly laid grey carpet, double glazed window.