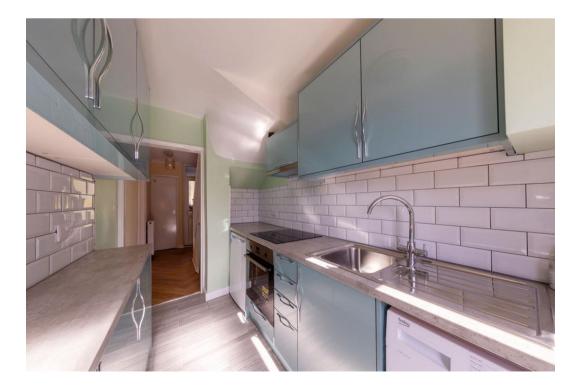

### MODERN FITTED KITCHEN (9'10 x 5'7) 3m x 1.70m

A range of eye and low level units, integrated electric oven & hob with extractor hood above, single drainer stainless steel sink unit with mixer tap, fridge, washing machine, part tiled walls, ceramic tiled floor, smoke alarm, double glazed frosted door to Garden with double glazed side window.