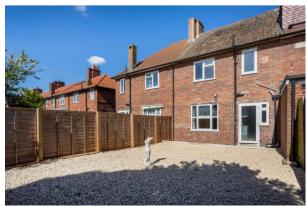

**OUTSIDE:- FRONT :-** Paved driveway providing parking for two cars, wall mounted gas meter, outside light

REAR GARDEN: Mainly pebbled, rear wood chip area with timber shed, tree at rear