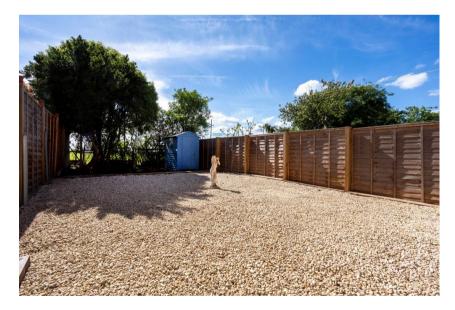

**OUTSIDE:- FRONT :-** Paved driveway providing parking for two cars, wall mounted gas meter, outside light

REAR GARDEN: Mainly pebbled, rear wood chip area with timber shed, tree at rear