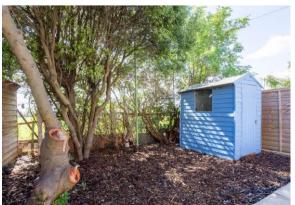

**OUTSIDE:- FRONT :-** Paved driveway providing parking for two cars, wall mounted gas meter, outside light

REAR GARDEN: Mainly pebbled, rear wood chip area with timber shed, tree at rear