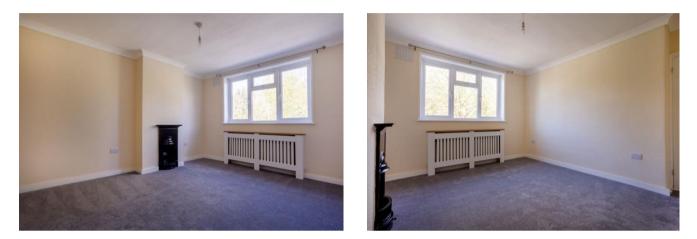

#### LOUNGE/ DINER ( 24'1 x 11'11 ) 7.34m x 3.63m

Double radiator, coved ceiling, newly fitted wood flooring, double glazed window to front elevation & double glazed window overlooking rear garden.