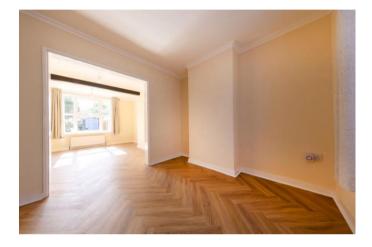

#### LOUNGE/ DINER ( 24'1 x 11'11 ) 7.34m x 3.63m

Double radiator, coved ceiling, newly fitted wood flooring, double glazed window to front elevation & double glazed window overlooking rear garden.

### CANOPIED ENTRANCE- Tiled floor

Double glazed part frosted front door

**ENTRANCE HALLWAY:-** Double radiator, storage cupboard housing central heating boiler & fuse board & electric meter, recess with single freezer, smoke alarm, Newly fitted herringbone style wood flooring.