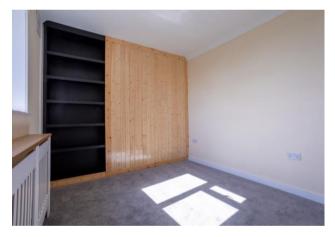

## MASTER BEDROOM (13'4 x 11'1) 4.06m x 3.38m

Encased radiator, coved ceiling, cast iron fire place, double glazed window, newly laid Grey carpet.

**BEDROOM TWO (11'11 x 9'2) 3.63m x 2.79m** Encased radiator, coved ceiling, fitted shelving, newly laid grey carpet, double glazed window.