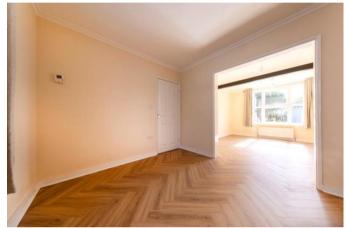

#### LOUNGE/ DINER ( 24'1 x 11'11 ) 7.34m x 3.63m

Double radiator, coved ceiling, newly fitted wood flooring, double glazed window to front elevation & double glazed window overlooking rear garden.

### CANOPIED ENTRANCE- Tiled floor

Double glazed part frosted front door

**ENTRANCE HALLWAY:-** Double radiator, storage cupboard housing central heating boiler & fuse board & electric meter, recess with single freezer, smoke alarm, Newly fitted herringbone style wood flooring.