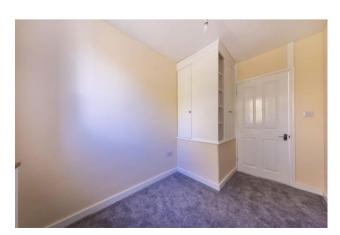

**BEDROOM THREE (7'1 x 6'8) 2.16m x 2.03m plus storage** Encased radiator, built in wardrobe cupboard & storage cupboard, newly laid grey carpet, double glazed window.