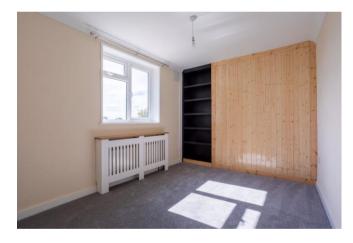

## MASTER BEDROOM (13'4 x 11'1) 4.06m x 3.38m

Encased radiator, coved ceiling, cast iron fire place, double glazed window, newly laid Grey carpet.

**BEDROOM TWO (11'11 x 9'2) 3.63m x 2.79m** Encased radiator, coved ceiling, fitted shelving, newly laid grey carpet, double glazed window.