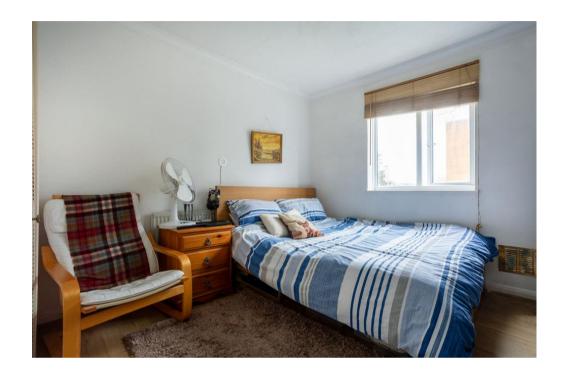

# BEDROOM (9'10 x 9'9) 3.02m x 2.99m

Built in double Wardrobe cupboard with sliding doors, Wall mounted electric heater, Laminate flooring, Double glazed window.