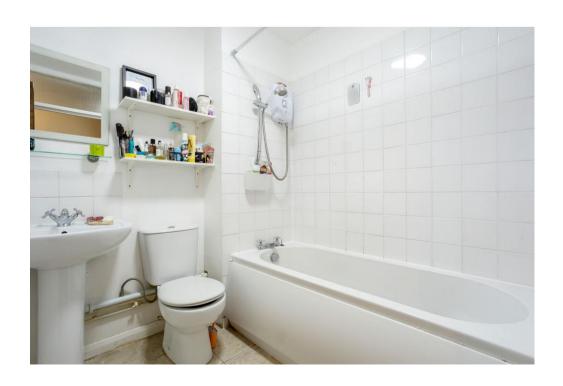

# **BATHROOM/WC**

White suite comprising Panelled bath with chrome mixer tap, Overbath Electric Triton shower, fitted shower rail, Pedestal wash hand basin, low flush w.c. Part tiled walls, Extractor fan, Towel rail, ceramic tiled floor.