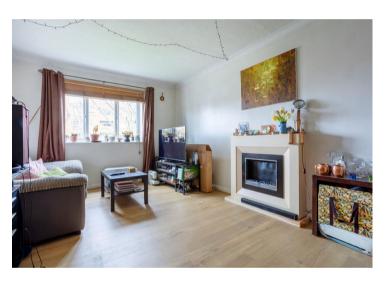

## LOUNGE (18'4 x 10'9) 5.59m x 3.29m

Coved ceiling, Fire surround with fitted flame effect electric fire, double glazed window.