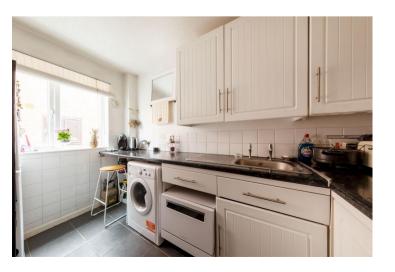

# KITCHEN ( 10'9 x 6'5 ) 3.28m x 1.97m

Fitted with white eye and low level units, marble effect roll top work surfaces, Single drainer stainless steel sink unit with mixer tap, Part tiled walls, Fridge freezer, Washing machine, Gas cooker, Ceramic tiled floor, Double glazed window.