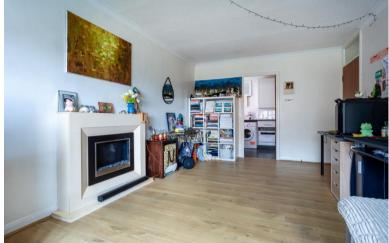

## LOUNGE (18'4 x 10'9) 5.59m x 3.29m

Coved ceiling, Fire surround with fitted flame effect electric fire, double glazed window.