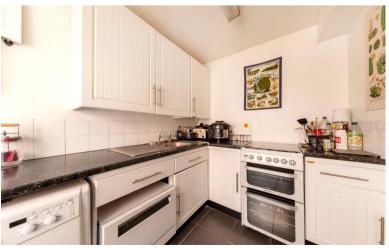

# KITCHEN ( 10'9 x 6'5 ) 3.28m x 1.97m

Fitted with white eye and low level units, marble effect roll top work surfaces, Single drainer stainless steel sink unit with mixer tap, Part tiled walls, Fridge freezer, Washing machine, Gas cooker, Ceramic tiled floor, Double glazed window.