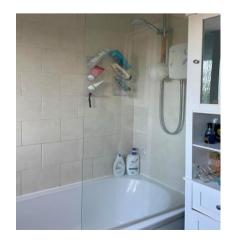

## BATHROOM/WC

White suite comprising panelled bath with Electric Triton over bath shower and fitted screen, Vanity unit with e and inset sink, low flush wc, part tiled walls, double glazed frosted window, vinyl flooring.