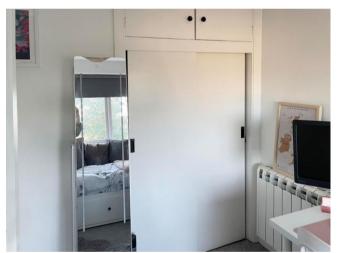

## MASTER BEDROOM (11'8 x 11'3) 3.56m x 3.45m

Fitted double wardrobe cupboard plus storage/wardrobe cupboard, Wall mounted Modern electric radiator, double glazed window overlooking front elevation.

# **BEDROOM TWO ( 10'5 x 8'1 ) 3.19m x 2.43m**

Built in wardrobe cupboard, Wall mounted electric radiator, double glazed window.