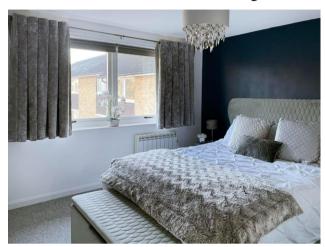

## MASTER BEDROOM (11'8 x 11'3) 3.56m x 3.45m

Fitted double wardrobe cupboard plus storage/wardrobe cupboard, Wall mounted Modern electric radiator, double glazed window overlooking front elevation.