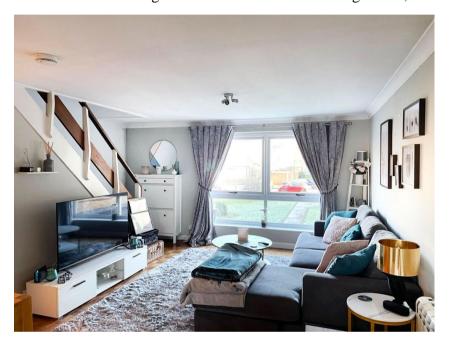

## BRIGHT LOUNGE ( 16'6 x 11'8 ) 5.05m x 3.57m

Coved ceiling, Wall mounted electric thermostatically controlled radiator, Herringbone wood flooring, double glazed window overlooking front elevation with views of grounds, leading through to:-