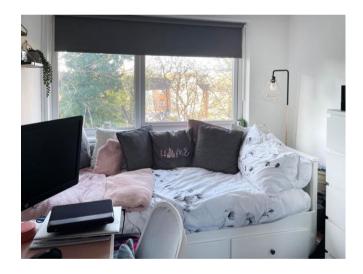

# **BEDROOM TWO ( 10'5 x 8'1 ) 3.19m x 2.43m**

Built in wardrobe cupboard, Wall mounted electric radiator, double glazed window.