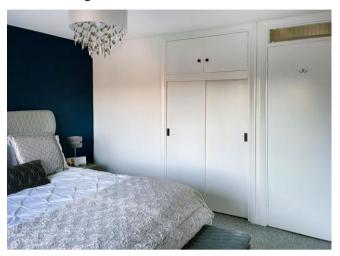

## MASTER BEDROOM (11'8 x 11'3) 3.56m x 3.45m

Fitted double wardrobe cupboard plus storage/wardrobe cupboard, Wall mounted Modern electric radiator, double glazed window overlooking front elevation.

# **BEDROOM TWO ( 10'5 x 8'1 ) 3.19m x 2.43m**

Built in wardrobe cupboard, Wall mounted electric radiator, double glazed window.