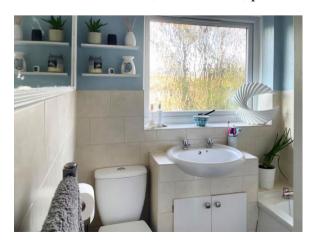

## BATHROOM/WC

White suite comprising panelled bath with Electric Triton over bath shower and fitted screen, Vanity unit with e and inset sink, low flush wc, part tiled walls, double glazed frosted window, vinyl flooring.