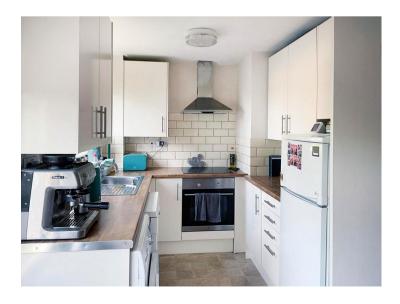

## KITCHEN / DINER ( 14'11 x7'11 ) 4.55m x 2.42m

Fitted with modern eye and low level units, marble effect roll top work surfaces, stainless steel sink unit, mixer tap, plumbing for washing machine, space for fridge freezer, Integrated electric oven & hob, Canopy style stainless steel extractor hood, Vinyl flooring, double glazed window.