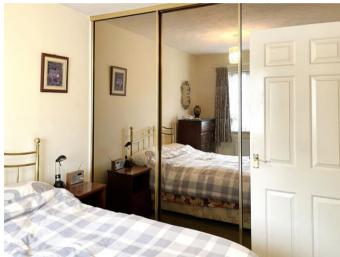

#### MASTER BEDROOM (9'11 x 8'5) 2.78m x 2.45m

Built in mirrored wardrobe cupboard to one wall, single radiator, double glazed window.