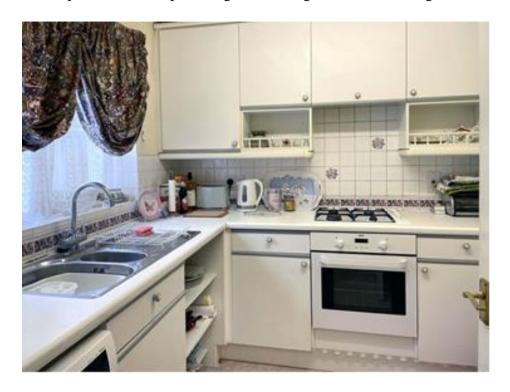

#### KITCHEN (8'3 x 7'11) 2.45m x 2.17m

Fitted with eye and low level units, one and half bowl stainless steel sink unit with mixer rap, Integrated Zanussi electric oven, gas hob, wall mounted Worcester central heating boiler, single radiator, part tiled walls, plumbing for washing machine, double glazed window.