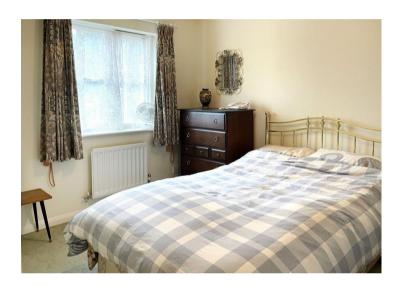

#### MASTER BEDROOM (9'11 x 8'5) 2.78m x 2.45m

Built in mirrored wardrobe cupboard to one wall, single radiator, double glazed window.