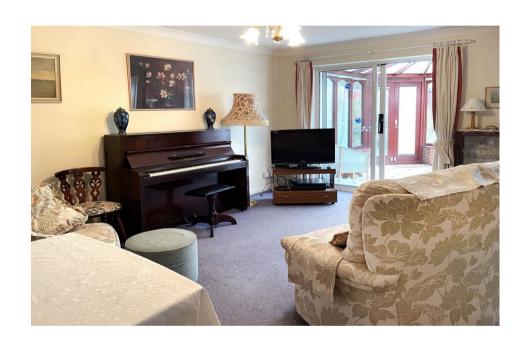

# **LOUNGE / DINER ( 16.01 x 14.10 ) 4.88m x 4.30m**

Coved ceiling, Spacious storage cupboard with fitted shelves, two double radiators, open plan staircase to first floor, double glazed window, double glazed sliding doors to:-

#### CONSERVATORY (11'7' X 10') 3.37m x 3.05m

Double glazed windows and door leading to Garden, Roof blinds, wall mounted electric heater, wall light, ceramic tiled floor.