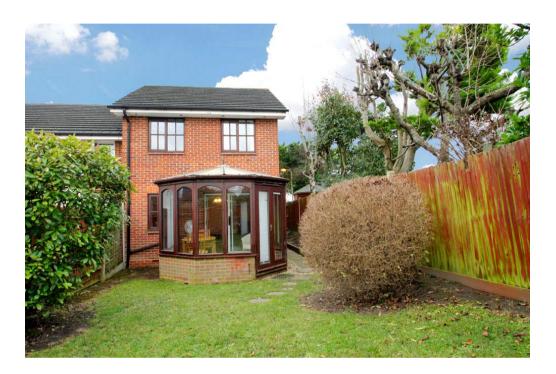

#### CONSERVATORY (11'7' X 10') 3.37m x 3.05m

Double glazed windows and door leading to Garden, Roof blinds, wall mounted electric heater, wall light, ceramic tiled floor.

#### **REAR GARDEN**

Mainly laid to lawn with border trees and shrubs, stepping stone pathway to rear gate, timber shed.

We have not tested any apparatus, equipment, fitting or services and therefore cannot verify that they are in working order. Purchasers should satisfy themselves in all matters concerning planning consents, building regulations, leases and extension potential. Purchasers are also advised to arrange their own survey. annucharles estate agents