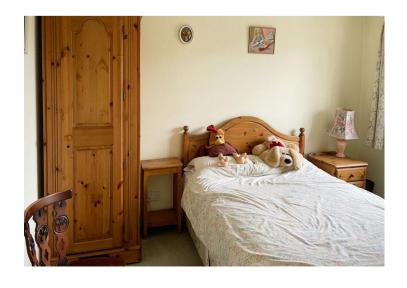

#### MASTER BEDROOM (9'11 x 8'5) 2.78m x 2.45m

Built in mirrored wardrobe cupboard to one wall, single radiator, double glazed window.