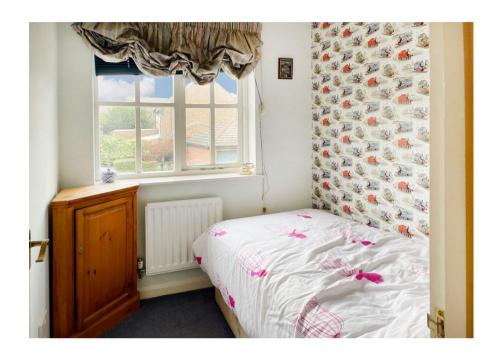

g for washing machine, double glazed window.



#### CONSERVATORY (11'7' X 10') 3.37m x 3.05m

Double glazed windows and door leading to Garden, Roof blinds, wall mounted electric heater, wall light, ceramic tiled floor.



#### **DOWNSTAIRS WC**

Pastel suite comprising low flush wc, wash hand basin with tiled splashback, Single radiator, vinyl flooring, double glazed frosted window.

STAIRS TO FIRST FLOOR LANDING: - Access to loft space, airing cupboard housing hot water tank.

#### MASTER BEDROOM (9'11 x 8'5) 2.78m x 2.45m

Built in mirrored wardrobe cupboard to one wall, single radiator, double glazed window.





#### **BEDROOM TWO (11'6 x 8'6) 3.37m x 2.46m**

Single radiator, double glazed window.





# BEDROOM THREE (7'2 x 6') 2.14m x 1.83m Single radiator, double glazed window.



# **BATHROOM/WC**

Panelled bath with chrome mixer tap and shower attachment, fitted shower screen, pedestal wash hand basin, low flush wc, single radiator, double glazed frosted window.



#### **OUTSIDE:-**

#### **FRONT**

Mature lawn with border trees and shrubs, pathway, off street parking, side pedestrian access gate.

#### **REAR GARDEN**

Mainly laid to lawn with border trees and shrubs, stepping stone pathway to rear gate, timber shed.







We have not tested any apparatus, equipment, fitting or services and therefore cannot verify that they are in working order. Purchasers should satisfy themselves in all matters concerning planning consents, building regulations, leases and extension potential. Purchasers are also advised to arrange their own survey. annucharles estate agent