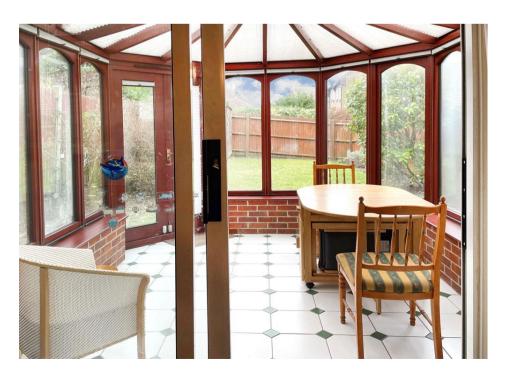

#### CONSERVATORY (11'7' X 10') 3.37m x 3.05m

Double glazed windows and door leading to Garden, Roof blinds, wall mounted electric heater, wall light, ceramic tiled floor.