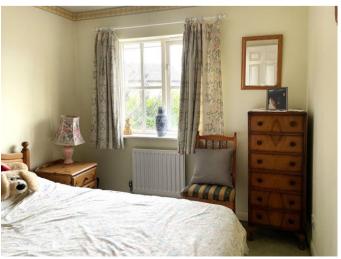

#### **BEDROOM TWO (11'6 x 8'6) 3.37m x 2.46m**

Single radiator, double glazed window.