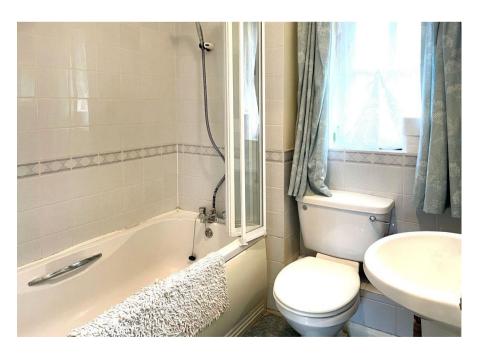

# **BATHROOM/WC**

Panelled bath with chrome mixer tap and shower attachment, fitted shower screen, pedestal wash hand basin, low flush wc, single radiator, double glazed frosted window.