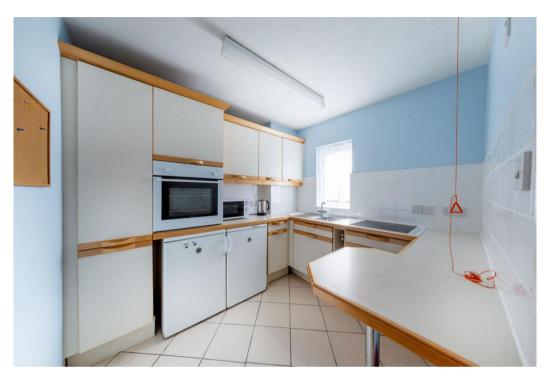

# KITCHEN ( 8'7 x 7'6 ) 2.63m x 2.31m

Fitted with range of eye and low level units, roll top marble effect work surfaces, single drainer stainless steel sink unit with mixer tap, integrated electric oven, electric hob, fridge & freezer, part tiled walls, ceramic tiled floor, strip lighting, double glazed window.