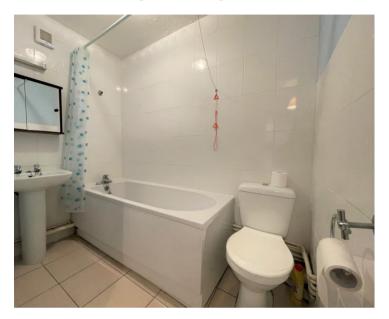

## BATHROOM /W.C. (7'4 x 4'9) 2.25m x 1.45m

White suite comprising panelled bath with chrome mixer tap & shower attachment, shower rail and curtain, part tiled walls, pedestal wash hand basin, low flush w.c., wall mounted electric heater, shavor point with light, extractor fan.