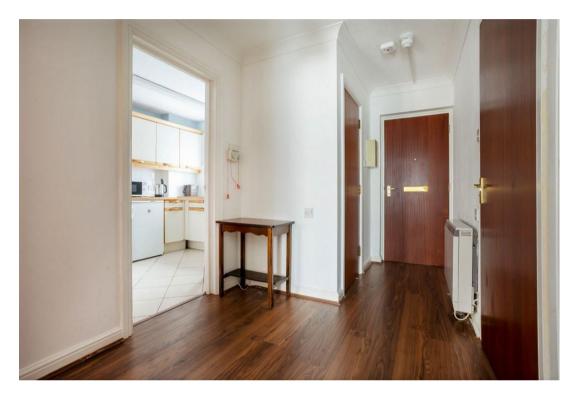

#### **ENTRANCE HALLWAY**

Spacious cloaks/storage cupboard, cupboard housing hot & cold water tanks, coved ceiling, smoke alarm, wall mounted **DIMPLEX** storage heater.