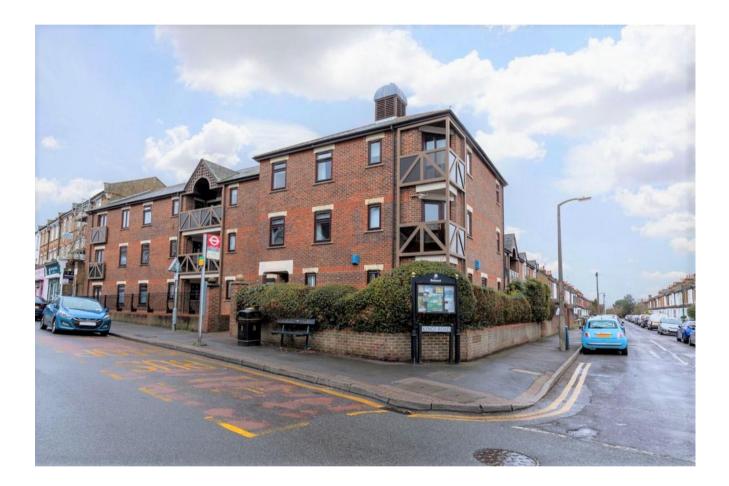

# Deacon house, 35 Station road, Belmont, Surrey, SM2 6DF £110,000 Leasehold

WELL PRESENTED ONE BEDROOM GROUND FLOOR RETIRMENT FLAT Located in the heart of Belmont Village offering a variety of local shops, Restaurants, Bus service & Br Station into London. Easy access to A217 & M25. The development has good communal facilities including \* Communal lounge \* Laundry \* Guest suite \* Communal Garden with seating & Drying area. Property features include \* Lounge with Double glazed doors \* Fitted Kitchen with breakfast bar \* Generous storage cupboards, Fitted wardrobe to Bedroom \* Bathroom with over bath shower \* Double glazing \* Economy storage heating \* NO CHAIN \*

#### <u>OUTSIDE :-</u> Well maintained rear communal garden with seating area, drying area. UNDERCOVER PARKING

Lease :- 93 Years remaining Service charge :- Currently £318.78 per month Council tax band \* C \*