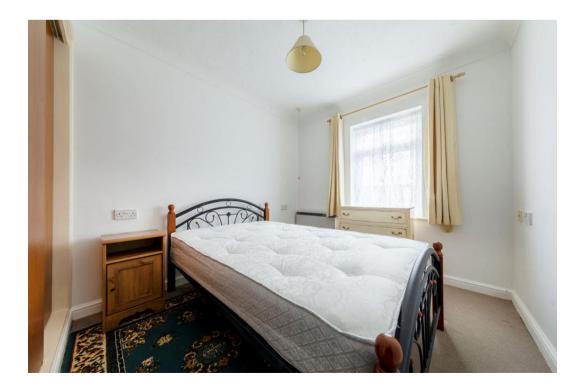

DOUBLE BEDROOM (10'9 X 8'4) 3.28m x 2.55m Wall mounted DIMPLEX storage heater, double glazed window, built in wardrobe cupboard.