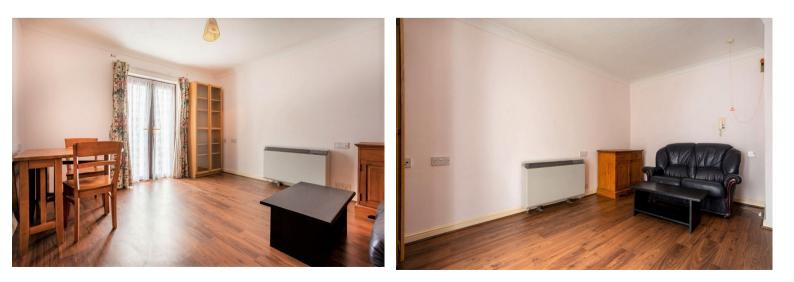

#### LOUNGE ( 14'1 x 11'4 ) 4.30m x 3.47m

Coved ceiling, wall mounted **DIMPLEX** storage heater, telephone & radio point, television aerial point, double glazed patio doors to **SMALL PAVED OUTSIDE SPACE.** 