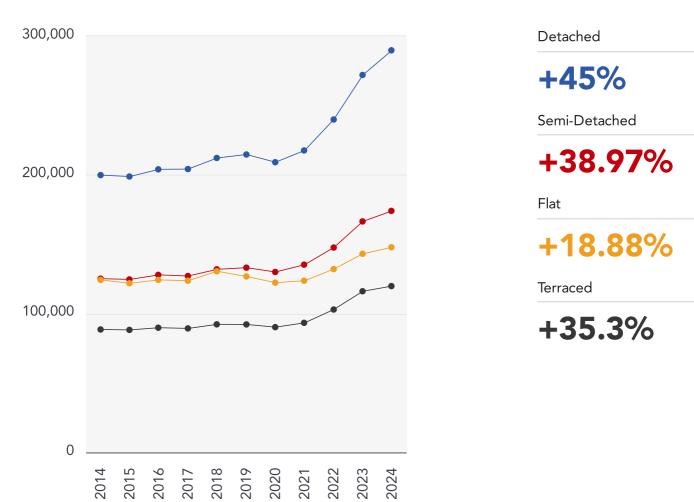

## Market House Price Statistics

10 Year History of Average House Prices by Property Type in TS12