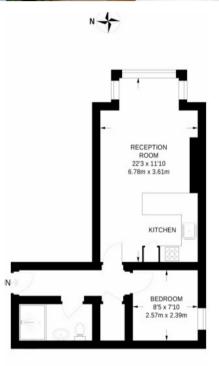

Keswick Road, Putney £1,200 Per calendar month

A beautifully presented one bedroom apartment located only a few moments to East Putney Tube station, the High Street, all local restaurants and shops as well as the River Thames and Wandsworth Park. This property offers an open plan kitchen/living area with dishwasher and breakfast bar, a double bedroom with built in storage and a modern bathroom with shower. Further benefits include wood floors in the living area, double glazing, excellent storage throughout and access to a communal garden. A parking space may be available under separate negotiation and the EPC rating is D.