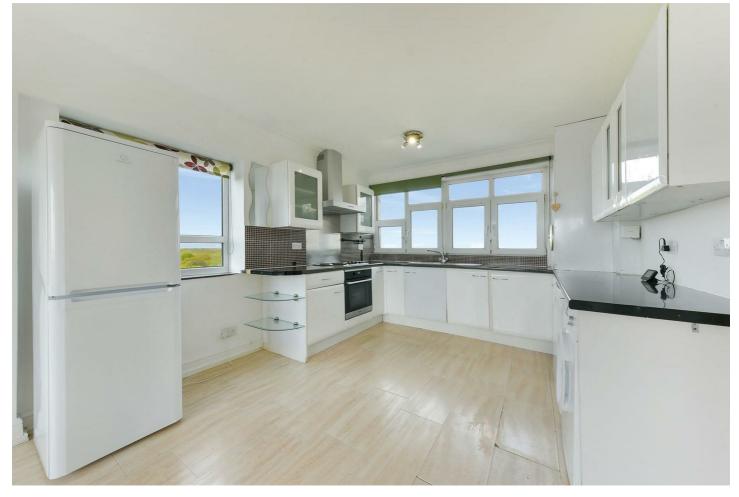

## Wimbledon Park Side, London, SW19 5LS

£1,650 Per Calendar Month

This spacious two bedroom apartment is located opposite of the green space of Wimbledon Common and there is also easy access to transport links, cafés, restaurants and amenities of the surrounding areas of Putney, Southfields and Wimbledon. This bright and airy flat boasts incredible views from the 10th floor, overlooking almost all of London with further benefits including a well-proportioned open plan kitchen/ lounge area with wood floors and a dishwasher, built in cupboards in both double bedrooms, great hallway cupboards and a contemporary bathroom with a separate WC for ease. Both bedrooms are spacious and full of natural light. The flat benefits from having a private balcony, double glazing and gas central heating. Wandsworth Council tax is Band A and parking may be available on a first come first serve basis within the development with the council permit.

- Two double bedrooms
- Close to transport links and amenities
- Balcony
- Wood flooring
- Gas central heating

- Natural light
- Spectacular views across London
- Dishwasher
- Excellent Storage
- Spacious