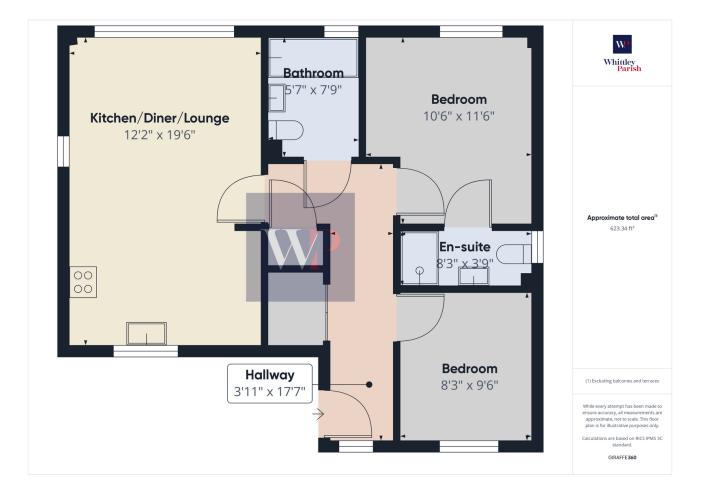

## Trumpeter Rise, Long Stratton, Norwich, NR15 2DY

Guide Price £275,000-£300,000

🛤 2 💁 2 🚘 1

This charming 6-year-old detached bungalow in Long Stratton offers modern, comfortable livingwith an open-plan design. The property features a spacious and bright living area thatseamlessly combines the lounge, dining, and kitchen spaces, perfect for family gatherings andentertaining. Large windows flood the area with natural light, creating a warm and invitingatmosphere. The kitchen is well-equipped with contemporary fittings and ample storage. Theaccommodation also includes two double bedrooms with an en-suite to the master and a familybathroom. Outside, there's a private garden, ideal for relaxation, and a driveway providing offroad parking. The home is situated in a peaceful neighborhood, close to local amenities andschools, making it an excellent choice for a growing family or those looking to downsize.

- GUIDE PRICE £275,00-£300,000
- Open plan living
- Bathroom and en-suite
- Larger than average garden
- Walking distance to public transport

- Energy Efficient home built 2018
- No onward chain
- Parking for 3 x cars
- Immaculate condition
- Close to shops