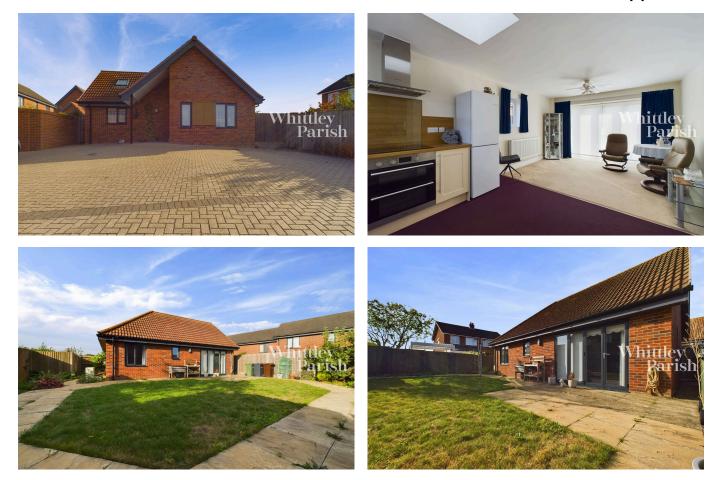

## Trumpeter Rise, Long Stratton, Norwich, NR15 2DY

Guide Price £275,000-£300,000

🛤 2 💁 2 🚘 1

This charming 6-year-old detached bungalow in Long Stratton offers modern, comfortable livingwith an open-plan design. The property features a spacious and bright living area thatseamlessly combines the lounge, dining, and kitchen spaces, perfect for family gatherings andentertaining. Large windows flood the area with natural light, creating a warm and invitingatmosphere. The kitchen is well-equipped with contemporary fittings and ample storage. Theaccommodation also includes two double bedrooms with an en-suite to the master and a familybathroom. Outside, there's a private garden, ideal for relaxation, and a driveway providing offroad parking. The home is situated in a peaceful neighborhood, close to local amenities andschools, making it an excellent choice for a growing family or those looking to downsize.

- GUIDE PRICE £275,00-£300,000
- Open plan living
- Bathroom and en-suite
- Larger than average garden
- Walking distance to public transport

- Energy Efficient home built 2018
- No onward chain
- Parking for 3 x cars
- Immaculate condition
- Close to shops