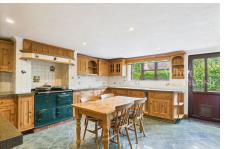

Internally, the home boasts four double bedrooms served by a family bathroom and a convenient downstairs we is located off the snug. An entrance porch leads to the large dining room, living room with wood burner, snug and kitchen. An external door gives access to the low maintenance rear garden.