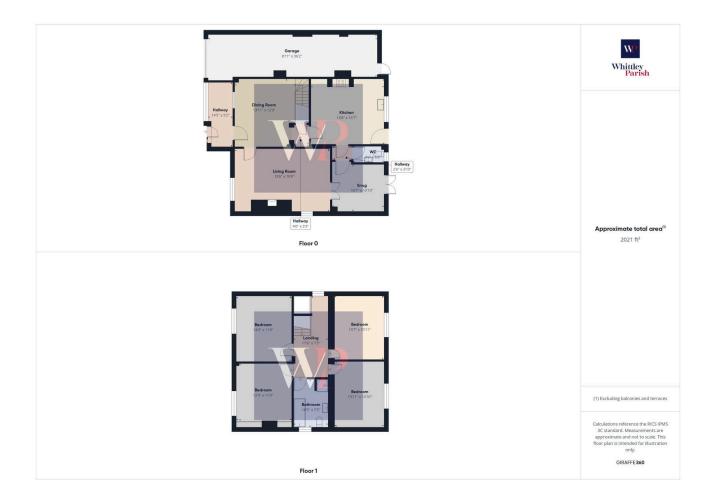

## Pitts Hill, Saxlingham Nethergate

Offers Over £425.000 **止** 4 **上** 1 **酉** 3

This beautiful detached cottage is offered with no onward chain providing excellent living space with well proportioned rooms throughout. Set upon a peaceful country lane, the property features a large frontage with in/out driveway giving off-road parking for multiple vehicles along with a double length garage.

Internally, the home boasts four double bedrooms served by a family bathroom and a convenient downstairs we is located off the snug. An entrance porch leads to the large dining room, living room with wood burner, snug and kitchen. An external door gives access to the low maintenance rear garden.