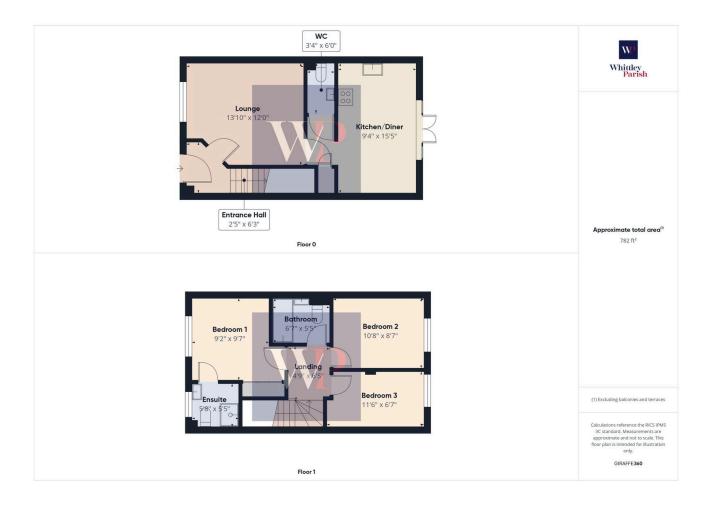

## Jermyn Way, Tharston - Freehold - EPC Rating C

Guide Price £260.000

This three bedroom semi-detached house is in immaculate decorative order benefitting from residue of NHBC and off-road parking. Built in 2017 by Taylor Wimpey Homes with the benefit of upvc double glazed windows and doors, whilst being heated by an electric boiler via radiators. Offering bright and spacious accommodation consisting of entrance hall leading to lounge, kitchen/diner and wc and ground floor level, whilst at first floor a landing gives access to three bedrooms (one with en-suite) and a bathroom, all totalling over 750 sq ft.