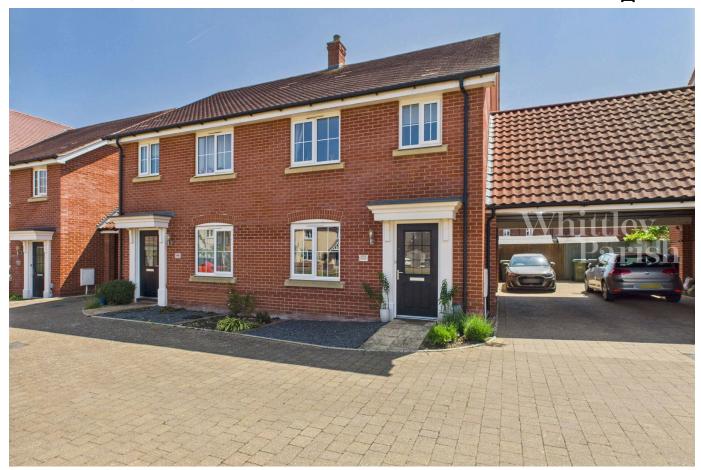

## Jermyn Way, Tharston - Freehold - EPC Rating C

Guide Price £260.000

This three bedroom semi-detached house is in immaculate decorative order benefitting from residue of NHBC and off-road parking. Built in 2017 by Taylor Wimpey Homes with the benefit of upvc double glazed windows and doors, whilst being heated by an electric boiler via radiators. Offering bright and spacious accommodation consisting of entrance hall leading to lounge, kitchen/diner and wc and ground floor level, whilst at first floor a landing gives access to three bedrooms (one with en-suite) and a bathroom, all totalling over 750 sq ft.