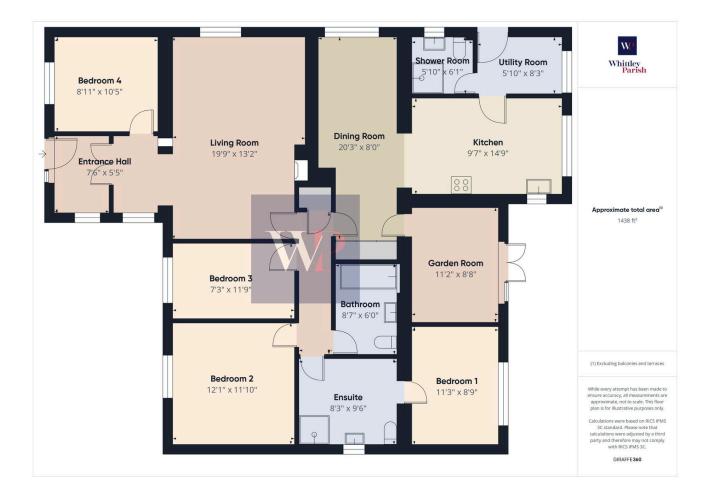

## **Rectory Road, Tivetshall St Mary**

Guide Price £500,000

4 📇 3 🚘 2

Beautifully set in the rural countryside upon a 0.51 acre plot with southerly facing rear gardens boasting rural views beyond. Comprising a four bedroom detached bungalow built of traditional brick and block construction under an interlocking tiled roof with the benefit of upvc double glazed windows and doors. Offering bright and spacious accommodation throughout all totalling in the region of 1,450 sq ft. Set back from the road and approached via a shingle driveway giving off-road parking for multiple vehicles leading to a single garage. The main gardens are found to the rear enjoying a southerly aspect being predominantly laid to lawn with a variety of trees, plants and shrubs giving colour during the summer months, two garden sheds and having beautiful rural views beyond.

## **Key Features**

- Southerly facing gardens
- Single garage
- 0.51 acre plot
- Freehold EPC Rating E
- LPG heating

- Rural location
- Field views
- Approx 1,450 sq ft
- Council Tax Band D
- Mains drainage