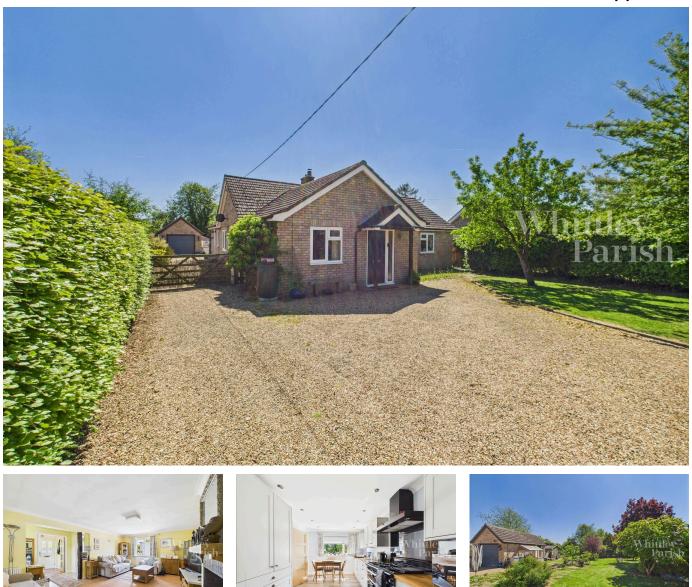

## **Rectory Road, Tivetshall St Mary**

Guide Price £500,000

4 📇 3 🚘 2

Beautifully set in the rural countryside upon a 0.51 acre plot with southerly facing rear gardens boasting rural views beyond. Comprising a four bedroom detached bungalow built of traditional brick and block construction under an interlocking tiled roof with the benefit of upvc double glazed windows and doors. Offering bright and spacious accommodation throughout all totalling in the region of 1,450 sq ft. Set back from the road and approached via a shingle driveway giving off-road parking for multiple vehicles leading to a single garage. The main gardens are found to the rear enjoying a southerly aspect being predominantly laid to lawn with a variety of trees, plants and shrubs giving colour during the summer months, two garden sheds and having beautiful rural views beyond.

## **Key Features**

- Southerly facing gardens
- Single garage
- 0.51 acre plot
- Freehold EPC Rating E
- LPG heating

- Rural location
- Field views
- Approx 1,450 sq ft
- Council Tax Band D
- Mains drainage