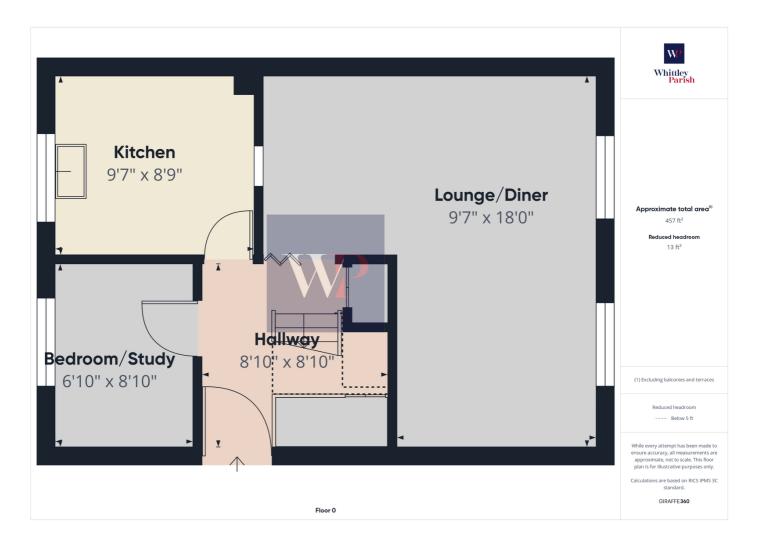

### **Property**

**Type:** Detached

Bedrooms:

Plot Area: 0.1 acres
Council Tax: Band B
Annual Estimate: £1,842
Title Number: NK11474

**Tenure:** Freehold