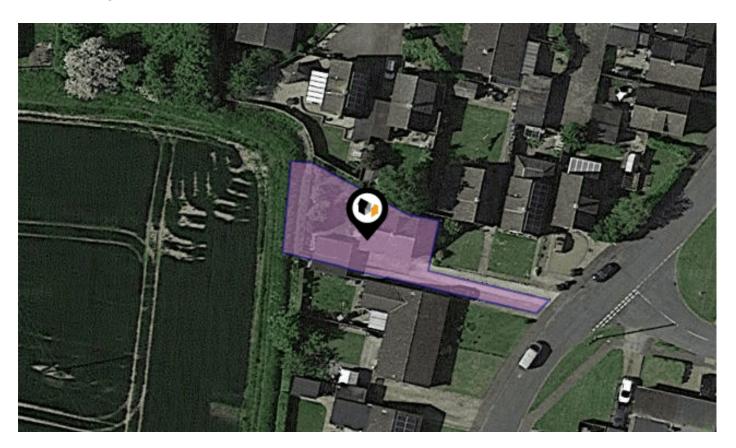

### ST. MARYS ROAD, LONG STRATTON, NORWICH, NR15

### **Property**

**Type:** Detached

Bedrooms:

Plot Area: 0.1 acres
Council Tax: Band B
Annual Estimate: £1,842
Title Number: NK11474

**Tenure:** Freehold

#### **Local Area**

Local Authority: N
Conservation Area: N

Flood Risk:

• Rivers & Seas

Surface Water

Norfolk No

Very low

Low