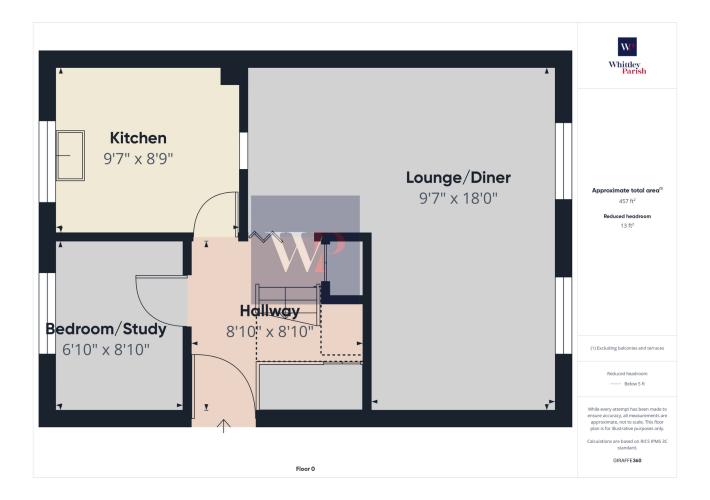

## St. Marys Road, Long Stratton, Norwich, NR15 2TT

Offers Over £200.000

Set on a generous plot and backing directly onto open fields, the property enjoys a peaceful outlook and ample outdoor space. The accommodation comprises two well-proportioned double bedrooms, a good-sized living/dining area, a ground floor bedroom/study, a fitted kitchen and bathroom, all requiring modernisation. The property also benefits from a single garage and private driveway access, offering convenient off-road parking.