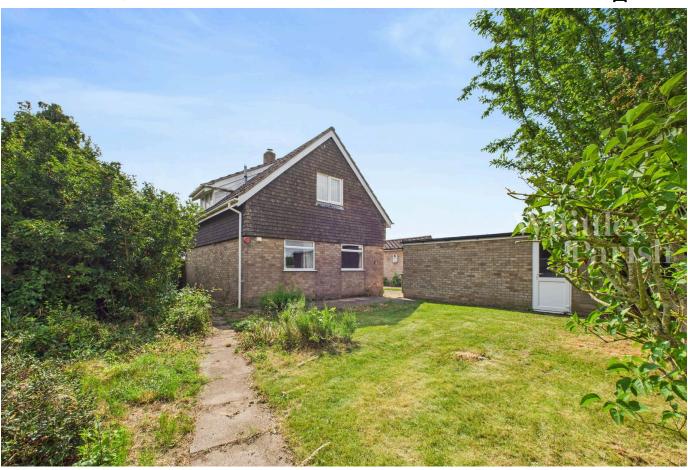

## St. Marys Road, Long Stratton, Norwich, NR15 2TT

Offers Over £200.000

Set on a generous plot and backing directly onto open fields, the property enjoys a peaceful outlook and ample outdoor space. The accommodation comprises two well-proportioned double bedrooms, a good-sized living/dining area, a ground floor bedroom/study, a fitted kitchen and bathroom, all requiring modernisation. The property also benefits from a single garage and private driveway access, offering convenient off-road parking.

This is a fantastic opportunity for buyers seeking a project with great potential to extend or remodel subject to the necessary planning consents.