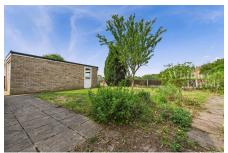

## St. Marys Road, Long Stratton, Norwich, NR15 2TT

Offers Over £200.000

Set on a generous plot and backing directly onto open fields, the property enjoys a peaceful outlook and ample outdoor space. The accommodation comprises two well-proportioned double bedrooms, a good-sized living/dining area, a ground floor bedroom/study, a fitted kitchen and bathroom, all requiring modernisation. The property also benefits from a single garage and private driveway access, offering convenient off-road parking.

## **Key Features**

- NO ONWARD CHAIN
- · Excellent public transport links
- · Good sized plot
- Garage
- · Water & drainage mains

- · Walking distance to schools
- · Backs onto fields
- · Driveway parking
- Heating oil
- · Council Tax Band B