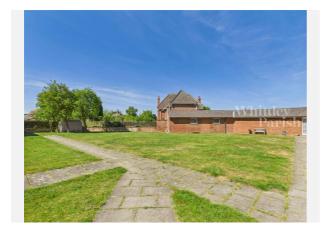

| 01st July 2007 |  |
| Descriptior                                                                                                  | :              |  |
| To erect a communal dish to the rear of the roof storage room and then using the existing internal cables to |                |  |

To erect a communal dish to the rear of the roof storage room and then using the existing internal cables to enable all flats to receive sky tv.



### Property Multiple Title Plans



### Freehold Title Plan





#### Leasehold Title Plan



#### NK84320

Start Date:05/10/1989End Date:29/09/2187Lease Term:199 years from 29 September 1988Term Remaining:162 years



### Gallery Photos



































### IPSWICH ROAD, PULHAM MARKET, DISS, IP21





### Property EPC - Certificate



|       |                        | Ene     | ergy rating |
|-------|------------------------|---------|-------------|
|       | Valid until 08.08.2033 |         |             |
| Score | Energy rating          | Current | Potential   |
| 92+   | Α                      |         |             |
| 81-91 | B                      |         |             |
| 69-80 | С                      |         | 80   C      |
| 55-68 | D                      |         |             |
| 39-54 | E                      | 201 -   |             |
| 21-38 | F                      | 38   F  |             |
| 1-20  | G                      |         |             |



### Property EPC - Additional Data



### Additional EP