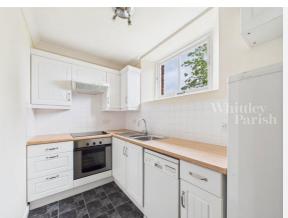

| Date:                                                                                                        | 01st July 2007 |  |
| Descriptior                                                                                                  | :              |  |
| To erect a communal dish to the rear of the roof storage room and then using the existing internal cables to |                |  |

To erect a communal dish to the rear of the roof storage room and then using the existing internal cables to enable all flats to receive sky tv.



### Property Multiple Title Plans



### Freehold Title Plan





#### Leasehold Title Plan



#### NK84320

Start Date:05/10/1989End Date:29/09/2187Lease Term:199 years from 29 September 1988Term Remaining:162 years



### Gallery Photos



































### IPSWICH ROAD, PULHAM MARKET, DISS, IP21





### Property EPC - Certificate



|       |                        | Ene     | ergy rating |
|-------|------------------------|---------|-------------|
|       | Valid until 08.08.2033 |         |             |
| Score | Energy rating          | Current | Potential   |
| 92+   | Α                      |         |             |
| 81-91 | B                      |         |             |
| 69-80 | С                      |         | 80   C      |
| 55-68 | D                      |         |             |
| 39-54 | E                      | 201 -   |             |
| 21-38 | F                      | 38   F  |             |
| 1-20  | G                      |         |             |



### Property EPC - Additional Data



### A