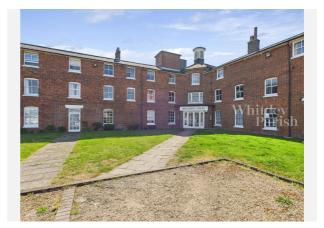

| 01st July 2007 |  |
| Descriptior                                                                                                  | :              |  |
| To erect a communal dish to the rear of the roof storage room and then using the existing internal cables to |                |  |

To erect a communal dish to the rear of the roof storage room and then using the existing internal cables to enable all flats to receive sky tv.



### Property Multiple Title Plans



### Freehold Title Plan





#### Leasehold Title Plan



#### NK84320

Start Date:05/10/1989End Date:29/09/2187Lease Term:199 years from 29 September 1988Term Remaining:162 years



### Gallery Photos



































### IPSWICH ROAD, PULHAM MARKET, DISS, IP21





### Property EPC - Certificate



|       |                        | Ene     | ergy rating |
|-------|------------------------|---------|-------------|
|       | Valid until 08.08.2033 |         |             |
| Score | Energy rating          | Current | Potential   |
| 92+   | Α                      |         |             |
| 81-91 | B                      |         |             |
| 69-80 | С                      |         | 80   C      |
| 55-68 | D                      |         |             |
| 39-54 | E                      | 201 -   |             |
| 21-38 | F                      | 38   F  |             |
| 1-20  | G                      |         |             |



### Property EPC - Additional Data



### Additional EPC