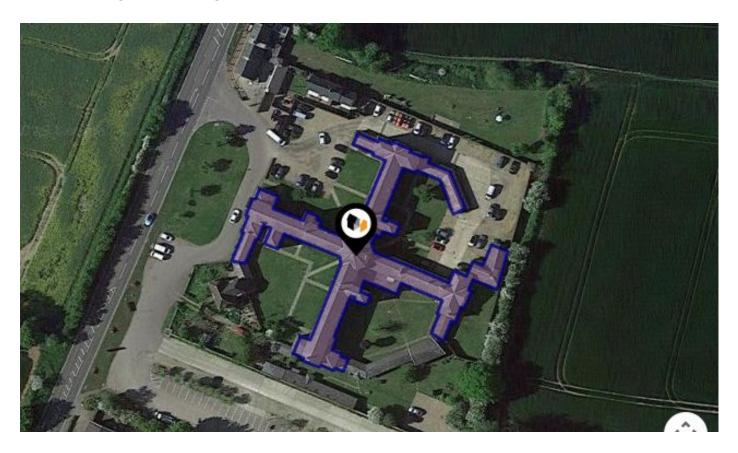

### **IPSWICH ROAD, PULHAM MARKET, DISS, IP21**

### Property **Overview**

#### Property

| Туре:            | Flat / Maisonette                       | Tenure:     | Leasehold                   |
|------------------|-----------------------------------------|-------------|-----------------------------|
| Bedrooms:        | 1                                       | Start Date: | 05/10/1989                  |
| Floor Area:      | 462 ft <sup>2</sup> / 43 m <sup>2</sup> | End Date:   | 29/09/2187                  |
| Plot Area:       | 0.42 acres                              | Lease Term: | 199 years from 29 September |
| Council Tax :    | Band A                                  |             | 1988                        |
| Annual Estimate: | £1,579                                  | Term        | 162 years                   |
| Title Number:    | NK84320                                 | Remaining:  |                             |