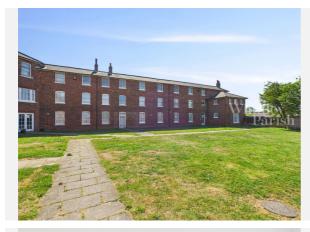

|  |
| Date:                                                                                                        | 01st July 2007 |  |
| Descriptior                                                                                                  | :              |  |
| To erect a communal dish to the rear of the roof storage room and then using the existing internal cables to |                |  |

To erect a communal dish to the rear of the roof storage room and then using the existing internal cables to enable all flats to receive sky tv.



### Property Multiple Title Plans



### Freehold Title Plan





#### Leasehold Title Plan



#### NK84320

Start Date:05/10/1989End Date:29/09/2187Lease Term:199 years from 29 September 1988Term Remaining:162 years



### Gallery Photos



































### IPSWICH ROAD, PULHAM MARKET, DISS, IP21





### Property EPC - Certificate



|       |                        | Ene     | ergy rating |
|-------|------------------------|---------|-------------|
|       | Valid until 08.08.2033 |         |             |
| Score | Energy rating          | Current | Potential   |
| 92+   | Α                      |         |             |
| 81-91 | B                      |         |             |
| 69-80 | С                      |         | 80   C      |
| 55-68 | D                      |         |             |
| 39-54 | E                      | 201 -   |             |
| 21-38 | F                      | 38   F  |             |
| 1-20  | G                      |         |             |



### Property EPC - Additional Dat