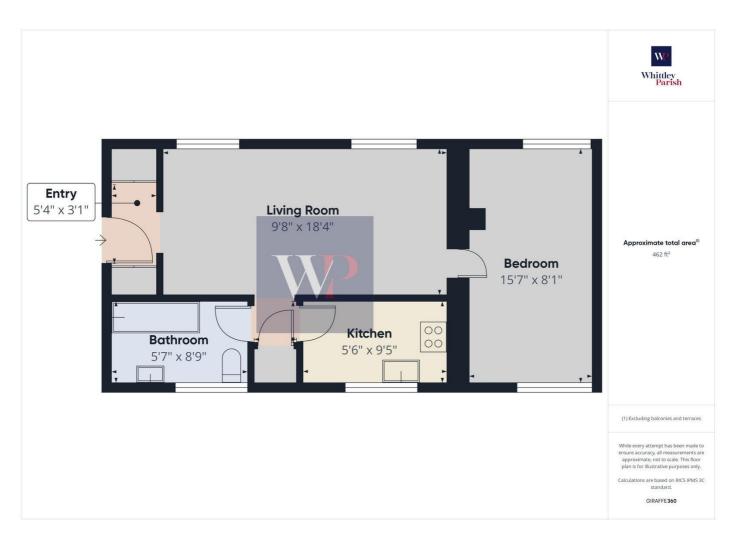

#### Property

| Туре:            | Flat / Maisonette                       | Tenure:     | Leasehold                   |
|------------------|-----------------------------------------|-------------|-----------------------------|
| Bedrooms:        | 1                                       | Start Date: | 05/10/1989                  |
| Floor Area:      | 462 ft <sup>2</sup> / 43 m <sup>2</sup> | End Date:   | 29/09/2187                  |
| Plot Area:       | 0.42 acres                              | Lease Term: | 199 years from 29 September |
| Council Tax :    | Band A                                  |             | 1988                        |
| Annual Estimate: | £1,579                                  | Term        | 162 years                   |
| Title Number:    | NK84320                                 | Remaining:  |                             |