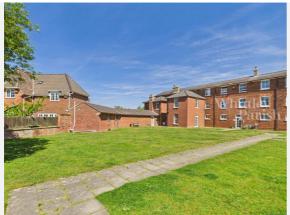

|
| Date:                                                                                                        | 01st July 2007 |  |
| Descriptior                                                                                                  | :              |  |
| To erect a communal dish to the rear of the roof storage room and then using the existing internal cables to |                |  |

To erect a communal dish to the rear of the roof storage room and then using the existing internal cables to enable all flats to receive sky tv.



### Property Multiple Title Plans



### Freehold Title Plan





#### Leasehold Title Plan



#### NK84320

Start Date:05/10/1989End Date:29/09/2187Lease Term:199 years from 29 September 1988Term Remaining:162 years



### Gallery Photos



































### IPSWICH ROAD, PULHAM MARKET, DISS, IP21





### Property EPC - Certificate



|       |                        | Ene     | ergy rating |
|-------|------------------------|---------|-------------|
|       | Valid until 08.08.2033 |         |             |
| Score | Energy rating          | Current | Potential   |
| 92+   | Α                      |         |             |
| 81-91 | B                      |         |             |
| 69-80 | С                      |         | 80   C      |
| 55-68 | D                      |         |             |
| 39-54 | E                      | 201 -   |             |
| 21-38 | F                      | 38   F  |             |
| 1-20  | G                      |         |             |



### Property EPC - Additional Data



#