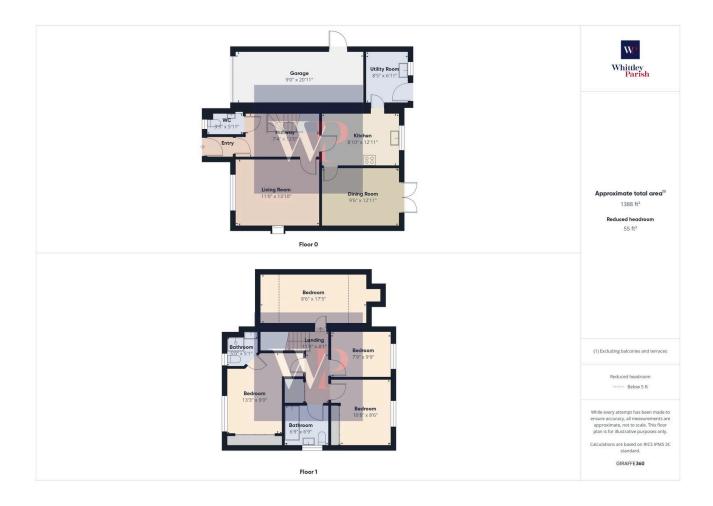

## Flowerpot Lane, Long Stratton, Norwich, NR15 2UA

£350,000-£375,000 PA 4 L 2 L 2

Set on a generous plot, the property offers well-balanced and thoughtfully laid out accommodation, including four double bedrooms, with an en-suite shower room to the main bedroom. The spacious kitchen is complemented by a separate utility room, while the inviting sitting room provides a cosy retreat with an open fire and front aspect views. A formal dining room features French doors that open onto a large, enclosed garden with a depth of approx 50ft, being mainly laid to lawn and with mature trees offering both privacy and a leafy outlook. To the front, a generous driveway provides ample off-road parking for up to seven vehicles along with an integral single garage.

## **Key Features**

- NO ONWARD CHAIN
- · 50ft rear garden
- · En-suite to main bedroom
- · Heating oil
- · Council Tax Band D

- Parking for 7 cars
- · 4 x double bedrooms
- · Close to local schools
- Water & drainage mains
- EPC Rating-TBC