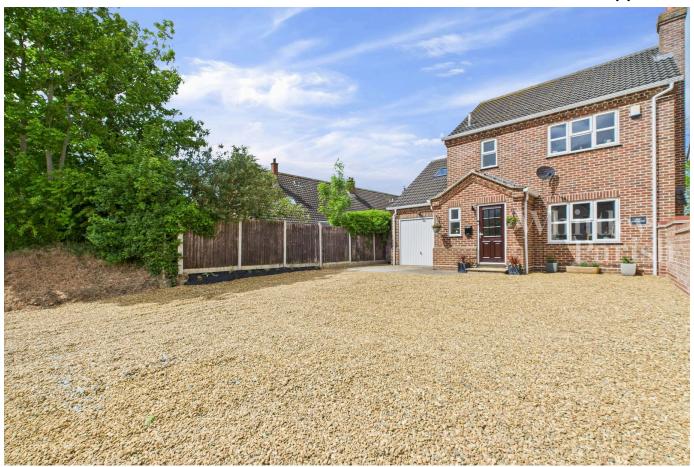

## Flowerpot Lane, Long Stratton, Norwich, NR15 2UA

£350,000-£375,000 PA 4 L 2 L 2

Set on a generous plot, the property offers well-balanced and thoughtfully laid out accommodation, including four double bedrooms, with an en-suite shower room to the main bedroom. The spacious kitchen is complemented by a separate utility room, while the inviting sitting room provides a cosy retreat with an open fire and front aspect views. A formal dining room features French doors that open onto a large, enclosed garden with a depth of approx 50ft, being mainly laid to lawn and with mature trees offering both privacy and a leafy outlook. To the front, a generous driveway provides ample off-road parking for up to seven vehicles along with an integral single garage.

## **Key Features**

- NO ONWARD CHAIN
- · 50ft rear garden
- · En-suite to main bedroom
- · Heating oil
- · Council Tax Band D

- Parking for 7 cars
- · 4 x double bedrooms
- · Close to local schools
- Water & drainage mains
- EPC Rating-TBC