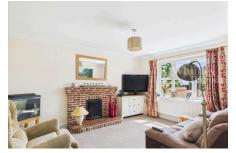

## Flowerpot Lane, Long Stratton, Norwich, NR15 2UA

£350,000-£375,000 PA 4 L 2 L 2

Set on a generous plot, the property offers well-balanced and thoughtfully laid out accommodation, including four double bedrooms, with an en-suite shower room to the main bedroom. The spacious kitchen is complemented by a separate utility room, while the inviting sitting room provides a cosy retreat with an open fire and front aspect views. A formal dining room features French doors that open onto a large, enclosed garden with a depth of approx 50ft, being mainly laid to lawn and with mature trees offering both privacy and a leafy outlook. To the front, a generous driveway provides ample off-road parking for up to seven vehicles along with an integral single garage.