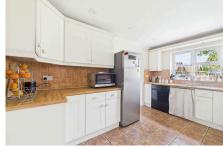

## Flowerpot Lane, Long Stratton, Norwich, NR15 2UA

£350,000-£375,000 PA 4 L 2 L 2

Set on a generous plot, the property offers well-balanced and thoughtfully laid out accommodation, including four double bedrooms, with an en-suite shower room to the main bedroom. The spacious kitchen is complemented by a separate utility room, while the inviting sitting room provides a cosy retreat with an open fire and front aspect views. A formal dining room features French doors that open onto a large, enclosed garden with a depth of approx 50ft, being mainly laid to lawn and with mature trees offering both privacy and a leafy outlook. To the front, a generous driveway provides ample off-road parking for up to seven vehicles along with an integral single garage.