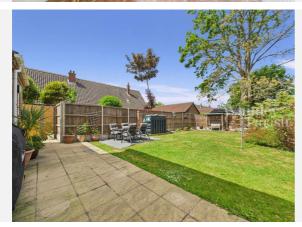

l Area**

**Local Authority:** Norfolk **Conservation Area:** No

Flood Risk:

• Rivers & Seas Very low Surface Water Very low **Estimated Broadband Speeds** 

(Standard - Superfast - Ultrafast)

80 16

mb/s mb/s mb/s

## Satellite/Fibre TV Availability:

### Mobile Coverage:

(based on calls indoors)



























# Planning History **This Address**



Planning records for: Flowerpot Lane, Long Stratton, Norwich, NR15

Reference - 2020/0339

**Decision:** Decided

Date: 21st February 2020

Description:

T1 Sycamore - Fell, T2, T3, T4 Oak - prune by 2m to leave length at 5m.

Reference - 2020/0027

**Decision:** Decided

Date: 09th January 2020

Description:

T1 Oak - fell to ground and treat stump

# Gallery **Photos**





















# Gallery **Photos**





















### FLOWERPOT LANE, LONG STRATTON, NORWICH, NR15







### FLOWERPOT LANE, LONG STRATTON, NORWICH, NR15







### FLOWERPOT LANE, LONG STRATTON, NORWICH, NR15



# Property **EPC - Certificate**



Flowerpot Lane, Long Stratton, NORWICH, NR15

Energy rating

| Valid until 02.09.2018 |               |         |           |
|------------------------|---------------|---------|-----------|
| Score                  | Energy rating | Current | Potential |
| 92+                    | A             |         |           |
| 81-91                  | В             |         |           |
| 69-80                  | C             | 69   C  | 71   C    |
| 55-68                  | D             | 03   0  |           |
| 39-54                  | E             |         |           |
| 21-38