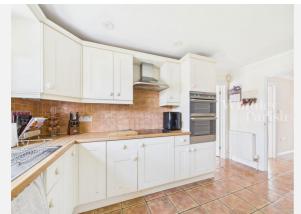

# **Local Area**

**Local Authority:** Norfolk **Conservation Area:** No

Flood Risk:

• Rivers & Seas Very low Surface Water Very low **Estimated Broadband Speeds** 

(Standard - Superfast - Ultrafast)

80 16

mb/s mb/s mb/s

## Satellite/Fibre TV Availability:

### Mobile Coverage:

(based on calls indoors)



























# Planning History **This Address**



Planning records for: Flowerpot Lane, Long Stratton, Norwich, NR15

Reference - 2020/0339

**Decision:** Decided

Date: 21st February 2020

Description:

T1 Sycamore - Fell, T2, T3, T4 Oak - prune by 2m to leave length at 5m.

Reference - 2020/0027

**Decision:** Decided

Date: 09th January 2020

Description:

T1 Oak - fell to ground and treat stump

# Gallery **Photos**





















# Gallery **Photos**





















### FLOWERPOT LANE, LONG STRATTON, NORWICH, NR15







### FLOWERPOT LANE, LONG STRATTON, NORWICH, NR15







### FLOWERPOT LANE, LONG STRATTON, NORWICH, NR15



# Property **EPC - Certificate**



Flowerpot Lane, Long Stratton, NORWICH, NR15

Energy rating

| Valid until 02.09.2018 |               |         |           |
|------------------------|---------------|---------|-----------|
| Score                  | Energy rating | Current | Potential |
| 92+                    | A             |         |           |
| 81-91                  | В             |         |           |
| 69-80                  | C             | 69   C  | 71   C    |
| 55-68                  | D             | 03   0  |           |
| 39-54                  | E             |         |           |
| 21-