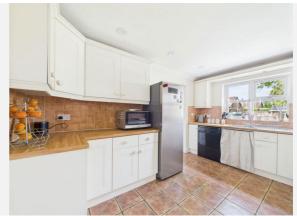

**Local Area**

**Local Authority:** Norfolk **Conservation Area:** No

Flood Risk:

• Rivers & Seas Very low Surface Water Very low **Estimated Broadband Speeds** 

(Standard - Superfast - Ultrafast)

80 16

mb/s mb/s mb/s

## Satellite/Fibre TV Availability:

### Mobile Coverage:

(based on calls indoors)



























# Planning History **This Address**



Planning records for: Flowerpot Lane, Long Stratton, Norwich, NR15

Reference - 2020/0339

**Decision:** Decided

Date: 21st February 2020

Description:

T1 Sycamore - Fell, T2, T3, T4 Oak - prune by 2m to leave length at 5m.

Reference - 2020/0027

**Decision:** Decided

Date: 09th January 2020

Description:

T1 Oak - fell to ground and treat stump

# Gallery **Photos**





















# Gallery **Photos**





















### FLOWERPOT LANE, LONG STRATTON, NORWICH, NR15







### FLOWERPOT LANE, LONG STRATTON, NORWICH, NR15







### FLOWERPOT LANE, LONG STRATTON, NORWICH, NR15



# Property **EPC - Certificate**



Flowerpot Lane, Long Stratton, NORWICH, NR15

Energy rating

| Valid until 02.09.2018 |               |         |           |
|------------------------|---------------|---------|-----------|
| Score                  | Energy rating | Current | Potential |
| 92+                    | A             |         |           |
| 81-91                  | В             |         |           |
| 69-80                  | C             | 69   C  | 71   C    |
| 55-68                  | D             | 03   0  |           |
| 39-54                  | E             |         |           |
| 21-38