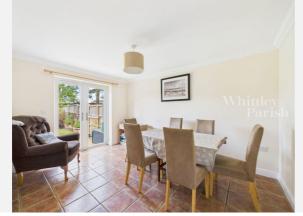

#### **Local Area**

**Local Authority:** Norfolk **Conservation Area:** No

Flood Risk:

• Rivers & Seas Very low Surface Water Very low **Estimated Broadband Speeds** 

(Standard - Superfast - Ultrafast)

80 16

mb/s mb/s mb/s

## Satellite/Fibre TV Availability:

### Mobile Coverage:

(based on calls indoors)



























# Planning History **This Address**



Planning records for: Flowerpot Lane, Long Stratton, Norwich, NR15

Reference - 2020/0339

**Decision:** Decided

Date: 21st February 2020

Description:

T1 Sycamore - Fell, T2, T3, T4 Oak - prune by 2m to leave length at 5m.

Reference - 2020/0027

**Decision:** Decided

Date: 09th January 2020

Description:

T1 Oak - fell to ground and treat stump

# Gallery **Photos**





















# Gallery **Photos**





















### FLOWERPOT LANE, LONG STRATTON, NORWICH, NR15







### FLOWERPOT LANE, LONG STRATTON, NORWICH, NR15







### FLOWERPOT LANE, LONG STRATTON, NORWICH, NR15



# Property **EPC - Certificate**



Flowerpot Lane, Long Stratton, NORWICH, NR15

Energy rating

| Valid until 02.09.2018 |               |         |           |
|------------------------|---------------|---------|-----------|
| Score                  | Energy rating | Current | Potential |
| 92+                    | A             |         |           |
| 81-91                  | В             |         |           |
| 69-80                  | C             | 69   C  | 71   C    |
| 55-68                  | D             | 03   0  |           |
| 39-54                  | E             |         |           |
|