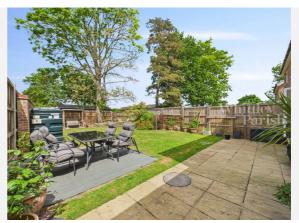

cal Area**

**Local Authority:** Norfolk **Conservation Area:** No

Flood Risk:

• Rivers & Seas Very low Surface Water Very low **Estimated Broadband Speeds** 

(Standard - Superfast - Ultrafast)

80 16

mb/s mb/s mb/s

## Satellite/Fibre TV Availability:

### Mobile Coverage:

(based on calls indoors)



























# Planning History **This Address**



Planning records for: Flowerpot Lane, Long Stratton, Norwich, NR15

Reference - 2020/0339

**Decision:** Decided

Date: 21st February 2020

Description:

T1 Sycamore - Fell, T2, T3, T4 Oak - prune by 2m to leave length at 5m.

Reference - 2020/0027

**Decision:** Decided

Date: 09th January 2020

Description:

T1 Oak - fell to ground and treat stump

# Gallery **Photos**





















# Gallery **Photos**





















### FLOWERPOT LANE, LONG STRATTON, NORWICH, NR15







### FLOWERPOT LANE, LONG STRATTON, NORWICH, NR15







### FLOWERPOT LANE, LONG STRATTON, NORWICH, NR15



# Property **EPC - Certificate**



Flowerpot Lane, Long Stratton, NORWICH, NR15

Energy rating

| Valid until 02.09.2018 |               |         |           |
|------------------------|---------------|---------|-----------|
| Score                  | Energy rating | Current | Potential |
| 92+                    | A             |         |           |
| 81-91                  | В             |         |           |
| 69-80                  | C             | 69   C  | 71   C    |
| 55-68                  | D             | 03   0  |           |
| 39-54                  | E             |         |           |
| 21-38