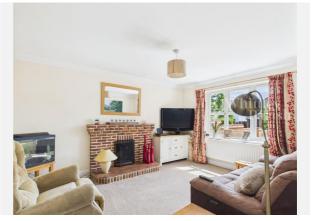

NK449679

Freehold Tenure:

#### **Local Area**

**Local Authority:** Norfolk **Conservation Area:** No

Flood Risk:

• Rivers & Seas Very low Surface Water Very low **Estimated Broadband Speeds** 

(Standard - Superfast - Ultrafast)

80 16

mb/s mb/s mb/s

## Satellite/Fibre TV Availability:

### Mobile Coverage:

(based on calls indoors)



























# Planning History **This Address**



Planning records for: Flowerpot Lane, Long Stratton, Norwich, NR15

Reference - 2020/0339

**Decision:** Decided

Date: 21st February 2020

Description:

T1 Sycamore - Fell, T2, T3, T4 Oak - prune by 2m to leave length at 5m.

Reference - 2020/0027

**Decision:** Decided

Date: 09th January 2020

Description:

T1 Oak - fell to ground and treat stump

# Gallery **Photos**





















# Gallery **Photos**





















### FLOWERPOT LANE, LONG STRATTON, NORWICH, NR15







### FLOWERPOT LANE, LONG STRATTON, NORWICH, NR15







### FLOWERPOT LANE, LONG STRATTON, NORWICH, NR15



# Property **EPC - Certificate**



Flowerpot Lane, Long Stratton, NORWICH, NR15

Energy rating

| Valid until 02.09.2018 |               |         |           |
|------------------------|---------------|---------|-----------|
| Score                  | Energy rating | Current | Potential |
| 92+                    | A             |         |           |
| 81-91                  | В             |         |           |
| 69-80                  | C             | 69   C  | 71   C    |
| 55-68                  | D             | 03   0  |           |
| 39-54                  | E