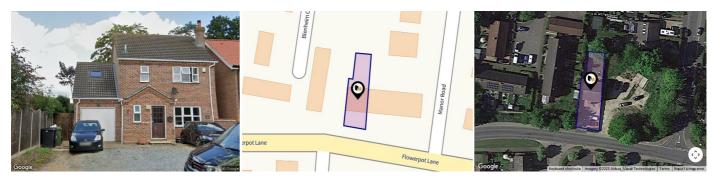

### FLOWERPOT LANE, LONG STRATTON, NORWICH, NR15

### **Property**

Type: Detached

**Bedrooms:** 

Plot Area: 0.09 acres **Council Tax:** Band D **Annual Estimate:** £2,368 **Title Number:** NK449679

Freehold Tenure: