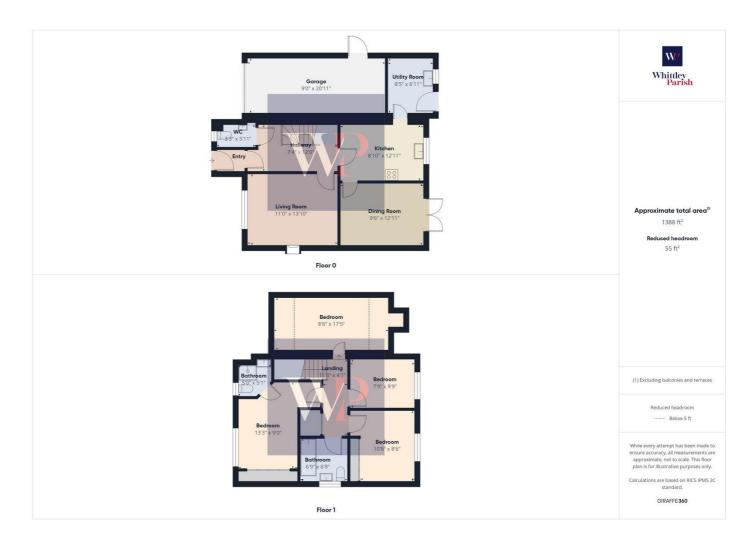

### **Property**

Type: Detached

**Bedrooms:** 

Plot Area: 0.09 acres **Council Tax:** Band D **Annual Estimate:** £2,368 **Title Number:** NK449679

Freehold Tenure: