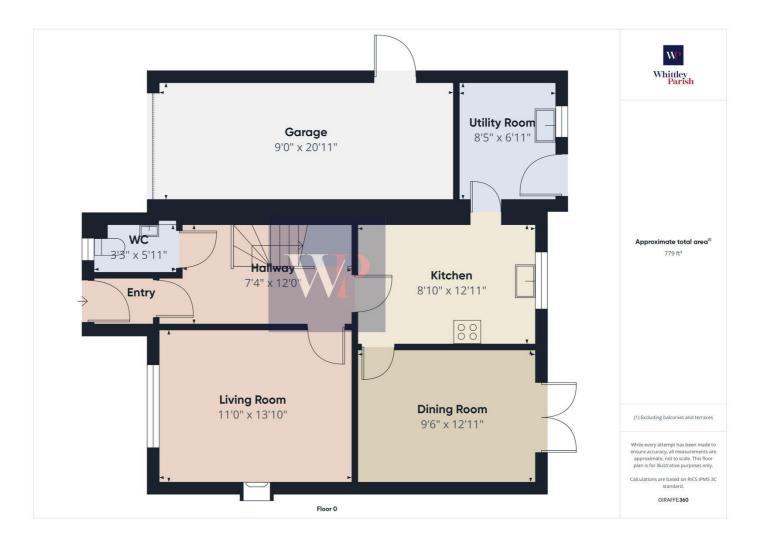

### **Property**

Type: Detached

**Bedrooms:** 

Plot Area: 0.09 acres **Council Tax:** Band D **Annual Estimate:** £2,368 **Title Number:** NK449679

Freehold Tenure: