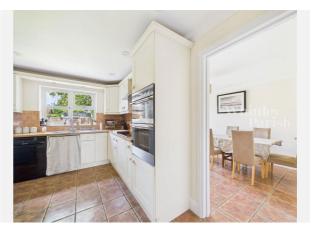

### **Local Area**

**Local Authority:** Norfolk **Conservation Area:** No

Flood Risk:

• Rivers & Seas Very low Surface Water Very low **Estimated Broadband Speeds** 

(Standard - Superfast - Ultrafast)

80 16

mb/s mb/s mb/s

## Satellite/Fibre TV Availability:

### Mobile Coverage:

(based on calls indoors)



























# Planning History **This Address**



Planning records for: Flowerpot Lane, Long Stratton, Norwich, NR15

Reference - 2020/0339

**Decision:** Decided

Date: 21st February 2020

Description:

T1 Sycamore - Fell, T2, T3, T4 Oak - prune by 2m to leave length at 5m.

Reference - 2020/0027

**Decision:** Decided

Date: 09th January 2020

Description:

T1 Oak - fell to ground and treat stump

# Gallery **Photos**





















# Gallery **Photos**





















### FLOWERPOT LANE, LONG STRATTON, NORWICH, NR15







### FLOWERPOT LANE, LONG STRATTON, NORWICH, NR15







### FLOWERPOT LANE, LONG STRATTON, NORWICH, NR15



# Property **EPC - Certificate**



Flowerpot Lane, Long Stratton, NORWICH, NR15

Energy rating

| Valid until 02.09.2018 |               |         |           |
|------------------------|---------------|---------|-----------|
| Score                  | Energy rating | Current | Potential |
| 92+                    | A             |         |           |
| 81-91                  | В             |         |           |
| 69-80                  | C             | 69   C  | 71   C    |
| 55-68                  | D             | 03   0  |           |
| 39-54                  | E             |         |           |
| 2