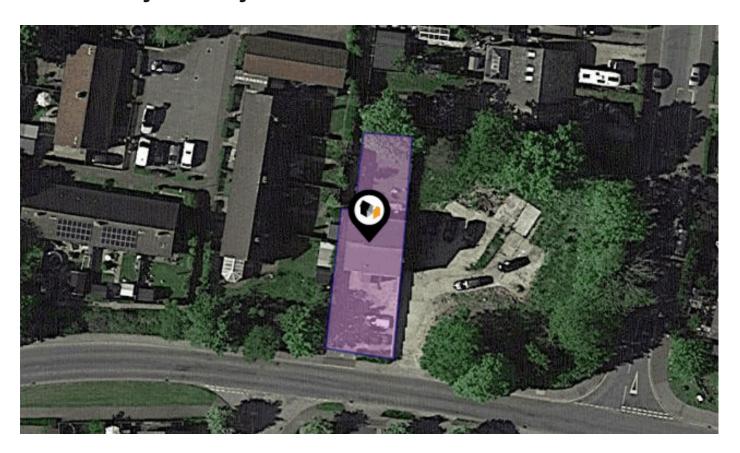

### FLOWERPOT LANE, LONG STRATTON, NORWICH, NR15

### **Property**

Type: Detached

**Bedrooms:** 

Plot Area: 0.09 acres **Council Tax:** Band D **Annual Estimate:** £2,368 **Title Number:** NK449679

Freehold Tenure:

#### **Local Area**

**Local Authority:** Norfolk **Conservation Area:** No

Flood Risk:

• Rivers & Seas Very low Surface Water Very low **Estimated Broadband Speeds** 

(Standard - Superfast - Ultrafast)

80 16