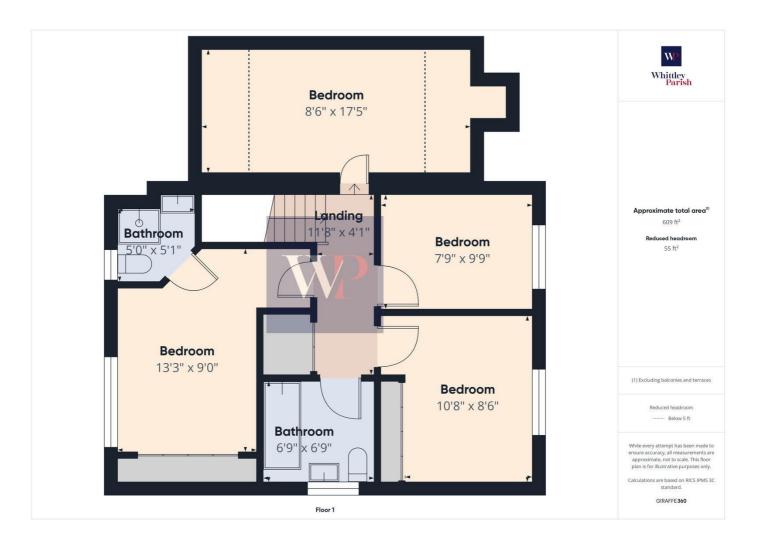

### **Property**

Type: Detached

**Bedrooms:** 

Plot Area: 0.09 acres **Council Tax:** Band D **Annual Estimate:** £2,368 **Title Number:** NK449679

Freehold Tenure: