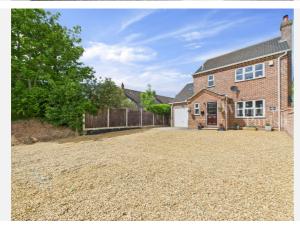

** NK449679

Freehold Tenure:

#### **Local Area**

**Local Authority:** Norfolk **Conservation Area:** No

Flood Risk:

• Rivers & Seas Very low Surface Water Very low **Estimated Broadband Speeds** 

(Standard - Superfast - Ultrafast)

80 16

mb/s mb/s mb/s

## Satellite/Fibre TV Availability:

### Mobile Coverage:

(based on calls indoors)



























# Planning History **This Address**



Planning records for: Flowerpot Lane, Long Stratton, Norwich, NR15

Reference - 2020/0339

**Decision:** Decided

Date: 21st February 2020

Description:

T1 Sycamore - Fell, T2, T3, T4 Oak - prune by 2m to leave length at 5m.

Reference - 2020/0027

**Decision:** Decided

Date: 09th January 2020

Description:

T1 Oak - fell to ground and treat stump

# Gallery **Photos**





















# Gallery **Photos**





















### FLOWERPOT LANE, LONG STRATTON, NORWICH, NR15







### FLOWERPOT LANE, LONG STRATTON, NORWICH, NR15







### FLOWERPOT LANE, LONG STRATTON, NORWICH, NR15



# Property **EPC - Certificate**



Flowerpot Lane, Long Stratton, NORWICH, NR15

Energy rating

| Valid until 02.09.2018 |               |         |           |
|------------------------|---------------|---------|-----------|
| Score                  | Energy rating | Current | Potential |
| 92+                    | A             |         |           |
| 81-91                  | В             |         |           |
| 69-80                  | C             | 69   C  | 71   C    |
| 55-68                  | D             | 03   0  |           |
| 39-54                  | E