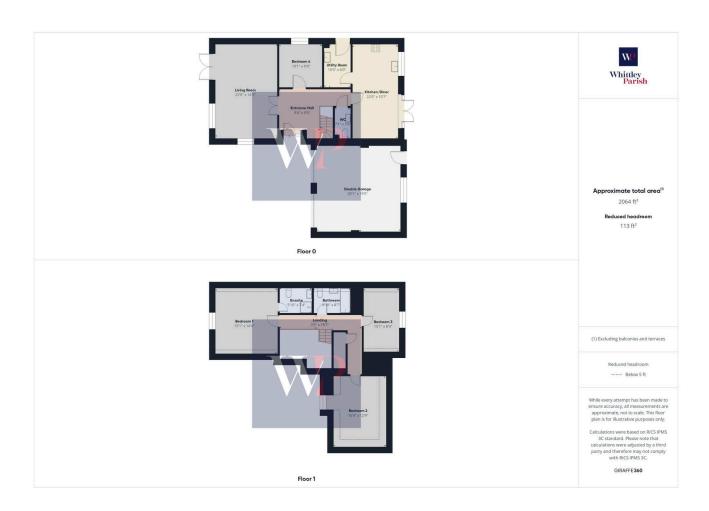

## Olive Avenue, Newton Flotman - Freehold - EPC rating B

Guide Price £400,000 to £425,00

Boasting multiple dual aspect rooms giving bright and spacious accommodation, in the regions of 2,000 sq ft, this four bedroom detached house is less than 10 years old benefitting from double bedrooms, a double garage and no onward chain. Set upon an elevated position and approached via a tarmac driveway giving off-road parking for multiple vehicles leading to a large double garage, lawn area to front secluded by hedging.

## **Key Features**

- Guide Price £400,000 £425,000
- · Double garage
- · Dual aspect rooms
- Freehold EPC rating B
- · Gas heating

- · No onward chain
- · Four double bedrooms
- · Less than 10 years old
- · Council Tax Band E
- · Mains drainage