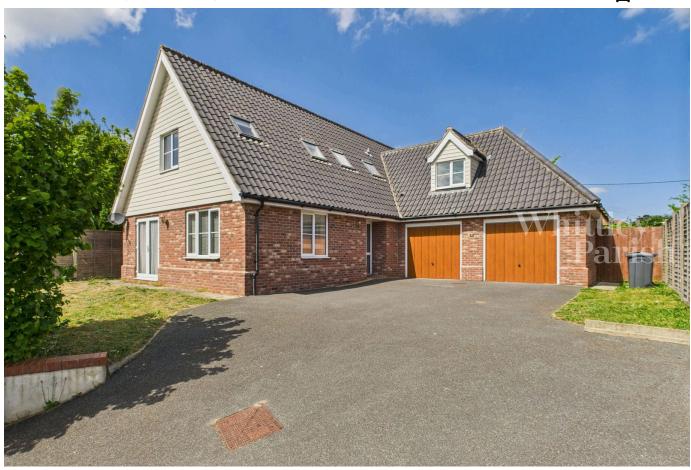

## Olive Avenue, Newton Flotman - Freehold - EPC rating B

Guide Price £400,000 to £425,00

Boasting multiple dual aspect rooms giving bright and spacious accommodation, in the regions of 2,000 sq ft, this four bedroom detached house is less than 10 years old benefitting from double bedrooms, a double garage and no onward chain. Set upon an elevated position and approached via a tarmac driveway giving off-road parking for multiple vehicles leading to a large double garage, lawn area to front secluded by hedging.