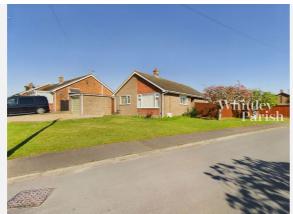

### **OLD MARKET WAY, HEMPNALL, NORWICH, NR15**

#### **Property**

Type: Detached

**Bedrooms:** 

Floor Area:  $871 \text{ ft}^2 / 81 \text{ m}^2$ 

Plot Area: 0.13 acres **Council Tax:** Band C **Annual Estimate:** £2,105 NK370366

**Title Number:** 

Freehold