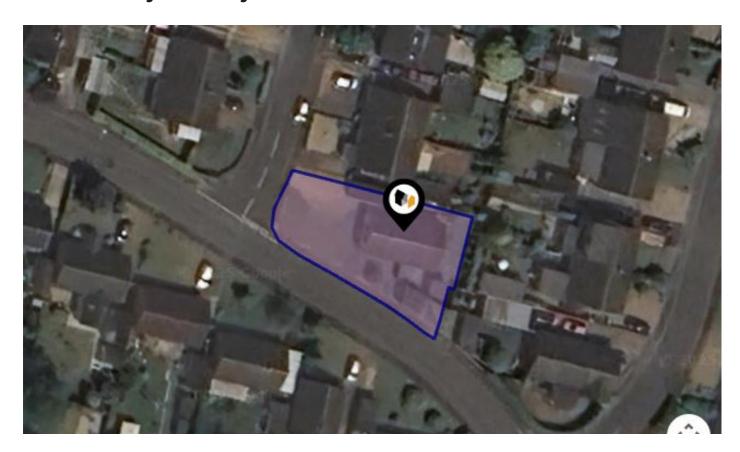

### **OLD MARKET WAY, HEMPNALL, NORWICH, NR15**

#### **Property**

Type: Detached

**Bedrooms:** 

Floor Area:  $871 \text{ ft}^2 / 81 \text{ m}^2$ 

Plot Area: 0.13 acres **Council Tax:** Band C **Annual Estimate:** £2,105 NK370366

**Title Number:** 

Freehold

#### **Local Area**

**Local Authority:** Norfolk **Conservation Area:** No

Flood Risk:

• Rivers & Seas Very low • Surface Water Very low

mb/s

**Estimated Broadband Speeds** 

(Standard - Superfast - Ultrafast)