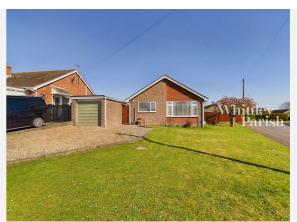

NR15**

#### Whittley Parish | Long Stratton

Beatrix Potter Cottage, The Street Long Stratton NR15 2XJ 01508 531331 liam@whittleyparish.com www.whittleyparish.com









## Property **Overview**





Tenure:

#### **Property**

Type: Detached

**Bedrooms:** 

Floor Area:  $871 \text{ ft}^2 / 81 \text{ m}^2$ 

Plot Area: 0.13 acres **Council Tax:** Band C **Annual Estimate:** £2,105 NK370366

**Title Number:** 

Freehold

#### **Local Area**

**Local Authority:** Norfolk **Conservation Area:** No

Flood Risk:

• Rivers & Seas Very low • Surface Water Very low

mb/s

**Estimated Broadband Speeds** 

(Standard - Superfast - Ultrafast)

40 **17** mb/s mb/s

Satellite/Fibre TV Availability:

#### Mobile Coverage:

(based on calls indoors)



























# Gallery **Photos**



















# Gallery **Photos**





















# Gallery **Photos**









### **OLD MARKET WAY, HEMPNALL, NORWICH, NR15**





## Property **EPC - Certificate**



Old Market Way, Hempnall, NORWICH, NR15

Energy rating

| Valid until 30.07.2018 |               |         |           |
|------------------------|---------------|---------|-----------|
| Score                  | Energy rating | Current | Potential |
| 92+                    | A             |         |           |
| 81-91                  | В             |         |           |
| 69-80                  | C             | CO   D  |           |
| 55-68                  | D             | 68   D  |           |
| 39-54                  | E             |         |           |
| 21-38                  | F             |