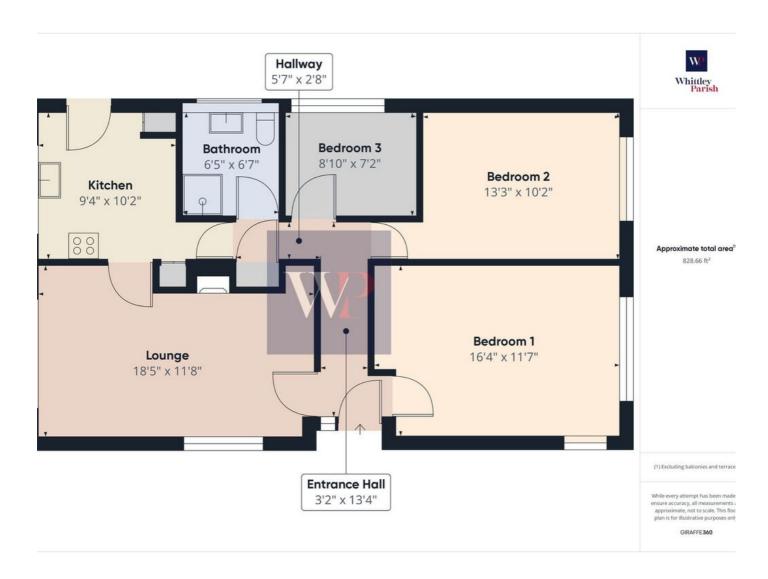

#### **Property**

Type: Detached

**Bedrooms:** 

Floor Area:  $871 \text{ ft}^2 / 81 \text{ m}^2$ 

Plot Area: 0.13 acres **Council Tax:** Band C **Annual Estimate:** £2,105 NK370366

**Title Number:** 

Freehold