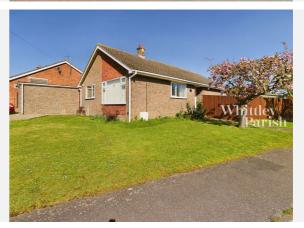

#### Whittley Parish | Long Stratton

Beatrix Potter Cottage, The Street Long Stratton NR15 2XJ 01508 531331 liam@whittleyparish.com www.whittleyparish.com









## Property **Overview**





Tenure:

#### **Property**

Type: Detached

**Bedrooms:** 

Floor Area:  $871 \text{ ft}^2 / 81 \text{ m}^2$ 

Plot Area: 0.13 acres **Council Tax:** Band C **Annual Estimate:** £2,105 NK370366

**Title Number:** 

Freehold

#### **Local Area**

**Local Authority:** Norfolk **Conservation Area:** No

Flood Risk:

• Rivers & Seas Very low • Surface Water Very low

mb/s

**Estimated Broadband Speeds** 

(Standard - Superfast - Ultrafast)

40 **17** mb/s mb/s

Satellite/Fibre TV Availability:

#### Mobile Coverage:

(based on calls indoors)



























# Gallery **Photos**



















# Gallery **Photos**





















# Gallery **Photos**









### **OLD MARKET WAY, HEMPNALL, NORWICH, NR15**





## Property **EPC - Certificate**



Old Market Way, Hempnall, NORWICH, NR15

Energy rating

| Valid until 30.07.2018 |               |         |           |
|------------------------|---------------|---------|-----------|
| Score                  | Energy rating | Current | Potential |
| 92+                    | A             |         |           |
| 81-91                  | В             |         |           |
| 69-80                  | C             | CO   D  |           |
| 55-68                  | D             | 68   D  |           |
| 39-54                  | E             |         |           |
| 21-38                  | F             |         |