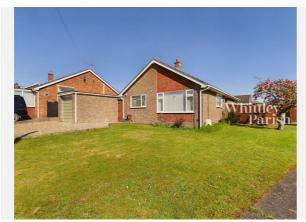

ratton

Beatrix Potter Cottage, The Street Long Stratton NR15 2XJ 01508 531331 liam@whittleyparish.com www.whittleyparish.com









## Property **Overview**





Tenure:

#### **Property**

Type: Detached

**Bedrooms:** 

Floor Area:  $871 \text{ ft}^2 / 81 \text{ m}^2$ 

Plot Area: 0.13 acres **Council Tax:** Band C **Annual Estimate:** £2,105 NK370366

**Title Number:** 

Freehold

#### **Local Area**

**Local Authority:** Norfolk **Conservation Area:** No

Flood Risk:

• Rivers & Seas Very low • Surface Water Very low

mb/s

**Estimated Broadband Speeds** 

(Standard - Superfast - Ultrafast)

40 **17** mb/s mb/s

Satellite/Fibre TV Availability:

#### Mobile Coverage:

(based on calls indoors)



























# Gallery **Photos**



















# Gallery **Photos**





















# Gallery **Photos**









### **OLD MARKET WAY, HEMPNALL, NORWICH, NR15**





## Property **EPC - Certificate**



Old Market Way, Hempnall, NORWICH, NR15

Energy rating

| Valid until 30.07.2018 |               |         |           |
|------------------------|---------------|---------|-----------|
| Score                  | Energy rating | Current | Potential |
| 92+                    | A             |         |           |
| 81-91                  | В             |         |           |
| 69-80                  | C             | CO   D  |           |
| 55-68                  | D             | 68   D  |           |
| 39-54                  | E             |         |           |
| 21-38                  | F             |         |           |
| 1-20