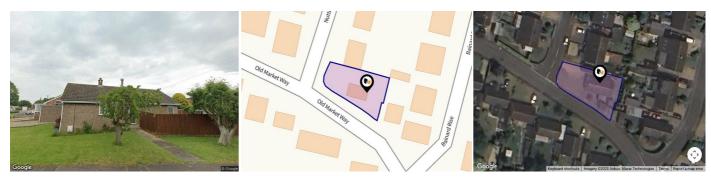

### **OLD MARKET WAY, HEMPNALL, NORWICH, NR15**

#### **Property**

Type: Detached

**Bedrooms:** 

Floor Area:  $871 \text{ ft}^2 / 81 \text{ m}^2$ 

Plot Area: 0.13 acres **Council Tax:** Band C **Annual Estimate:** £2,105 NK370366

**Title Number:** 

Freehold

#### **Local Area**

**Local Authority:** Norfolk **Conservation Area:** No

Flood Risk:

• Rivers & Seas Very low • Surface Water Very low

mb/s

**Estimated Broadband Speeds** 

(Standard - Superfast - Ultrafast)