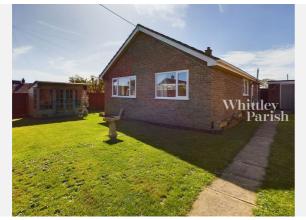

, NR15**

#### Whittley Parish | Long Stratton

Beatrix Potter Cottage, The Street Long Stratton NR15 2XJ 01508 531331 liam@whittleyparish.com www.whittleyparish.com









## Property **Overview**





Tenure:

#### **Property**

Type: Detached

**Bedrooms:** 

Floor Area:  $871 \text{ ft}^2 / 81 \text{ m}^2$ 

Plot Area: 0.13 acres **Council Tax:** Band C **Annual Estimate:** £2,105 NK370366

**Title Number:** 

Freehold

#### **Local Area**

**Local Authority:** Norfolk **Conservation Area:** No

Flood Risk:

• Rivers & Seas Very low • Surface Water Very low

mb/s

**Estimated Broadband Speeds** 

(Standard - Superfast - Ultrafast)

40 **17** mb/s mb/s

Satellite/Fibre TV Availability:

#### Mobile Coverage:

(based on calls indoors)



























# Gallery **Photos**



















# Gallery **Photos**





















# Gallery **Photos**









### **OLD MARKET WAY, HEMPNALL, NORWICH, NR15**





## Property **EPC - Certificate**



Old Market Way, Hempnall, NORWICH, NR15

Energy rating

| Valid until 30.07.2018 |               |         |           |
|------------------------|---------------|---------|-----------|
| Score                  | Energy rating | Current | Potential |
| 92+                    | A             |         |           |
| 81-91                  | В             |         |           |
| 69-80                  | C             | CO   D  |           |
| 55-68                  | D             | 68   D  |           |
| 39-54                  | E             |         |           |
| 21-38                  | F             |