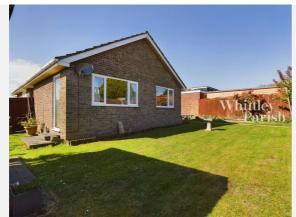

#### Whittley Parish | Long Stratton

Beatrix Potter Cottage, The Street Long Stratton NR15 2XJ 01508 531331 liam@whittleyparish.com www.whittleyparish.com









## Property **Overview**





Tenure:

#### **Property**

Type: Detached

**Bedrooms:** 

Floor Area:  $871 \text{ ft}^2 / 81 \text{ m}^2$ 

Plot Area: 0.13 acres **Council Tax:** Band C **Annual Estimate:** £2,105 NK370366

**Title Number:** 

Freehold

#### **Local Area**

**Local Authority:** Norfolk **Conservation Area:** No

Flood Risk:

• Rivers & Seas Very low • Surface Water Very low

mb/s

**Estimated Broadband Speeds** 

(Standard - Superfast - Ultrafast)

40 **17** mb/s mb/s

Satellite/Fibre TV Availability:

#### Mobile Coverage:

(based on calls indoors)



























# Gallery **Photos**



















# Gallery **Photos**





















# Gallery **Photos**









### **OLD MARKET WAY, HEMPNALL, NORWICH, NR15**





## Property **EPC - Certificate**



Old Market Way, Hempnall, NORWICH, NR15

Energy rating

| Valid until 30.07.2018 |               |         |           |
|------------------------|---------------|---------|-----------|
| Score                  | Energy rating | Current | Potential |
| 92+                    | A             |         |           |
| 81-91                  | В             |         |           |
| 69-80                  | C             | CO   D  |           |
| 55-68                  | D             | 68   D  |           |
| 39-54                  | E             |         |           |
| 21-38                  | F             |         |