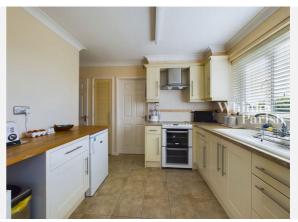

atrix Potter Cottage, The Street Long Stratton NR15 2XJ 01508 531331 liam@whittleyparish.com www.whittleyparish.com









## Property **Overview**





Tenure:

#### **Property**

Type: Detached

**Bedrooms:** 

Floor Area:  $871 \text{ ft}^2 / 81 \text{ m}^2$ 

Plot Area: 0.13 acres **Council Tax:** Band C **Annual Estimate:** £2,105 NK370366

**Title Number:** 

Freehold

#### **Local Area**

**Local Authority:** Norfolk **Conservation Area:** No

Flood Risk:

• Rivers & Seas Very low • Surface Water Very low

mb/s

**Estimated Broadband Speeds** 

(Standard - Superfast - Ultrafast)

40 **17** mb/s mb/s

Satellite/Fibre TV Availability:

#### Mobile Coverage:

(based on calls indoors)



























# Gallery **Photos**



















# Gallery **Photos**





















# Gallery **Photos**









### **OLD MARKET WAY, HEMPNALL, NORWICH, NR15**





## Property **EPC - Certificate**



Old Market Way, Hempnall, NORWICH, NR15

Energy rating

| Valid until 30.07.2018 |               |         |           |
|------------------------|---------------|---------|-----------|
| Score                  | Energy rating | Current | Potential |
| 92+                    | A             |         |           |
| 81-91                  | В             |         |           |
| 69-80                  | C             | CO   D  |           |
| 55-68                  | D             | 68   D  |           |
| 39-54                  | E             |         |           |
| 21-38                  | F             |         |           |
| 1-20                   | G