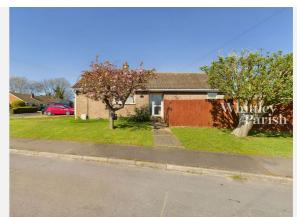

**

#### Whittley Parish | Long Stratton

Beatrix Potter Cottage, The Street Long Stratton NR15 2XJ 01508 531331 liam@whittleyparish.com www.whittleyparish.com









## Property **Overview**





Tenure:

#### **Property**

Type: Detached

**Bedrooms:** 

Floor Area:  $871 \text{ ft}^2 / 81 \text{ m}^2$ 

Plot Area: 0.13 acres **Council Tax:** Band C **Annual Estimate:** £2,105 NK370366

**Title Number:** 

Freehold

#### **Local Area**

**Local Authority:** Norfolk **Conservation Area:** No

Flood Risk:

• Rivers & Seas Very low • Surface Water Very low

mb/s

**Estimated Broadband Speeds** 

(Standard - Superfast - Ultrafast)

40 **17** mb/s mb/s

Satellite/Fibre TV Availability:

#### Mobile Coverage:

(based on calls indoors)



























# Gallery **Photos**



















# Gallery **Photos**





















# Gallery **Photos**









### **OLD MARKET WAY, HEMPNALL, NORWICH, NR15**





## Property **EPC - Certificate**



Old Market Way, Hempnall, NORWICH, NR15

Energy rating

| Valid until 30.07.2018 |               |         |           |
|------------------------|---------------|---------|-----------|
| Score                  | Energy rating | Current | Potential |
| 92+                    | A             |         |           |
| 81-91                  | В             |         |           |
| 69-80                  | C             | CO   D  |           |
| 55-68                  | D             | 68   D  |           |
| 39-54                  | E             |         |           |
| 21-38                  | F             |         |