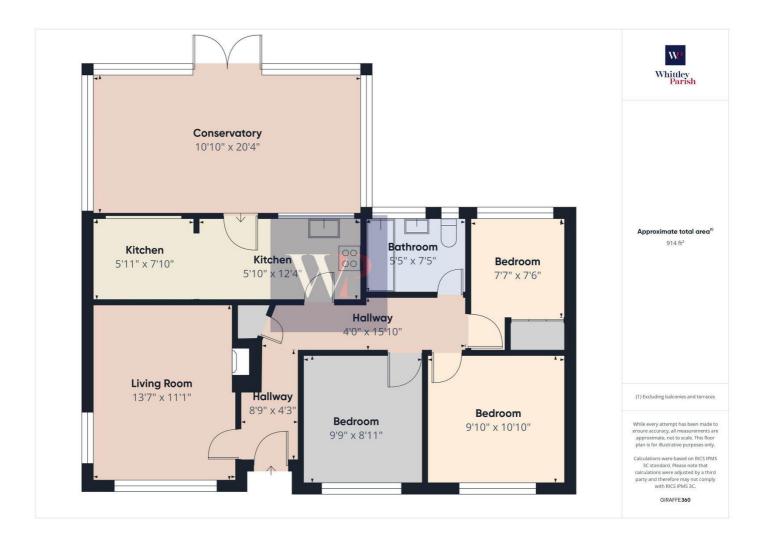

### **Property**

Type: Detached

**Bedrooms:** 

Floor Area:  $753 \text{ ft}^2 / 70 \text{ m}^2$ 

Plot Area: 0.13 acres 1967-1975 Year Built: **Council Tax:** Band C **Annual Estimate:** £2,105 **Title Number:** 