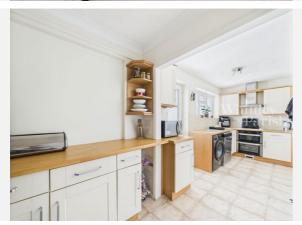

eatrix Potter Cottage, The Street Long Stratton NR15 2XJ 01508 531331 liam@whittleyparish.com www.whittleyparish.com









## Property **Overview**









### **Property**

Type: Detached

**Bedrooms:** 

Floor Area:  $753 \text{ ft}^2 / 70 \text{ m}^2$ 

Plot Area: 0.13 acres 1967-1975 Year Built: **Council Tax:** Band C **Annual Estimate:** £2,105 **Title Number:** 

NK137301

Tenure: Freehold

#### **Local Area**

**Local Authority:** South norfolk

**Conservation Area:** 

Flood Risk:

• Rivers & Seas

Surface Water

No

Very low

Very low

**Estimated Broadband Speeds** 

(Standard - Superfast - Ultrafast)

28

1800

mb/s

mb/s





#### **Mobile Coverage:**

(based on calls indoors)

















Satellite/Fibre TV Availability:











# Gallery **Photos**





















# Gallery **Photos**















## FRITH WAY, GREAT MOULTON, NORWICH, NR15



# Property **EPC - Certificate**



| Great Moulton, NR15    |               |   | E       | nergy rating |
|------------------------|---------------|---|---------|--------------|
| Valid until 22.08.2032 |               |   |         |              |
| Score                  | Energy rating |   | Current | Potential    |
| 92+                    | A             |   |         |              |
| 81-91                  | В             |   |         |              |
| 69-80                  | C             |   |         | 78   C       |
| 55-68                  | D             |   |         |              |
| 39-54                  | E             |   | 52   E  |              |
| 21-38                  | F