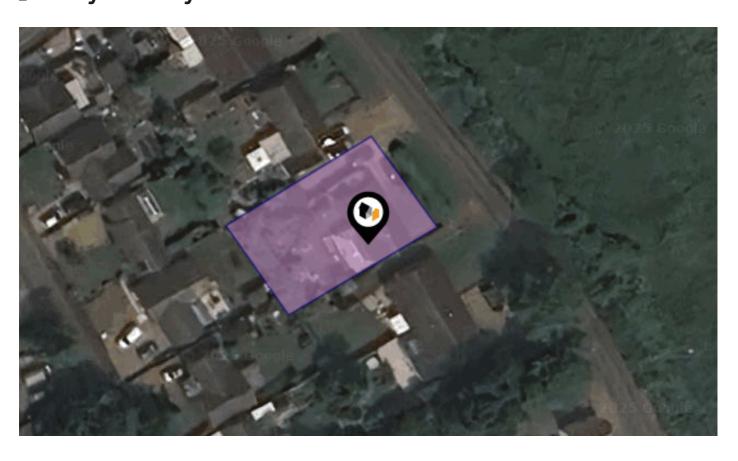

## KFB: Key Facts For Buyers

A Guide to This Property & the Local Area Friday 16<sup>th</sup> May 2025

FRITH WAY, GREAT MOULTON, NORWICH, NR15

#### **Local Area**

**Local Authority:** South norfolk

**Conservation Area:** 

Flood Risk:

• Rivers & Seas

Surface Water

No

Very low