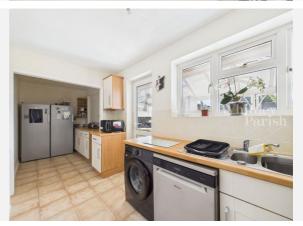

Beatrix Potter Cottage, The Street Long Stratton NR15 2XJ 01508 531331 liam@whittleyparish.com www.whittleyparish.com









## Property **Overview**









### **Property**

Type: Detached

**Bedrooms:** 

Floor Area:  $753 \text{ ft}^2 / 70 \text{ m}^2$ 

Plot Area: 0.13 acres 1967-1975 Year Built: **Council Tax:** Band C **Annual Estimate:** £2,105 **Title Number:** 

NK137301

Tenure: Freehold

#### **Local Area**

**Local Authority:** South norfolk

**Conservation Area:** 

Flood Risk:

• Rivers & Seas

Surface Water

No

Very low

Very low

**Estimated Broadband Speeds** 

(Standard - Superfast - Ultrafast)

28

1800

mb/s

mb/s





#### **Mobile Coverage:**

(based on calls indoors)

















Satellite/Fibre TV Availability:











# Gallery **Photos**





















# Gallery **Photos**















## FRITH WAY, GREAT MOULTON, NORWICH, NR15



# Property **EPC - Certificate**



| Great Moulton, NR15    |               |   | E       | nergy rating |
|------------------------|---------------|---|---------|--------------|
| Valid until 22.08.2032 |               |   |         |              |
| Score                  | Energy rating |   | Current | Potential    |
| 92+                    | A             |   |         |              |
| 81-91                  | В             |   |         |              |
| 69-80                  | C             |   |         | 78   C       |
| 55-68                  | D             |   |         |              |
| 39-54                  | E             |   | 52   E  |              |
| 21-38                  |