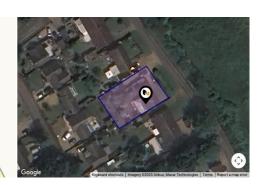

## KFB: Key Facts For Buyers

A Guide to This Property & the Local Area Friday 16<sup>th</sup> May 2025

FRITH WAY, GREAT MOULTON, NORWICH, NR15

#### **Local Area**

**Local Authority:** South norfolk

**Conservation Area:** 

Flood Risk:

• Rivers & Seas

Surface Water

No

Very low