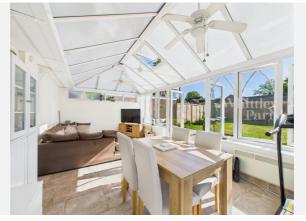

trix Potter Cottage, The Street Long Stratton NR15 2XJ 01508 531331 liam@whittleyparish.com www.whittleyparish.com









## Property **Overview**









### **Property**

Type: Detached

**Bedrooms:** 

Floor Area:  $753 \text{ ft}^2 / 70 \text{ m}^2$ 

Plot Area: 0.13 acres 1967-1975 Year Built: **Council Tax:** Band C **Annual Estimate:** £2,105 **Title Number:** 

NK137301

Tenure: Freehold

#### **Local Area**

**Local Authority:** South norfolk

**Conservation Area:** 

Flood Risk:

• Rivers & Seas

Surface Water

No

Very low

Very low

**Estimated Broadband Speeds** 

(Standard - Superfast - Ultrafast)

28

1800

mb/s

mb/s





#### **Mobile Coverage:**

(based on calls indoors)

















Satellite/Fibre TV Availability:











# Gallery **Photos**





















# Gallery **Photos**















## FRITH WAY, GREAT MOULTON, NORWICH, NR15



# Property **EPC - Certificate**



| Great Moulton, NR15    |               |   | E       | nergy rating |
|------------------------|---------------|---|---------|--------------|
| Valid until 22.08.2032 |               |   |         |              |
| Score                  | Energy rating |   | Current | Potential    |
| 92+                    | A             |   |         |              |
| 81-91                  | В             |   |         |              |
| 69-80                  | C             |   |         | 78   C       |
| 55-68                  | D             |   |         |              |
| 39-54                  | E             |   | 52   E  |              |
| 21-38                  | F