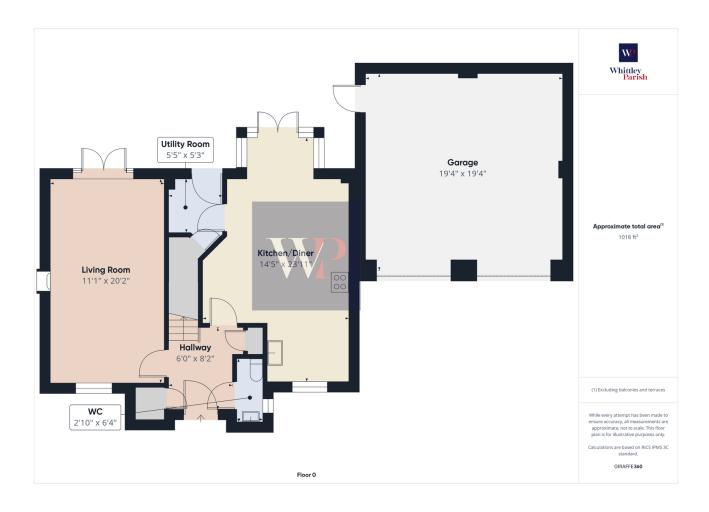

## Oakfield Road, Long Stratton, Norwich, NR15 2WB

This spacious and well-appointed property offers stylish and versatile living, ideal for modernfamily life. The home boasts a double garage and driveway parking and is complimented by anenclosed, walled rear garden providing both privacy and security. Inside, the accommodationfeatures a contemporary kitchen/diner perfect for entertaining, along with a separate utility roomfor added convenience. The double-aspect lounge is bright and welcoming, ideal for relaxing orhosting guests. Upstairs, the main bedroom benefits from its own en-suite shower room, whilethree further bedrooms share a well-fitted family bathroom. Located on a pleasant and soughtafter development in the popular South Norfolk town of Long Stratton the property is within easyreach of local amenities, schools, and transpor