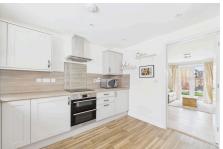

## Trumpeter Rise, Long Stratton - Freehold - EPC rating B

PG £275,000 to £300,000

This beautifully presented semi-detached home is offered with NO ONWARD CHAIN and provides modern living in a stylish and practical design. Set within a quiet residential area, theproperty features an enclosed walled garden, providing privacy and a safe space for children orentertaining. There is also off-street parking for two cars. The heart of the home is a large, modern kitchen, ideal for family life and those who love to cook. To the rear, a generous lounge/ diner opens onto the garden through French doors, creating a seamless connection betweenindoor and outdoor living. To the first floor there are 3 bedrooms, 2 with fitted wardrobes, a family bathroom and en-suite.