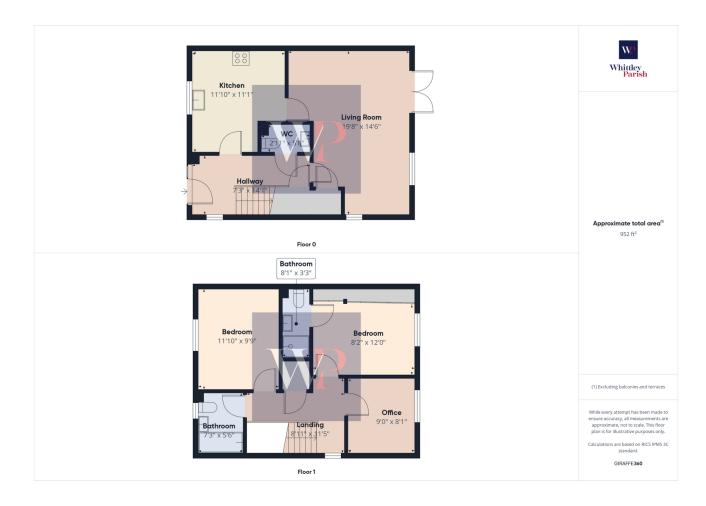

## Trumpeter Rise, Long Stratton - Freehold - EPC rating B

PG £275,000 to £300,000

This beautifully presented semi-detached home is offered with NO ONWARD CHAIN and provides modern living in a stylish and practical design. Set within a quiet residential area, theproperty features an enclosed walled garden, providing privacy and a safe space for children orentertaining. There is also off-street parking for two cars. The heart of the home is a large, modern kitchen, ideal for family life and those who love to cook. To the rear, a generous lounge/ diner opens onto the garden through French doors, creating a seamless connection betweenindoor and outdoor living. To the first floor there are 3 bedrooms, 2 with fitted wardrobes, a family bathroom and en-suite.