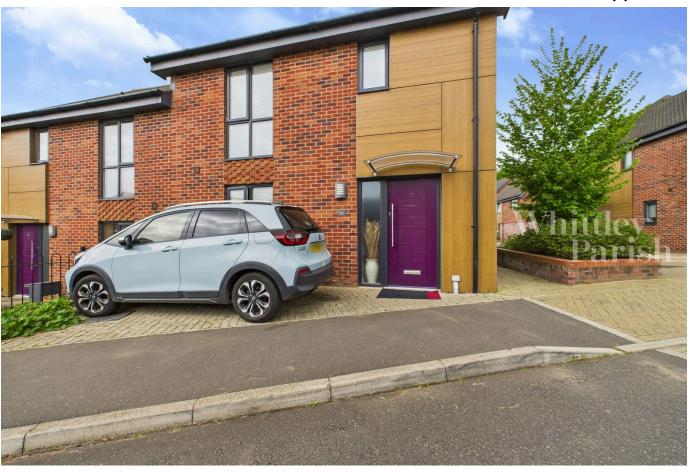

## Trumpeter Rise, Long Stratton - Freehold - EPC rating B

PG £275,000 to £300,000

This beautifully presented semi-detached home is offered with NO ONWARD CHAIN and provides modern living in a stylish and practical design. Set within a quiet residential area, theproperty features an enclosed walled garden, providing privacy and a safe space for children orentertaining. There is also off-street parking for two cars. The heart of the home is a large, modern kitchen, ideal for family life and those who love to cook. To the rear, a generous lounge/ diner opens onto the garden through French doors, creating a seamless connection betweenindoor and outdoor living. To the first floor there are 3 bedrooms, 2 with fitted wardrobes, a family bathroom and en-suite.

## **Key Features**

- NO ONWARD CHAIN
- Excellent energy efficiency
- 2 x parking spaces
- · Walking distance to schools
- Freehold

- PRICE GUIDE £275,000 to £300,000
- · Fitted wardrobes & en-suite
- · Walled garden
- · Close to public transport links
- · Council Tax Band C