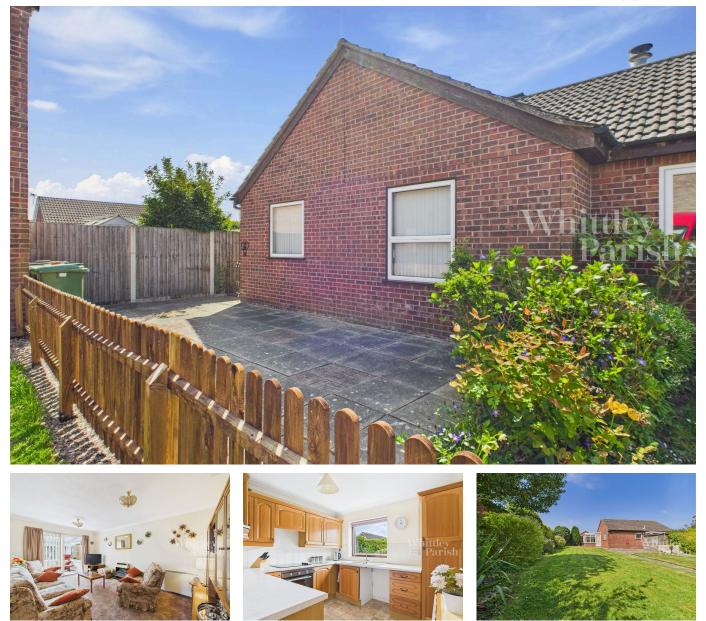

## **Rectory Close, Long Stratton**

Guide Price £230,000

2 1 1

The property comprises a two bedroom semi-detached bungalow built of traditional brick and block construction under an interlocking tiled roof with double glazed windows and doors, whilst being heated by electric night storage heaters. Consisting of entrance porch leading to hallway giving access to lounge, kitchen, two bedrooms, wet room and conservatory, totalling approx 700 sq ft. Set back from the road and approached via a low maintenance front garden with en bloc single garage. The main gardens are found to the rear and enjoy a southerly aspect being predominantly laid to lawn with patio creating excellent space for alfresco dining, garden shed, a range of plants, trees and shrubs, whilst all being enclosed by panel fencing.

## **Key Features**

- Corner plot position
- No onward chain
- Large southerly facing rear garden
- EPC Rating TBC
- Electric heating

- Conservatory
- Single garage
- Freehold
- Council Tax Band B
- Mains drainage