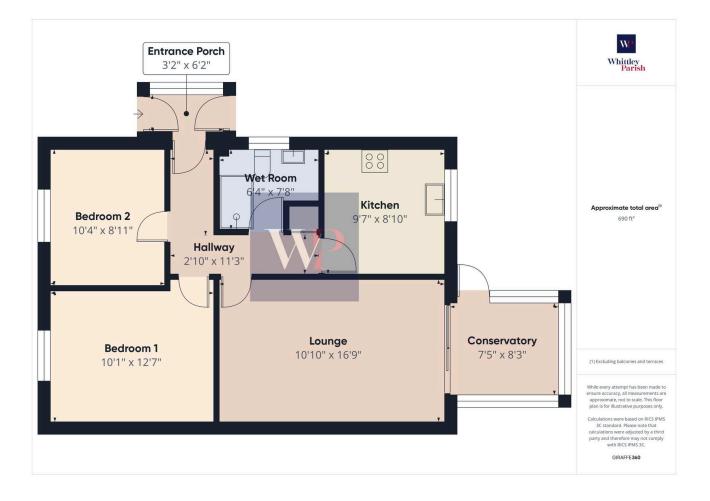

## **Rectory Close, Long Stratton**

Guide Price £230,000

2 1 1

The property comprises a two bedroom semi-detached bungalow built of traditional brick and block construction under an interlocking tiled roof with double glazed windows and doors, whilst being heated by electric night storage heaters. Consisting of entrance porch leading to hallway giving access to lounge, kitchen, two bedrooms, wet room and conservatory, totalling approx 700 sq ft. Set back from the road and approached via a low maintenance front garden with en bloc single garage. The main gardens are found to the rear and enjoy a southerly aspect being predominantly laid to lawn with patio creating excellent space for alfresco dining, garden shed, a range of plants, trees and shrubs, whilst all being enclosed by panel fencing.