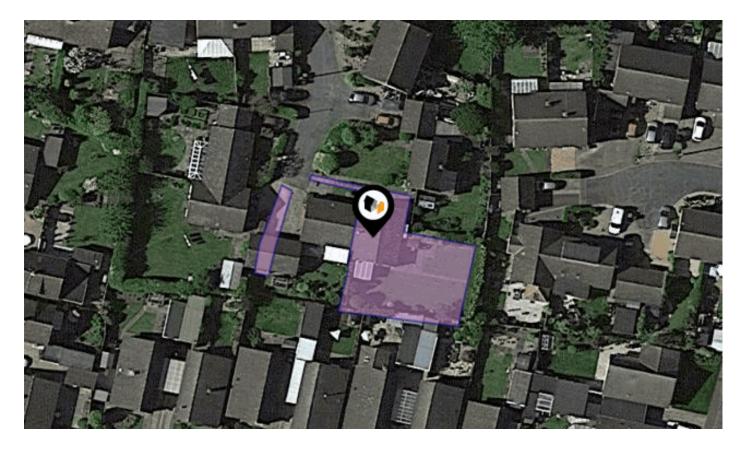

## **RECTORY CLOSE, LONG STRATTON, NORWICH, NR15**

#### Local Area

| Local Authority:          | Norfolk  |  |  |  |
|---------------------------|----------|--|--|--|
| <b>Conservation Area:</b> | No       |  |  |  |
| Flood Risk:               |          |  |  |  |
| • Rivers & Seas           | Very low |  |  |  |
| Surface Water             | Very low |  |  |  |