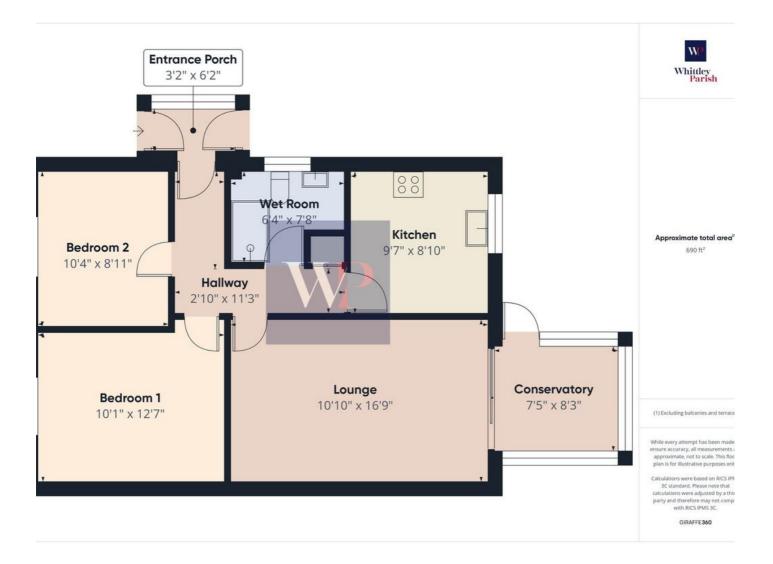

ouncil Tax :    | Band B        |         |          |  |
| Annual Estimate: | £1,842        |         |          |  |
| Title Number:    | NK50976       |         |          |  |

#### Local Area

| Local Authority:          | Norfolk  |  |  |  |
|---------------------------|----------|--|--|--|
| <b>Conservation Area:</b> | No       |  |  |  |
| Flood Risk:               |          |  |  |  |
| • Rivers & Seas           | Very low |  |  |  |
| Surface Water             | Very low |  |  |  |

#### **Estimated Broadband Speeds** (Standard - Superfast - Ultrafast)



BT







#### Satellite/Fibre TV Availability:

Mobile Coverage: (based on calls indoors)









## Gallery Photos

































## Gallery Floorplan



## **RECTORY CLOSE, LONG STRATTON, NORWICH, NR15**





# Whittley Parish | Long Stratton **About Us**





## Whittley Parish | Long Stratton

At Whittley Parish, we strive to offer the best experience for all of our valued clients. We employ an experienced team and support our people with the best processes, cutting edge technology, marketing and training. We continue to improve and learn from feedback to strive to be the best at what we do and achieve.

Our proactive approach combined with advertising across four major property portals (Rightmove, Zoopla, onthemarket.com and Primelocation) as well as on social media platforms; coupled with our large database of registered applicants allows us to promote our properties to the widest target market.

With family roots still at the heart of all operations, Alex Parish ensures the original et