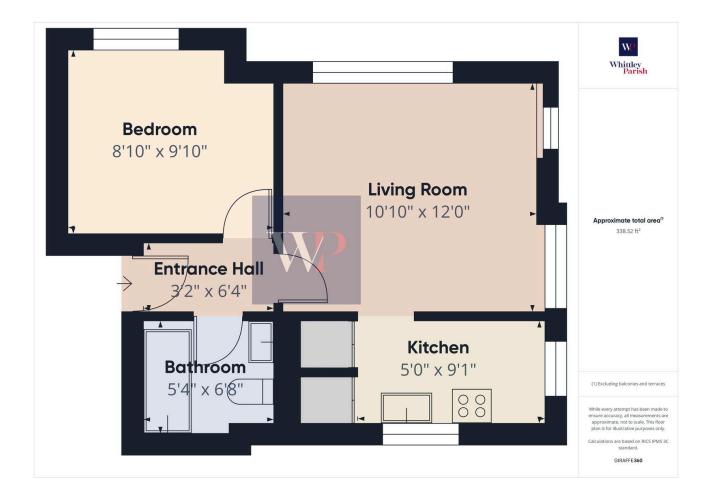

## Hillcrest Court, Pulham Market

The property comprises a second floor, one bedroom flat and offers accommodation in the region of 300 sq ft with pleasing elevated rural views. Being a leasehold property there are obligations towards a ground rent and service charge whereby the agent understands the ground rent to be £50 per annum and with a service charge of approx £144 per month (including insurance). The lease originally reverts off 199 year lease from 1986 with there being approximately 161 years remaining.